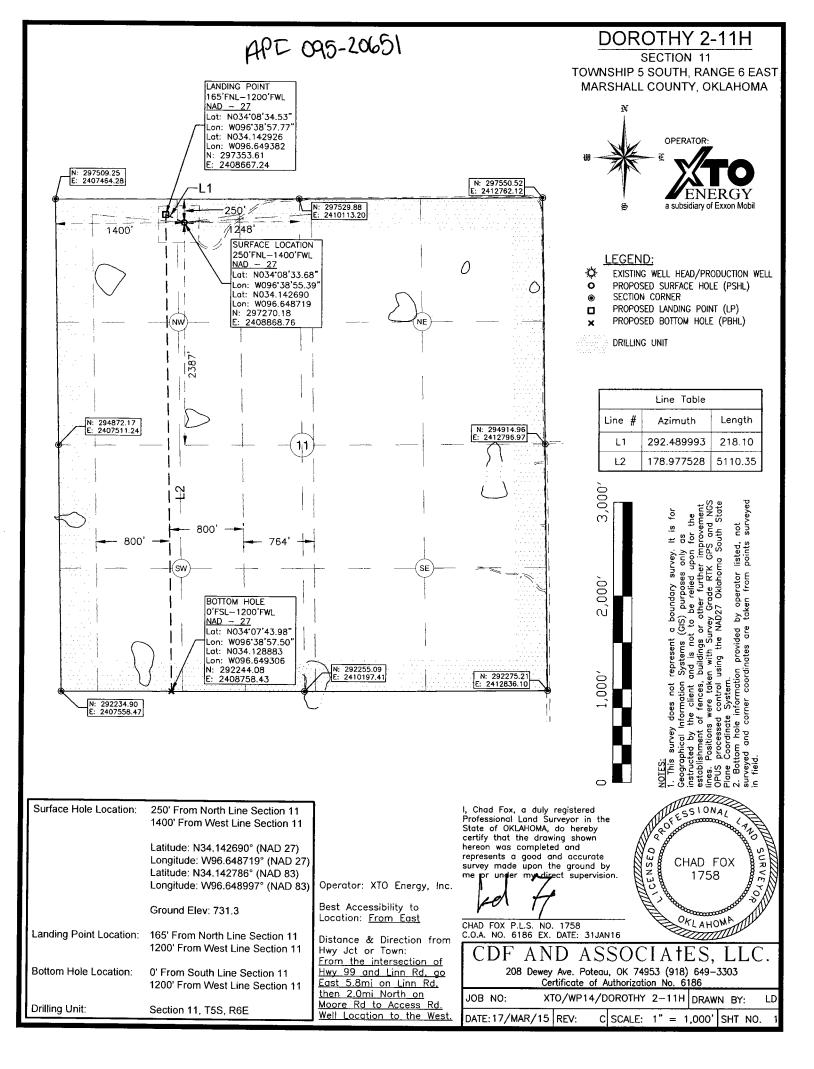

## PERMIT TO DRILL

| WELL LOCATION: | Sec: | 11 | Twp: | 5S | Rge: | 6E | County             | : MAR | SHALL |      |      |
|----------------|------|----|------|----|------|----|--------------------|-------|-------|------|------|
| SPOT LOCATION: | NW   | NW | N    | E  | NW   |    | FEET FROM QUARTER: | FROM  | NORTH | FROM | WEST |
|                |      |    |      |    |      |    | SECTION LINES:     |       | 250   |      | 1400 |

Lease Name: DOROTHY Well No: 2-11H Well will be 250 feet from nearest unit or lease boundary.

 Operator Name:
 XTO ENERGY INC
 Telephone:
 8178853255; 8178852
 OTC/OCC Number:
 21003
 0

XTO ENERGY INC 810 HOUSTON ST

Pending CD Numbers: 201501151 Special Orders:

201501145

Total Depth: 11900 Ground Elevation: 731 Surface Casing: 1990 Depth to base of Treatable Water-Bearing FM: 550

Under Federal Jurisdiction: No Fresh Water Supply Well Drilled: Yes Surface Water used to Drill: Yes

## **HORIZONTAL HOLE 1**

Sec 11 Twp 5S Rge 6E County MARSHALL

Spot Location of End Point: SE SE SW SW

Feet From: SOUTH 1/4 Section Line: 1

Feet From: WEST 1/4 Section Line: 1200

Depth of Deviation: 5525 Radius of Turn: 637

Direction: 185
Total Length: 5374

Measured Total Depth: 11900
True Vertical Depth: 6400
End Point Location from Lease.

Unit, or Property Line: 1

Notes:

Category Description

DEEP SURFACE CASING 3/25/2015 - G71 - APPROVED CONTINGENT ON NOTIFYING OCC FIELD STAFF IMMEDIATELY