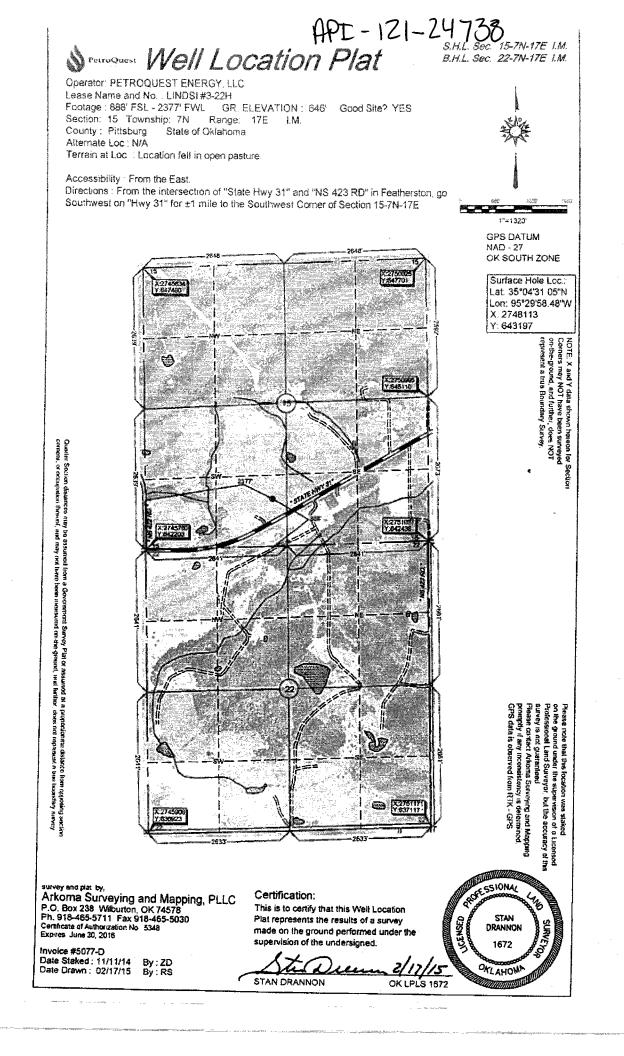

| API NUMBER: 121 24738 A<br>Horizontal Hole Oil & Gas                                                                                                                                                                            | OKLAHOMA CORPORATION COMMISSION<br>OIL & GAS CONSERVATION DIVISION<br>P.O. BOX 52000<br>OKLAHOMA CITY, OK 73152-2000<br>(Rule 165:10-3-1) |                                                                                                       |                                                                      | Approval Date:<br>Expiration Date:                                                                                                               | 03/12/2015<br>09/12/2015             |  |
|---------------------------------------------------------------------------------------------------------------------------------------------------------------------------------------------------------------------------------|-------------------------------------------------------------------------------------------------------------------------------------------|-------------------------------------------------------------------------------------------------------|----------------------------------------------------------------------|--------------------------------------------------------------------------------------------------------------------------------------------------|--------------------------------------|--|
| Amend reason: REMOVE FORMATIONS                                                                                                                                                                                                 | AMEND                                                                                                                                     | PERMIT TO DRILL                                                                                       |                                                                      |                                                                                                                                                  |                                      |  |
| WELL LOCATION: Sec: 15 Twp: 7N Rge<br>SPOT LOCATION: SE NE SE SW                                                                                                                                                                | E 17E County: PITTSBUR<br>FEET FROM QUARTER: FROM SOU<br>SECTION LINES: 888                                                               |                                                                                                       |                                                                      |                                                                                                                                                  |                                      |  |
| Lease Name: LINDSI Operator PETROQUEST ENERGY LLC Name:                                                                                                                                                                         | Well No: 3-22                                                                                                                             | 2 <b>H</b><br>Telephone: 3372327028; 918                                                              | Well will be                                                         | 888 feet from nearest                                                                                                                            | t unit or lease boundary.<br>21466 0 |  |
| PETROQUEST ENERGY LLC<br>400 E KALISTE SALOOM RD STE 6000<br>LAFAYETTE, LA 70508-8523                                                                                                                                           |                                                                                                                                           | 18701                                                                                                 | DALTON & JUANITA SPICER<br>18701 E. STATE HWY 31<br>QUINTON OK 74561 |                                                                                                                                                  | 561                                  |  |
| Formation(s) (Permit Valid for Listed<br>Name<br>1 WOODFORD<br>2<br>3                                                                                                                                                           | Formations Only):<br>Depth<br>7875                                                                                                        | <b>Name</b><br>6<br>7<br>8                                                                            |                                                                      | Depth                                                                                                                                            |                                      |  |
| 4<br>5<br>Spacing Orders: 576051                                                                                                                                                                                                |                                                                                                                                           | 9<br>10                                                                                               |                                                                      |                                                                                                                                                  | 007000                               |  |
| Spacing Orders: 570051<br>—<br>Pending CD Numbers:                                                                                                                                                                              | Location Exception Order                                                                                                                  | rs: 637630                                                                                            |                                                                      | creased Density Orders:                                                                                                                          | 637628                               |  |
| Total Depth: 13830 Ground Elevation                                                                                                                                                                                             |                                                                                                                                           | ing: 1500                                                                                             | Depth t                                                              | to base of Treatable Water-<br>Surface Water us                                                                                                  | -                                    |  |
| PIT 1 INFORMATION<br>Type of Pit System: ON SITE<br>Type of Mud System: AIR                                                                                                                                                     | PIT 1 INFORMATION<br>Type of Pit System: ON SITE                                                                                          |                                                                                                       |                                                                      | Approved Method for disposal of Drilling Fluids:<br>A. Evaporation/dewater and backfilling of reserve pit.<br>B. Solidification of pit contents. |                                      |  |
| Is depth to top of ground water greater than 10ft belo<br>Within 1 mile of municipal water well? N<br>Wellhead Protection Area? N                                                                                               | E. Haul to Comm<br>H. SEE MEMO                                                                                                            | E. Haul to Commercial pit facility: Sec. 19 Twn. 8N Rng. 5E Cnty. 125 Order No: 274874<br>H. SEE MEMO |                                                                      |                                                                                                                                                  |                                      |  |
| Pit is located in a Hydrologically Sensitive Are<br>Category of Pit: 4<br>Liner not required for Category: 4<br>Pit Location is ALLUVIAL<br>Pit Location Formation: ALLUVIUM<br>Mud System Change to Water-Based or Oil-Based M |                                                                                                                                           | 1000).                                                                                                |                                                                      |                                                                                                                                                  |                                      |  |

## HORIZONTAL HOLE 1

Sec 22 Twp 7N Rge 17E County PITTSBURG Spot Location of End Point: SE SW SW SW Feet From: SOUTH 1/4 Section Line: 1 Feet From: WEST 1/4 Section Line: 540 Depth of Deviation: 7317 Radius of Turn: 649 Direction: 198 Total Length: 5493 Measured Total Depth: 13830 True Vertical Depth: 7966 End Point Location from Lease, Unit, or Property Line: 1 Notes: Category Description 3/10/2015 - G71 - APPROVED CONTINGENT ON NOTIFYING OCC FIELD STAFF IMMEDIATELY DEEP SURFACE CASING OF ANY LOSS OF CIRCULATION OR FAILURE TO CIRCULATE CEMENT TO SURFACE ON ANY CONDUCTOR OR SURFACE CASING **INCREASED DENSITY - 637628** 3/11/2015 - G76 - 22-7N-17E X576051 WDFD 2 WELLS PETROQUEST ENERGY, L.L.C. 3/10/2015

| Category                    | Description                                                                                                                                                                                                                |
|-----------------------------|----------------------------------------------------------------------------------------------------------------------------------------------------------------------------------------------------------------------------|
| LOCATION EXCEPTION - 637630 | 3/17/2015 - G76 - (I.O.) 22-7N-17E<br>X576051 WDFD, OTHERS<br>SHL NCT 800 FSL, NCT 2000 FWL 15-7N-17E<br>1ST PERF NCT 165 FNL, NCT 330 FWL<br>LAST PERF NCT 165 FSL, NCT 330 FWL<br>PETROQUEST ENERGY, L.L.C.<br>3/10/2015 |
| МЕМО                        | 3/10/2015 - G71 - PITS 2 & 3 - CLOSED SYSTEM=STEEL PITS PER OPERATOR REQUEST, PIT 3 - OBM RETURNED TO VENDOR, CUTTINGS PERMITTED PER DISTRICT                                                                              |
| SPACING - 576051            | 3/17/2015 - G76 - (640) 22-7N-17E<br>VAC OTHERS<br>EXT 569207 WDFD, OTHERS<br>EST OTHERS                                                                                                                                   |