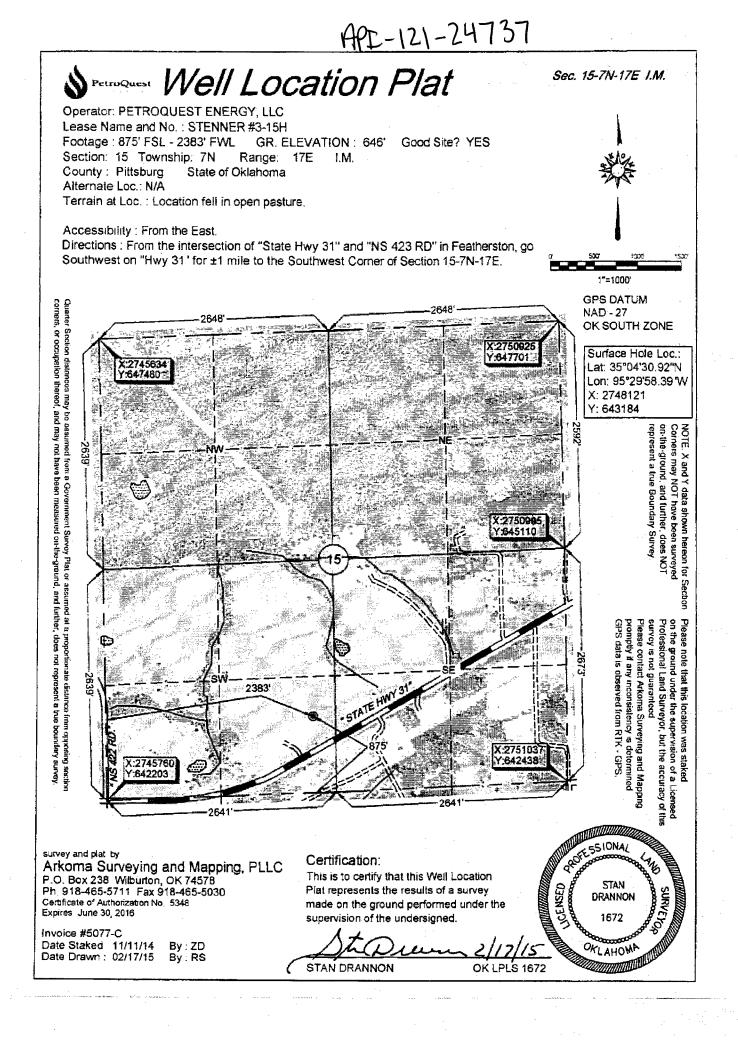

| PI NUMBER: 121 24737<br>izontal Hole Oil & Gas                                                                                  | OKLAHO                           | CORPORATION C<br>CONSERVATION<br>P.O. BOX 52000<br>MA CITY, OK 731<br>Rule 165:10-3-1) | I DIVISION                                             | Approval Date: 03/12/2015<br>Expiration Date: 09/12/2015  |  |
|---------------------------------------------------------------------------------------------------------------------------------|----------------------------------|----------------------------------------------------------------------------------------|--------------------------------------------------------|-----------------------------------------------------------|--|
|                                                                                                                                 | P                                | ERMIT TO DRILL                                                                         | _                                                      |                                                           |  |
|                                                                                                                                 |                                  |                                                                                        |                                                        |                                                           |  |
| WELL LOCATION: Sec: 15 Twp: 7N Rg                                                                                               | e: 17E County: PITTSB            | URG                                                                                    |                                                        |                                                           |  |
| SPOT LOCATION: SE NE SE SI                                                                                                      | N FEET FROM QUARTER: FROM S      | OUTH FROM WE                                                                           | ST                                                     |                                                           |  |
|                                                                                                                                 | SECTION LINES: 8                 | 75 238                                                                                 | 3                                                      |                                                           |  |
| Lease Name: STENNER                                                                                                             | Well No: 3                       | -15H                                                                                   | Well                                                   | will be 875 feet from nearest unit or lease boundary.     |  |
| Operator PETROQUEST ENERGY LLC<br>Name:                                                                                         | :                                | Telephone: 337232                                                                      | 7028; 9185615                                          | OTC/OCC Number: 21466 0                                   |  |
| PETROQUEST ENERGY LLC                                                                                                           |                                  |                                                                                        | DALTON & JUA                                           | NITA SPICER                                               |  |
| 400 E KALISTE SALOOM RD STE                                                                                                     | 400 E KALISTE SALOOM RD STE 6000 |                                                                                        | 18701 E. STATE HWY 31                                  |                                                           |  |
| LAFAYETTE, LA                                                                                                                   | 70508-8523                       |                                                                                        | QUINTON                                                | OK 74561                                                  |  |
| Formation(s) (Permit Valid for Listed<br>Name<br>1 WOODFORD<br>2<br>3<br>4                                                      | Depth<br>8125                    | 6<br>7<br>8<br>9                                                                       | Name                                                   | Depth                                                     |  |
| 5                                                                                                                               |                                  | 10                                                                                     |                                                        |                                                           |  |
| Spacing Orders: 587600                                                                                                          | Location Exception Or            | ders: 637627                                                                           |                                                        | Increased Density Orders: 637625                          |  |
| Pending CD Numbers:                                                                                                             |                                  |                                                                                        |                                                        | Special Orders:                                           |  |
| Total Depth: 13943 Ground Elevation                                                                                             | on: 646 Surface Ca               | asing: 1500                                                                            |                                                        | Depth to base of Treatable Water-Bearing FM: 120          |  |
| Under Federal Jurisdiction: No                                                                                                  | Fresh Water S                    | upply Well Drilled: No                                                                 | )                                                      | Surface Water used to Drill: No                           |  |
| PIT 1 INFORMATION                                                                                                               |                                  | Approve                                                                                | ed Method for disposal                                 | of Drilling Fluids:                                       |  |
| Type of Pit System: ON SITE                                                                                                     | n: ON SITE                       |                                                                                        | A. Evaporation/dewater and backfilling of reserve pit. |                                                           |  |
| Type of Mud System: AIR                                                                                                         |                                  | B. Solie                                                                               | dification of pit contents                             | S.                                                        |  |
| Is depth to top of ground water greater than 10ft be<br>Within 1 mile of municipal water well? N<br>Wellhead Protection Area? N |                                  |                                                                                        | l to Commercial pit fac<br>MEMO                        | ility: Sec. 19 Twn. 8N Rng. 5E Cnty. 125 Order No: 274874 |  |
| Pit is located in a Hydrologically Sensitive A                                                                                  | rea.                             |                                                                                        |                                                        |                                                           |  |
| Category of Pit: 4                                                                                                              |                                  |                                                                                        |                                                        |                                                           |  |
|                                                                                                                                 |                                  |                                                                                        |                                                        |                                                           |  |
| Liner not required for Category: 4                                                                                              |                                  |                                                                                        |                                                        |                                                           |  |
| Liner not required for Category: 4<br>Pit Location is ALLUVIAL<br>Pit Location Formation: ALLUVIUM                              |                                  |                                                                                        |                                                        |                                                           |  |