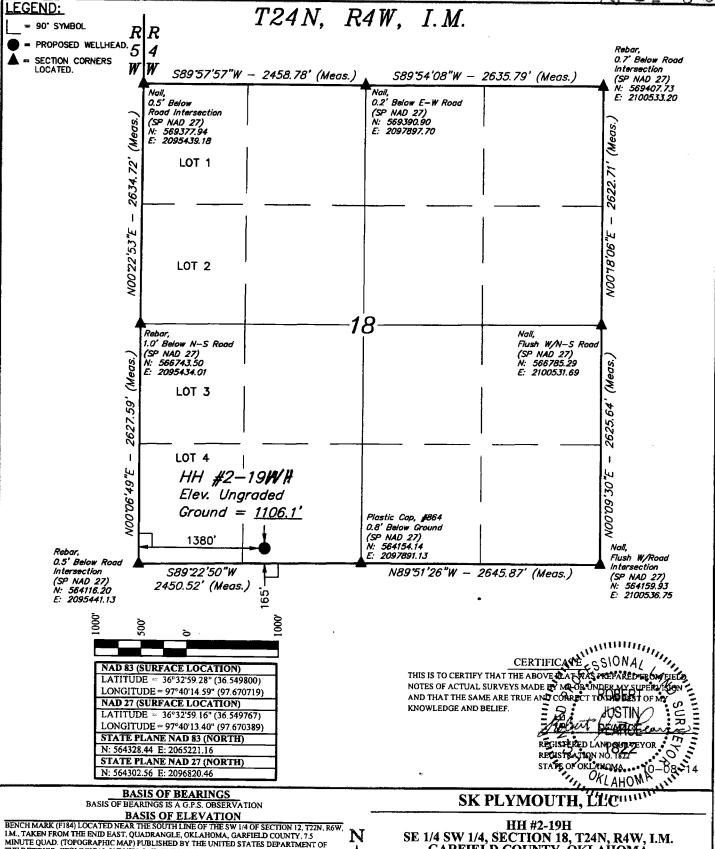

## OKLAHOMA CORPORATION COMMISSION OIL & GAS CONSERVATION DIVISION P.O. BOX 52000 OKLAHOMA CITY, OK 73152-2000 (Rule 165:10-3-1)

Approval Date: 03/06/2015
Expiration Date: 09/06/2015

PERMIT TO DRILL

| WELL LOCATION: Sec: 18 Twp: 24N            | Rge: 4W County: GARFI         | ELD                     |                                                            |
|--------------------------------------------|-------------------------------|-------------------------|------------------------------------------------------------|
| SPOT LOCATION: SW SW SE                    | SW FEET FROM QUARTER: FROM    | SOUTH FROM WEST         |                                                            |
|                                            | SECTION LINES:                | 165 1380                |                                                            |
| Lease Name: HH                             | Well No:                      | 2-19WH                  | Well will be 165 feet from nearest unit or lease boundary. |
| Operator SK PLYMOUTH LLC<br>Name:          |                               | Telephone: 9185991800   | OTC/OCC Number: 23485 0                                    |
| SK PLYMOUTH LLC<br>110 W 7TH ST STE 2600   |                               | RONALI                  | REUSSNER & ELAINE REUSSNER, TRUSTEES                       |
|                                            | OK 74119-1104                 | 2516 W                  | 88TH STREET                                                |
| TULSA,                                     | OK 74119-1104                 | LEAWO                   | DD KS 66206                                                |
| Formation(s) (Permit Valid for Li          | sted Formations Only):  Depth | Name                    | Depth                                                      |
| 1 WOODFORD                                 | 6180                          | 6                       |                                                            |
| 2                                          |                               | 7                       |                                                            |
| 3                                          |                               | 8                       |                                                            |
| 4<br>5                                     |                               | 9                       |                                                            |
| 5                                          |                               | 10                      |                                                            |
| Spacing Orders: No Spacing                 | Location Exception C          | Orders:                 | Increased Density Orders:                                  |
| Pending CD Numbers: 201500348<br>201500350 |                               |                         | Special Orders:                                            |
| Total Depth: 11300 Ground Ele              | evation: 1106 Surface C       | asing: 500              | Depth to base of Treatable Water-Bearing FM: 450           |
| Under Federal Jurisdiction: No             | Fresh Water S                 | Supply Well Drilled: No | Surface Water used to Drill: Yes                           |

## HORIZONTAL HOLE 1

Sec 19 Twp 24N Rge 4W County **GARFIELD** 

Spot Location of End Point: S2 SE SW SW Feet From: SOUTH 1/4 Section Line: 150 WEST Feet From: 1/4 Section Line: 990

Depth of Deviation: 5564 Radius of Turn: 636 Direction: 185 Total Length: 4737

Measured Total Depth: 11300 True Vertical Depth: 6200 End Point Location from Lease, Unit, or Property Line: 150

Notes:

Category Description

2/11/2015 - G76 - (640)(HOR) 19-24N-4W PENDING - 201500348

EXT 616612 WDFD COMPL. INT. NCT 330' FB REC. 2/10/2015 (MCKEOWN)

PENDING CD - 201500350 3/6/2015 - G76 - 19-24N-4W

X201500348 WDFD

SHL NCT 165 FSL, NCT 660 FWL 18-24N-4W 1ST PERF NCT 150 FNL, NCT 660 FWL LAST PERF NCT 150 FSL, NCT 660 FWL

BHL NCT 150 FSL, NCT 660 FWL

NO OP. NAMED

**UELS, LLC** Corporate Office \* 85 South 200 East Vernal, UT 84078 \* (435) 789-1017

SE 1/4 SW 1/4, SECTION 18, T24N, R4W, I.M. GARFIELD COUNTY, OKLAHOMA

| SURVEYED BY: J.P., B.L.      | SURVEY DATE: 09-30-14                                                                                                                                                                                                                                                                                                                                                                                                                                                                                                                                                                                                                                                                                                                                                                                                                                                                                                                                                                                                                                                                                                                                                                                                                                                                                                                                                                                                                                                                                                                                                                                                                                                                                                                                                                                                                                                                                                                                                                                                                                                                                                          |
|------------------------------|--------------------------------------------------------------------------------------------------------------------------------------------------------------------------------------------------------------------------------------------------------------------------------------------------------------------------------------------------------------------------------------------------------------------------------------------------------------------------------------------------------------------------------------------------------------------------------------------------------------------------------------------------------------------------------------------------------------------------------------------------------------------------------------------------------------------------------------------------------------------------------------------------------------------------------------------------------------------------------------------------------------------------------------------------------------------------------------------------------------------------------------------------------------------------------------------------------------------------------------------------------------------------------------------------------------------------------------------------------------------------------------------------------------------------------------------------------------------------------------------------------------------------------------------------------------------------------------------------------------------------------------------------------------------------------------------------------------------------------------------------------------------------------------------------------------------------------------------------------------------------------------------------------------------------------------------------------------------------------------------------------------------------------------------------------------------------------------------------------------------------------|
| DRAWN BY: S.F.               | DATE DRAWN: 10-06-14                                                                                                                                                                                                                                                                                                                                                                                                                                                                                                                                                                                                                                                                                                                                                                                                                                                                                                                                                                                                                                                                                                                                                                                                                                                                                                                                                                                                                                                                                                                                                                                                                                                                                                                                                                                                                                                                                                                                                                                                                                                                                                           |
| SCALE: 1" = 1000'            | REVISED: 00-00-00                                                                                                                                                                                                                                                                                                                                                                                                                                                                                                                                                                                                                                                                                                                                                                                                                                                                                                                                                                                                                                                                                                                                                                                                                                                                                                                                                                                                                                                                                                                                                                                                                                                                                                                                                                                                                                                                                                                                                                                                                                                                                                              |
| of the control of the second | CONTROL OF A SAFETY OF THE SAF |

WELL LOCATION PLAT