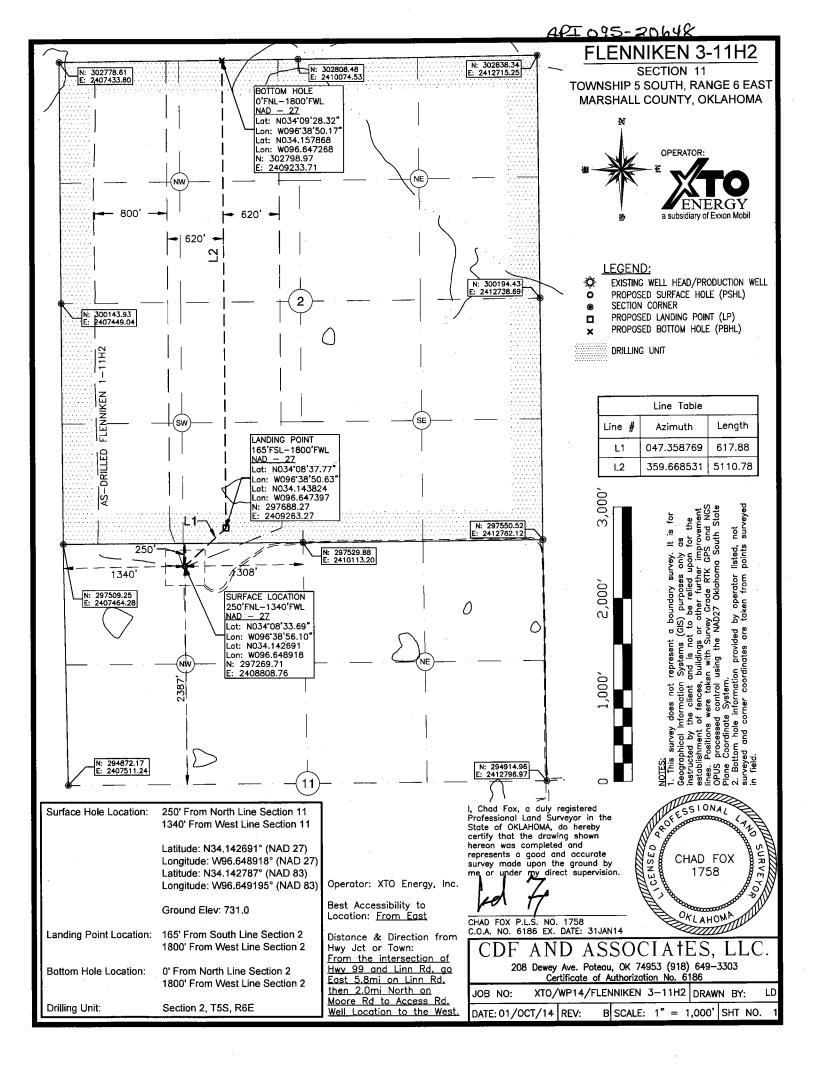

## PERMIT TO DRILL

| WELL LOCATION: | Sec:          | 11 | Twp: | 5S            | Rge: | 6E | County: | MARSHALL |
|----------------|---------------|----|------|---------------|------|----|---------|----------|
|                | $\overline{}$ |    | ——   | $\overline{}$ |      | _  |         |          |

SPOT LOCATION: NW NE NW FEET FROM QUARTER: FROM NORTH FROM WEST SECTION LINES: 250 1340

Lease Name: FLENNIKEN Well No: 3-11H2 Well will be 250 feet from nearest unit or lease boundary.

 Operator Name:
 XTO ENERGY INC
 Telephone:
 8178853255; 8178852
 OTC/OCC Number:
 21003 0

XTO ENERGY INC 810 HOUSTON ST

FORT WORTH, TX 76102-6203

FLENNIKEN ESTATE C/O LARRY LEE FLENNIKEN
1743 FAST 59TH PLACE

TULSA OK 74105

Formation(s) (Permit Valid for Listed Formations Only):

Name Depth Name Depth WOODFORD 6025 1 6 2 7 8 3 4 9 10 599549 Spacing Orders: Location Exception Orders: Increased Density Orders:

Pending CD Numbers: 201501034 Special Orders:

201501029

Total Depth: 11900 Ground Elevation: 731 Surface Casing: 1990 Depth to base of Treatable Water-Bearing FM: 550

Under Federal Jurisdiction: No Fresh Water Supply Well Drilled: Yes Surface Water used to Drill: Yes

## **HORIZONTAL HOLE 1**

Sec 02 Twp 5S Rge 6E County MARSHALL

Spot Location of End Point: NE NW NE NW

Feet From: NORTH 1/4 Section Line: 1
Feet From: WEST 1/4 Section Line: 1800

Depth of Deviation: 5218 Radius of Turn: 1000

Direction: 2

Total Length: 5111

Measured Total Depth: 11900
True Vertical Depth: 6400
End Point Location from Lease,
Unit, or Property Line: 1

Notes:

Category Description

DEEP SURFACE CASING 3/4/2015 - G71 - APPROVED; NOTIFY OCC FIELD INSPECTOR IMMEDIATELY FOR ANY LOSS OF