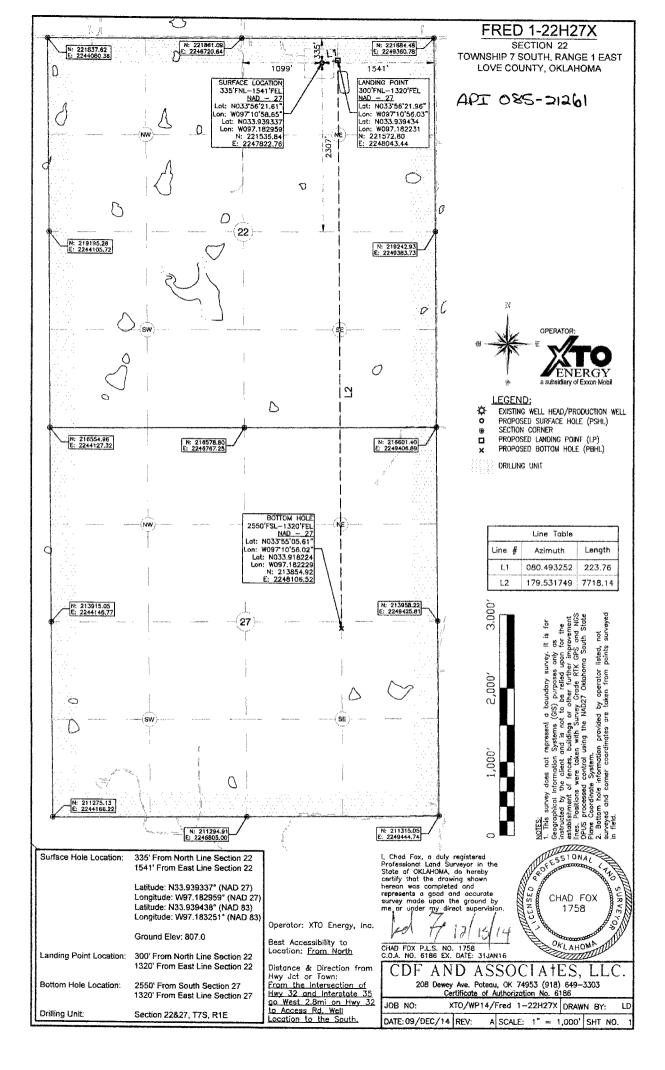

| API NUMBER: 085 21261<br>Iorizontal Hole Oil & Gas<br>WELL LOCATION: Sec: 22 Twp: 7S Rge:                                                                                                          | OKLAHOMA CORPORATION COMMISSION         OIL & GAS CONSERVATION DIVISION         P.O. BOX 52000         OKLAHOMA CITY, OK 73152-2000         (Rule 165:10-3-1)         PERMIT TO DRILL         1E       County: LOVE |                          |                                   | Approval Date:<br>Expiration Date                | Approval Date: 03/04/2015<br>Expiration Date: 09/04/2015 |  |
|----------------------------------------------------------------------------------------------------------------------------------------------------------------------------------------------------|---------------------------------------------------------------------------------------------------------------------------------------------------------------------------------------------------------------------|--------------------------|-----------------------------------|--------------------------------------------------|----------------------------------------------------------|--|
| SPOT LOCATION: SE NE NW NE                                                                                                                                                                         |                                                                                                                                                                                                                     | ORTH FROM EAS<br>35 1541 |                                   |                                                  |                                                          |  |
| Lease Name: FRED                                                                                                                                                                                   |                                                                                                                                                                                                                     | -22H27X                  | Well wi                           | ill be 335 feet from nea                         | est unit or lease boundary.                              |  |
| Operator XTO ENERGY INC<br>Name:                                                                                                                                                                   |                                                                                                                                                                                                                     | Telephone: 8178853       | 3255; 8178852                     | OTC/OCC Number:                                  | 21003 0                                                  |  |
| XTO ENERGY INC<br>810 HOUSTON ST<br>FORT WORTH, TX 76102-6203                                                                                                                                      |                                                                                                                                                                                                                     |                          | FRED E. MCKAY<br>15144 BOMAR ROAD |                                                  |                                                          |  |
|                                                                                                                                                                                                    |                                                                                                                                                                                                                     |                          | MARIETTA                          | OK                                               | 73448                                                    |  |
| Formation(s) (Permit Valid for Listed F<br>Name<br>1 CANEY<br>2 WOODFORD<br>3 HUNTON<br>4<br>5                                                                                                     | ormations Only):<br>Depth<br>13973<br>14667<br>14850                                                                                                                                                                | 6<br>7<br>8<br>9<br>10   | Name                              | De                                               | oth                                                      |  |
| Dacing Orders: 629629 Location Exception Orders:                                                                                                                                                   |                                                                                                                                                                                                                     | ders:                    |                                   | Increased Density Orders:                        |                                                          |  |
| Pending CD Numbers:         201500116           201500118         201500119           201500117         201500120           Total Depth: 22600         Ground Elevation:                           | 807 Surface Ca                                                                                                                                                                                                      | asing: 1990              | ſ                                 | Special Orders:<br>Depth to base of Treatable Wa | ter-Bearing FM: 280                                      |  |
|                                                                                                                                                                                                    |                                                                                                                                                                                                                     |                          |                                   |                                                  |                                                          |  |
| Under Federal Jurisdiction: No PIT 1 INFORMATION                                                                                                                                                   | Fresh Water St                                                                                                                                                                                                      |                          | d Method for disposal of          | Drilling Fluids:                                 | used to Drill: Yes                                       |  |
| Type of Pit System: ON SITE<br>Type of Mud System: AIR                                                                                                                                             |                                                                                                                                                                                                                     | A. Evap                  | oration/dewater and bac           | ckfilling of reserve pit.                        |                                                          |  |
| Is depth to top of ground water greater than 10ft below<br>Within 1 mile of municipal water well? N<br>Wellhead Protection Area? N<br>Pit <b>is not</b> located in a Hydrologically Sensitive Area |                                                                                                                                                                                                                     | D. One<br>H. SEE         | time land application (<br>MEMO   | (REQUIRES PERMIT)                                | PERMIT NO: 15-29465                                      |  |
| Category of Pit: 4                                                                                                                                                                                 |                                                                                                                                                                                                                     |                          |                                   |                                                  |                                                          |  |
| Liner not required for Category: 4<br>Pit Location is NON HSA<br>Pit Location Formation: CADDO                                                                                                     |                                                                                                                                                                                                                     |                          |                                   |                                                  |                                                          |  |
| Mud System Change to Water-Based or Oil-Based Mu                                                                                                                                                   | d Requires an Amended Intent (For                                                                                                                                                                                   | m 1000).                 |                                   |                                                  |                                                          |  |

## HORIZONTAL HOLE 1

Sec 27 Twp 7S Rge 1E County LOVE Spot Location of End Point: N2 N2 N2 SE Feet From: SOUTH 1/4 Section Line: 2550 Feet From: EAST 1/4 Section Line: 1320 Depth of Deviation: 13336 Radius of Turn: 1000 Direction: 179 Total Length: 7693 Measured Total Depth: 22600 True Vertical Depth: 14850 End Point Location from Lease, Unit, or Property Line: 1320 Notes: Category Description 1/27/2015 - G71 - APPROVED: NOTIFY OCC FIELD INSPECTOR IMMEDIATELY FOR ANY LOSS DEEP SURFACE CASING OF CIRCULATION OR FAILURE TO CIRCULATE CEMENT TO SURFACE ON CONDUCTOR OR SURFACE CASING MEMO 1/27/2015 - G71 - PITS 2 & 3 - CLOSED SYSTEM=STEEL PITS PER OPERATOR REQUEST; PIT 3 -OBM TO VENDOR, OBM CUTTINGS PER DISTRICT PENDING CD - 201500116 1/29/2015 - G75 - (640) 22-7S-1E EXT 629629 CNEY, WDFD, HNTN, OTHER **REC 3-2-2015 (LEAVITT)** This permit does not address the right of entry or settlement of surface damages.