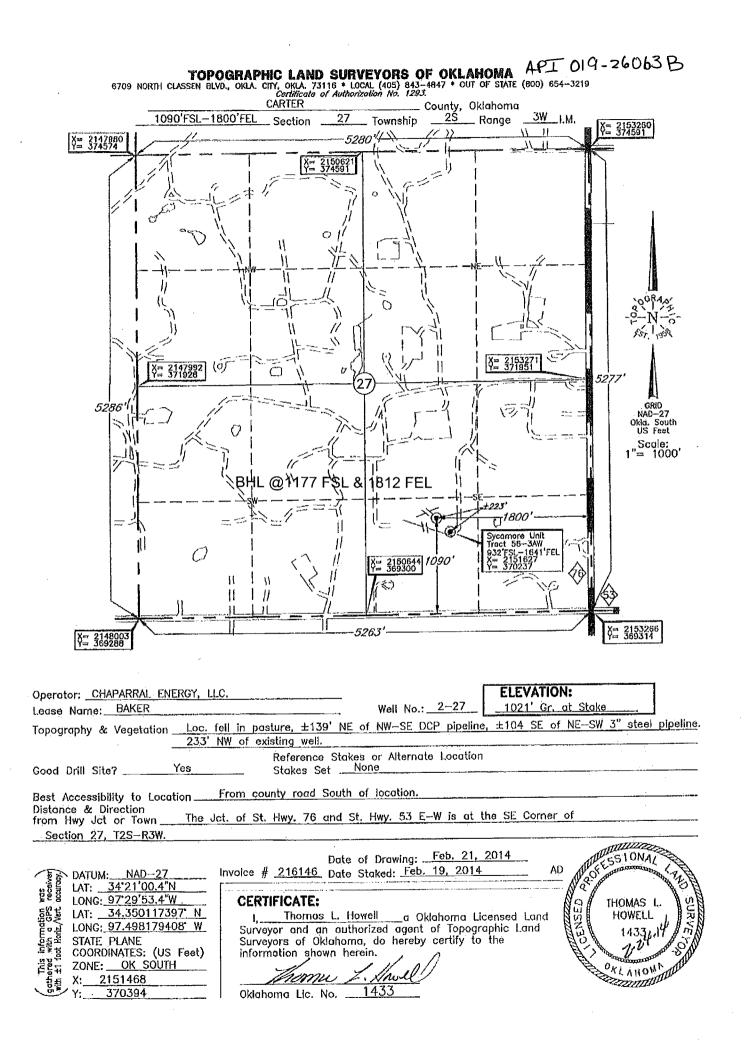

| OIL & C                                                                                                                           | MA CORPORATION COMMISSION<br>GAS CONSERVATION DIVISION<br>P.O. BOX 52000<br>AHOMA CITY, OK 73152-2000<br>(Rule 165:10-3-1) | Approval Date: 04/15/2014<br>Expiration Date: 10/15/2014 |
|-----------------------------------------------------------------------------------------------------------------------------------|----------------------------------------------------------------------------------------------------------------------------|----------------------------------------------------------|
| Amend reason: CHANGE TO DIRECTIONAL WELL; ADD                                                                                     | AMEND PERMIT TO DRILL                                                                                                      |                                                          |
|                                                                                                                                   |                                                                                                                            |                                                          |
| WELL LOCATION: Sec: 27 Twp: 2S Rge: 3W County: C                                                                                  |                                                                                                                            |                                                          |
| SPOT LOCATION: NW NE SW SE FEET FROM QUARTER: FRO<br>SECTION LINES:                                                               |                                                                                                                            |                                                          |
|                                                                                                                                   | 1090 1800                                                                                                                  |                                                          |
| Lease Name: BAKER Well No                                                                                                         | o: 2-27 Well will be                                                                                                       | 480 feet from nearest unit or lease boundary.            |
| Operator CHAPARRAL ENERGY LLC<br>Name:                                                                                            | Telephone: 4054264451; 4054264                                                                                             | OTC/OCC Number: 16896 0                                  |
| CHAPARRAL ENERGY LLC<br>701 CEDAR LAKE BLVD<br>OKLAHOMA CITY, OK 73114-7800                                                       | HURSHEL A. BAKEF<br>PO BOX 26                                                                                              | R LIVING TRUST                                           |
|                                                                                                                                   | FOX                                                                                                                        | OK 73435                                                 |
| 1  OIL CREEK  7800    2  ARBUCKLE  8570    3  4  5    Spacing Orders:  357341  Location Excep    592270                           |                                                                                                                            | ncreased Density Orders: 624148                          |
|                                                                                                                                   |                                                                                                                            | n to base of Treatable Water-Bearing FM: 880             |
|                                                                                                                                   |                                                                                                                            |                                                          |
| Under Federal Jurisdiction: No Fresh W                                                                                            | /ater Supply Well Drilled: No                                                                                              | Surface Water used to Drill: No                          |
| PIT 1 INFORMATION                                                                                                                 | Approved Method for disposal of Drill                                                                                      | ing Fluids:                                              |
| Type of Pit System: CLOSED Closed System Means Steel Pits<br>Type of Mud System: WATER BASED<br>Chlorides Max: 5000 Average: 3000 | D. One time land application (REC<br>H. CLOSED SYSTEM=STEEL PITS                                                           |                                                          |
| Is depth to top of ground water greater than 10ft below base of pit? Y<br>Within 1 mile of municipal water well? N                | DIRECTIONAL HOLE 1                                                                                                         |                                                          |
| Wellhead Protection Area? N                                                                                                       |                                                                                                                            |                                                          |
| Pit <b>is</b> located in a Hydrologically Sensitive Area.                                                                         |                                                                                                                            | Rge 3W County CARTER                                     |
| Category of Pit: C                                                                                                                | Spot Location of End Point:                                                                                                | NW NE SW SE                                              |
| Liner not required for Category: C                                                                                                | Feet From: SOUTH 1,                                                                                                        | /4 Section Line: 1177                                    |
| Pit Location is BED AQUIFER                                                                                                       | Feet From: EAST 1                                                                                                          | /4 Section Line: 1812                                    |
| Pit Location Formation: GARBER                                                                                                    | Measured Total Depth: 115                                                                                                  | 558                                                      |
|                                                                                                                                   | True Vertical Depth: 11500                                                                                                 |                                                          |
|                                                                                                                                   | End Point Location from Lea                                                                                                |                                                          |
|                                                                                                                                   |                                                                                                                            |                                                          |
|                                                                                                                                   | Unit, or Property Line:                                                                                                    | 492                                                      |