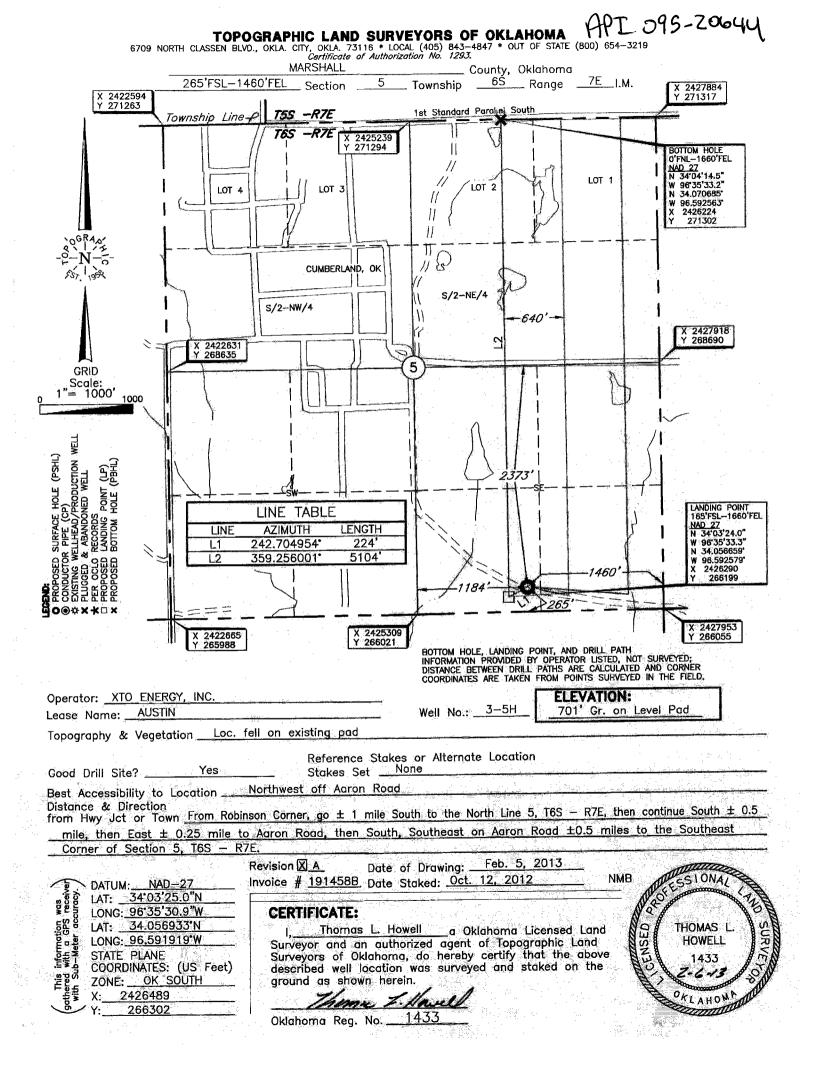

| PERMIT DO DRULL         WILL LOOATION:       Set:       Set:       South model       Example         Set:       South model       South model       South model       Example         Set:       South model       South model       South model       Example         Set:       South model       South model       South model       Example         Owner:       MODELNEW       South model       South model       South model         Mark:       MODELNEW       South model       South model       South model       South model         Mark:       MODELNEW       South model       South mo                                                                                                                                                                                                                                                                                                                                                                                                                                                                                                                                                                                                                                                                                                                                                                                                                                                                                                                                                                                                                                                                                                                                                         | PI NUMBER: 095 20644<br>izontal Hole Oil & Gas | P<br>OKLAHOM               | ORPORATION<br>CONSERVATIO<br>C.O. BOX 5200<br>MA CITY, OK 7<br>Rule 165:10-3- | ON DIVISION<br>0<br>3152-2000 | Approval Date:<br>Expiration Date: | 02/25/2015<br>08/25/2015   |  |
|----------------------------------------------------------------------------------------------------------------------------------------------------------------------------------------------------------------------------------------------------------------------------------------------------------------------------------------------------------------------------------------------------------------------------------------------------------------------------------------------------------------------------------------------------------------------------------------------------------------------------------------------------------------------------------------------------------------------------------------------------------------------------------------------------------------------------------------------------------------------------------------------------------------------------------------------------------------------------------------------------------------------------------------------------------------------------------------------------------------------------------------------------------------------------------------------------------------------------------------------------------------------------------------------------------------------------------------------------------------------------------------------------------------------------------------------------------------------------------------------------------------------------------------------------------------------------------------------------------------------------------------------------------------------------------------------------------------------------------------------------------------------------------------------------------------------------------------------------------------------------------------------------------------------------------------------------------------------------------------------------------------------------------------------------------------------------------------------------------------------------------------------------------------------------------------------------------------------------------------------------------------------------------------------------------------------------------------------------------------------------------------------------------------------------------------------------------|------------------------------------------------|----------------------------|-------------------------------------------------------------------------------|-------------------------------|------------------------------------|----------------------------|--|
| SPOT LOCATION: SEE       SE       FEET PROFILEMENT:       265       1460         Lease Name: AUSTIN       Well No: 3-5H       Well will be 265       feet from nearest unit or lease bounds         Operator:       XTO ENERGY INC       Stratestates Stratestates: Stratestates: Concurse:       21003 0         Image: TO ENERGY INC       Stratestates: Stratestates: Stratestates: Concurse:       21003 0         Image: To ENERGY INC       Stratestates: Stratestates: Concurse:       21003 0         Image: To ENERGY INC       Stratestates: Concurse: Con                                                                                                                                                                                                                                                                                                                                                                                                                                                                                                                                                                                                                                                                                                                                                                                                                                                                                                           |                                                | <u>PI</u>                  | ERMIT TO DR                                                                   | LL                            |                                    |                            |  |
| SPOTLOCATION:       Set                                                                                                                                                                                                                                                                                                                                                                                                                                                                                                                                                                                                                                                                                                                                                                                                                                                                                                                                                                                                                                                                                                                                                                                                                                                                                                                                                  |                                                |                            |                                                                               |                               |                                    |                            |  |
| 260 Clocking (a)     260 Clocking (b)       261 Clocking (c)     261 Clocking (c)       265 160     160       Operator     XTO ENERGY INC       Amme:     XTO ENERGY INC       XTO ENERGY INC     Telephone:       810 HOUSTON ST     FORT WORTH,       FORT WORTH,     TX       70 ENERGY INC     GARRY & DARLA AUSTIN       3024 WHITEHALL LANE       WICHITA FALLS     OK       70 ENERGY INC     GARRY & DARLA AUSTIN       3024 WHITEHALL LANE       WICHITA FALLS     OK       70 HOUSTON ST     FORTMOORD       6     7       3     6       2     7       3     8       4     0       5     10       Soaton Corden:     635100       Increased Dendrity Orden:     635771       Special Didder:     Special Orden:       5     10       Soaton Corden:     635100       Increased Dendrity Orden:     635771       Special Didder:     Special Orden:       701 Increased Dinder:     Special Orden:       702 Orden Elevation: 701     Surface Casing: 1990       100 Depth to base of Theatable Water-Bearing FM: 550       Under Frieferd Jurisdiction: No     Fresh Water Supphy Well Dinlict: Yes    <                                                                                                                                                                                                                                                                                                                                                                                                                                                                                                                                                                                                                                                                                                                                                                                                                                                                                                                                                                                                                                                                                                                                                                                                                                                                                                                                       | WELL LOCATION: Sec: 05 Twp: 6S Rge:            | 7E County: MARSHA          | ALL                                                                           |                               |                                    |                            |  |
| Zds     1460       Vell Nil: 3:5H     Well will be     265     feet from nearest unit of lease bounds       Operator     XTO ENERGY INC     Telephone:     8178853255; 8178852     OTC/OCC Number:     21003 0       XTO ENERGY INC     Store Formation     GARRY & DARLA AUSTIN     3024 WHITEHALL LANE     WCHITA FALLS     OK     76309       Formation(s)     (Permit Valid for Listed Formations Only):     Image: Control of the store of part of the store of the store of part of the store o                                                                                                                                                                                                                                                                                                                                                                                                                                                                                                                                                                                             | SPOT LOCATION: SE SE SW SE                     | FEET FROM QUARTER: FROM SC | DUTH FROM E                                                                   | AST                           |                                    |                            |  |
| Operation       XTO ENERGY INC       2103 0         ITO ENERGY INC       S       GARRY & DARLA AUSTIN       SO24 WHITEHALL LANE         WCHITA FALLS       OK       76309         Formation(s)       (Permit Valid for Listed Formations Only):       Mare       Depth         Name       Depth       Name       Depth         1       WOODFORD       6300       6         2       7       8       9         5       0       10       10         Stading Onders       \$81094       Location Exception Onders       6301       Increased Density Onders       65771         Stading Onders       \$81094       Location Exception Onders       6301       Topeth to base of Treatable Water-Bearing FM: 650         Yord DR System:       No       Surface Casing: 1990       Depth to base of Treatable Water-Bearing FM: 650         Yord Preferal Jurisdiction:       No       Free Water Suppiv Will Direk:       Yes       Surface Water used to Drilling Fluids:         Yord Preferal Jurisdiction:       No       Free Water Suppiv Will Direk:       Yes       Surface Water used to Drilling Yes         Yes of PR System:       No       Free Water Suppiv Will Direk:       Yes       Surface Water used to Drilling Yes       Yes         Yes of PR System:                                                                                                                                                                                                                                                                                                                                                                                                                                                                                                                                                                                                                                                                                                                                                                                                                                                                                                                                                                                                                                                                                                                                                                                 |                                                | SECTION LINES: 26          | 5 1                                                                           | 460                           |                                    |                            |  |
| Nine:     CLOUD CONTRACT     CLOUD CONTRACT     CLOUD CONTRACT       XTO ENERGY INC<br>810 HOUSTON ST<br>FORT WORTH,     TX     76102-6203     GARRY & DARLA AUSTIN<br>3024 WHITEHALL LANE<br>WICHITA FALLS     OK     76309       Formation(s)     (Permit Valid for Listed Formations Only):<br>Name     Depth     Name     Depth       1     WOODFORD     6300     6       2     7     8       3     8       4     9       5     10       Spacing Orders:     581504       Location Exception Orders:     635100       Increased Density Orders:     635771       Spacing Orders:     581504       Location Exception Orders:     635100       Increased Density Orders:     635771       Spacing Orders:     581504       Location Exception Orders:     635100       Increased Density Orders:     635771       Spacing Orders:     Safetae Water-Bearing FM: 650       Under Federal Jurisdiction: No     Fresh Water Suppit Well Drilled: Yes       Surface Water used to Drill: Yes     Surface Water used to Drill: Yes       Type of Mu System: AIR     D. One time land application - (REQUIRES PERMIT)       Type of Mu System: AIR     D. One time land application - (REQUIRES PERMIT)       Provemine Provide Mater Water N     Netwineee Provide Mater Suppit A                                                                                                                                                                                                                                                                                                                                                                                                                                                                                                                                                                                                                                                                                                                                                                                                                                                                                                                                                                                                                                                                                                                                                                          | Lease Name: AUSTIN                             | Well No: 3-                | 5H                                                                            | Well w                        | ill be 265 feet from neare         | st unit or lease boundary. |  |
| Bit HOUSTON ST       GARRY & DARLA AUSTIN         Bit HOUSTON ST       DOE NOT                                                                                                                                                                                                                                                                                                                                                                                                                                                                                                                                                                                                                                                                                                                                                                                                                                                                                                                                                                                                                                                                                                                                                                                                                                                                                                                                                                                                                                                                                                                                                                                                                                                                                                                                                                                                                                                                                                                                                                                                                                                                                                                                                                                                                                                                                                                                       |                                                |                            | Telephone: 8178                                                               | 853255; 8178852               | OTC/OCC Number:                    | 21003 0                    |  |
| FORT WORTH,     TX     76102-6203     3024 WHITEHALL LANE<br>WICHITA FALLS     OK     76309       Formation(s)     (Permit Valid for Listed Formations Only):     Name     Depth     Name     Depth       1     WOODFORD     6300     6     7     3       2     7     8     9     10       Spacing Orders:     581504     Increased Density Orders:     635771       Pending CD Numbers:     Special Orders:     635100     Increased Density Orders:     635771       Ponding CD Numbers:     Special Orders:     Special Orders:     635771       Total Depth:     11700     Ground Elevation:     701     Surface Casing:     1990     Depth to base of Treatable Water-Bearing FM: 650       Under Federal Jurisdiction:     No     Fresh Water Supply Well Drilled:     Yes     Surface Water used to Drill: Yes       Pit 1 INFORMATION     Approved Method for disposal of Drilling Fluids:     D. One time fand application - (REQUIRES PERMIT)     PERMIT NO: 15-2       Type of Pit System:     AIR     D. One time fand application - (REQUIRES PERMIT)     PERMIT NO: 15-2       Is depth to top of ground water greater than 100 the biose of pit?     Y     Y       Within The of incupied water greater than 100 the biose of pit?     Y       Within The of couldpal water greater than 2     N     N <t< td=""><td></td><td></td><td></td><td>GARRY &amp; DARL</td><td>A AUSTIN</td><td></td></t<>                                                                                                                                                                                                                                                                                                                                                                                                                                                                                                                                                                                                                                                                                                                                                                                                                                                                                                                                                                                                                                      |                                                |                            |                                                                               | GARRY & DARL                  | A AUSTIN                           |                            |  |
| FORT WORTH,       TX       T6102-6203         WICHITA FALLS       OK       76309         Formation(s)       (Permit Valid for Listed Formations Only):       Name       Depth         Name       Depth       Name       Depth         1       WOODFORD       6300       6         2       7       8       9         3       9       10         Special Orders:       581504       Increased Density Orders:       635771         Pending CD Numbers:       Special Orders:       635100       Increased Density Orders:       635771         Pending CD Numbers:       Surface Casing:       1990       Depth to base of Treatable Water-Bearing FM: 650         Under Federal Juridcition:       No       Fresh Water Supply Well Drilled:       Yes       Surface Water used to Dnii:       Yes         PIT LINFORMATION       Approved Method for disposal of Drilling Fluids:       D. One time land application - (REQUIRES PERMIT)       PERMIT NO: 15-2         Is depth to top of ground water greater than 10ft below base of pit?       Y       H. SEE MEMO       H. SEE MEMO         Wellhead Protection Area?       N       N       H. SEE MEMO       H. SEE MEMO         Wellhead Protection Area?       N       H. SEE MEMO       H. SEE MEMO                                                                                                                                                                                                                                                                                                                                                                                                                                                                                                                                                                                                                                                                                                                                                                                                                                                                                                                                                                                                                                                                                                                                                                                              | 810 HOUSTON ST                                 |                            |                                                                               | 3024 WHITEHAL                 | L LANE                             |                            |  |
| Formation(s)     (Permit Valid for Listed Formations Only):       Name     Depth     Name     Depth       1     WCODFORD     6300     6       2     7     3     8       4     9     5     10       Spacing Orders:     581504     Increased Density Orders: 635771     635771       Pending CD Numbers:     Special Orders:     6300     6       Total Depth:     11700     Ground Elevation: 701     Surface Casing: 1990     Depth to base of Treatable Water-Bearing FM: 650       Under Faderal Jurisdiction:     No     Fresh Water Supply Well Drilled:     Yes     Surface Water used to Drill: Yes       PIT 1 INFORMATION     Approved Method for disposal of Drilling Fluids:     Difter:     Permit No: 15-22       Type of Mud System:     NBTE     Difter:     Permit No: 15-22       Yey of Mud System:     N     PERMIT No: 15-22       Welhead Protection Area?     N     N       Welhead Protection Area?     N     N       Pit to to top of ground water greater than 10th below base of pit?     Y       Welhead Protection Area?     N       Pit to to top of Ground Kater Greater Area.     Edited for Category: 4       Pit Location is NON HSA     Fit Location is NON HSA                                                                                                                                                                                                                                                                                                                                                                                                                                                                                                                                                                                                                                                                                                                                                                                                                                                                                                                                                                                                                                                                                                                                                                                                                                                        | FORT WORTH, TX                                 | 76102-6203                 |                                                                               |                               |                                    |                            |  |
| Name         Depth         Name         Depth           1         WOODFORD         5300         6           2         7         3         8           4         9         5         10           Spacing Orders:         581504         Location Exception Orders:         635100         Increased Density Orders:         635771           Pending CD Numbers:         Special Orders:         Special Orders:         5         5         5           Total Depth:         11700         Ground Elevation:         701         Surface Casing:         1990         Depth to base of Treatable Water-Bearing FM:         650           Under Federal Jurisdiction:         No         Fresh Water Supply Well Drilled:         Yes         Surface Water used to Drill:         Yes           PIT 1 INFORMATION         Approved Method for disposal of Drilling Fluids:         Yes         D. One time land application (REQUIRES PERMIT)         PERMIT NO: 15-2:           Is depth to top of ground water greater than 10ft below base of pit? Y         Uveltimed Protection Area?         N           Wellhead Protection Area?         N         Pet to tasted in a Hydrologically Sensitive Area.         Edatery of Pit:         4           Liner not required for Category: 4         Pit Location is NON HSA         Fit Location is NON HSA                                                                                                                                                                                                                                                                                                                                                                                                                                                                                                                                                                                                                                                                                                                                                                                                                                                                                                                                                                                                                                                                                             |                                                |                            | J                                                                             |                               |                                    |                            |  |
| Opending Orders:       Location Exception Orders:       Location                                                                                                                                                                                                                                                                                                                                                                                                                                                                                                                                                                                                                                                                                                                                                                                                           | 2<br>3<br>4                                    | 6300                       | 7<br>8<br>9                                                                   |                               |                                    |                            |  |
| Total Depth: 11700 Ground Elevation: 701 Surface Casing: 1990 Depth to base of Treatable Water-Bearing FM: 650   Under Federal Jurisdiction: No Fresh Water Supply Well Drilled: Yes Surface Water used to Drill: Yes   PIT 1 INFORMATION Approved Method for disposal of Drilling Fluids: Approved Method for disposal of Drilling Fluids:   Type of Pit System: ON SITE   Type of Mud System: AIR   Lo one time land application (REQUIRES PERMIT) PERMIT NO:   15-22 H. SEE MEMO                                                                                                                                                                                                                                                                                                                                                                                                                                                                                                                                                                                                                                                                                                                                                                                                                                                                                                                                                                                                                                                                                                                                                                                                                                                                                                                                                                                                                                                                                                                                                                                                                                                                                                                                                                                                                                                                                                                                                                      | Spacing Orders: 581504                         | Location Exception Orc     | ders: 635100                                                                  |                               | Increased Density Orders:          | 635771                     |  |
| Under Federal Jurisdiction: No   Fresh Water Supply Well Drilled: Yes   Surface Water used to Drill: Yes   PIT 1 INFORMATION Approved Method for disposal of Drilling Fluids:   Type of Pit System: ON SITE   Type of Mud System: AIR   Is depth to top of ground water greater than 10ft below base of pit? Y   Within 1 mile of municipal water well? N   Wellhead Protection Area? N   Pit is not located in a Hydrologically Sensitive Area. E   Category of Pit: 4   Liner not required for Category: 4   Pit Location is NON HSA                                                                                                                                                                                                                                                                                                                                                                                                                                                                                                                                                                                                                                                                                                                                                                                                                                                                                                                                                                                                                                                                                                                                                                                                                                                                                                                                                                                                                                                                                                                                                                                                                                                                                                                                                                                                                                                                                                                   | Pending CD Numbers:                            |                            |                                                                               |                               | Special Orders:                    |                            |  |
| PIT 1 INFORMATION PIT 1 INFORMATION Approved Method for disposal of Drilling Fluids: Type of Pit System: ON SITE Type of Mud System: AIR U. One time land application (REQUIRES PERMIT) PERMIT NO: 15-22 H. SEE MEMO PIT is not located in a Hydrologically Sensitive Area. Category of Pit: 4 Liner not required for Category: 4 Pit Location is NON HSA                                                                                                                                                                                                                                                                                                                                                                                                                                                                                                                                                                                                                                                                                                                                                                                                                                                                                                                                                                                                                                                                                                                                                                                                                                                                                                                                                                                                                                                                                                                                                                                                                                                                                                                                                                                                                                                                                                                                                                                                                                                                                                | Total Depth: 11700 Ground Elevation:           | 701 Surface Ca             | sing: 1990                                                                    |                               | Depth to base of Treatable Wate    | -Bearing FM: 650           |  |
| Type of Pit System: ON SITE<br>Type of Mud System: AIR D. One time land application (REQUIRES PERMIT) PERMIT NO: 15-29 H. SEE MEMO Uthin 1 mile of municipal water well? N Wellhead Protection Area? N Pit is not located in a Hydrologically Sensitive Area. Category of Pit: 4 Liner not required for Category: 4 Pit Location is NON HSA                                                                                                                                                                                                                                                                                                                                                                                                                                                                                                                                                                                                                                                                                                                                                                                                                                                                                                                                                                                                                                                                                                                                                                                                                                                                                                                                                                                                                                                                                                                                                                                                                                                                                                                                                                                                                                                                                                                                                                                                                                                                                                              | Under Federal Jurisdiction: No                 | Fresh Water Su             | pply Well Drilled:                                                            | Yes                           | Surface Water u                    | sed to Drill: Yes          |  |
| Type of Pit System: ON SITE       D. One time land application (REQUIRES PERMIT)       PERMIT NO: 15-21         Is depth to top of ground water greater than 10ft below base of pit? Y       D. One time land application (REQUIRES PERMIT)       PERMIT NO: 15-21         Within 1 mile of municipal water well? N       N         Vellhead Protection Area? N       Pit is not located in a Hydrologically Sensitive Area.       Category of Pit: 4         Liner not required for Category: 4       Pit Location is NON HSA       Vellhead                                                                                                                                                                                                                                                                                                                                                                                                                                                                                                                                                                                                                                                                                                                                                                                                                                                                                                                                                                                                                                                                                                                                                                                                                                                                                                                                                                                                                                                                                                                                                                                                                                                                                                                                                                                                                                                                                                            | PIT 1 INFORMATION                              |                            | Appro                                                                         | oved Method for disposal o    | f Drilling Fluids:                 |                            |  |
| Type of Mud System: AIR       D. One time land application (REQUIRES PERMIT)       PERMIT NO: 15-24         Is depth to top of ground water greater than 10ft below base of pit? Y       H. SEE MEMO       H. SEE MEMO         Wellhead Protection Area?       N         Pit is not located in a Hydrologically Sensitive Area.       Category of Pit: 4         Liner not required for Category: 4       Pit Location is NON HSA                                                                                                                                                                                                                                                                                                                                                                                                                                                                                                                                                                                                                                                                                                                                                                                                                                                                                                                                                                                                                                                                                                                                                                                                                                                                                                                                                                                                                                                                                                                                                                                                                                                                                                                                                                                                                                                                                                                                                                                                                        |                                                |                            |                                                                               |                               |                                    |                            |  |
| H. SEE MEMO<br>H. SE |                                                |                            | D. C                                                                          | ne time land application      | (REQUIRES PERMIT)                  | PERMIT NO: 15-2937         |  |
| Within 1 mile of municipal water well? N<br>Wellhead Protection Area? N<br>Pit is not located in a Hydrologically Sensitive Area.<br>Category of Pit: 4<br>Liner not required for Category: 4<br>Pit Location is NON HSA                                                                                                                                                                                                                                                                                                                                                                                                                                                                                                                                                                                                                                                                                                                                                                                                                                                                                                                                                                                                                                                                                                                                                                                                                                                                                                                                                                                                                                                                                                                                                                                                                                                                                                                                                                                                                                                                                                                                                                                                                                                                                                                                                                                                                                 |                                                |                            |                                                                               |                               |                                    |                            |  |
| Wellhead Protection Area? N<br>Pit is not located in a Hydrologically Sensitive Area.<br>Category of Pit: 4<br>Liner not required for Category: 4<br>Pit Location is NON HSA                                                                                                                                                                                                                                                                                                                                                                                                                                                                                                                                                                                                                                                                                                                                                                                                                                                                                                                                                                                                                                                                                                                                                                                                                                                                                                                                                                                                                                                                                                                                                                                                                                                                                                                                                                                                                                                                                                                                                                                                                                                                                                                                                                                                                                                                             |                                                | / base of pit? Y           |                                                                               |                               |                                    |                            |  |
| Pit is not located in a Hydrologically Sensitive Area. Category of Pit: 4 Liner not required for Category: 4 Pit Location is NON HSA                                                                                                                                                                                                                                                                                                                                                                                                                                                                                                                                                                                                                                                                                                                                                                                                                                                                                                                                                                                                                                                                                                                                                                                                                                                                                                                                                                                                                                                                                                                                                                                                                                                                                                                                                                                                                                                                                                                                                                                                                                                                                                                                                                                                                                                                                                                     | •                                              |                            |                                                                               |                               |                                    |                            |  |
| Category of Pit:       4         Liner not required for Category: 4         Pit Location is       NON HSA                                                                                                                                                                                                                                                                                                                                                                                                                                                                                                                                                                                                                                                                                                                                                                                                                                                                                                                                                                                                                                                                                                                                                                                                                                                                                                                                                                                                                                                                                                                                                                                                                                                                                                                                                                                                                                                                                                                                                                                                                                                                                                                                                                                                                                                                                                                                                |                                                | a                          |                                                                               |                               |                                    |                            |  |
| Liner not required for Category: 4 Pit Location is NON HSA                                                                                                                                                                                                                                                                                                                                                                                                                                                                                                                                                                                                                                                                                                                                                                                                                                                                                                                                                                                                                                                                                                                                                                                                                                                                                                                                                                                                                                                                                                                                                                                                                                                                                                                                                                                                                                                                                                                                                                                                                                                                                                                                                                                                                                                                                                                                                                                               |                                                | 4.                         |                                                                               |                               |                                    |                            |  |
| Pit Location is NON HSA                                                                                                                                                                                                                                                                                                                                                                                                                                                                                                                                                                                                                                                                                                                                                                                                                                                                                                                                                                                                                                                                                                                                                                                                                                                                                                                                                                                                                                                                                                                                                                                                                                                                                                                                                                                                                                                                                                                                                                                                                                                                                                                                                                                                                                                                                                                                                                                                                                  |                                                |                            |                                                                               |                               |                                    |                            |  |
|                                                                                                                                                                                                                                                                                                                                                                                                                                                                                                                                                                                                                                                                                                                                                                                                                                                                                                                                                                                                                                                                                                                                                                                                                                                                                                                                                                                                                                                                                                                                                                                                                                                                                                                                                                                                                                                                                                                                                                                                                                                                                                                                                                                                                                                                                                                                                                                                                                                          |                                                |                            |                                                                               |                               |                                    |                            |  |
| Pil Location Formation: DORCHITO                                                                                                                                                                                                                                                                                                                                                                                                                                                                                                                                                                                                                                                                                                                                                                                                                                                                                                                                                                                                                                                                                                                                                                                                                                                                                                                                                                                                                                                                                                                                                                                                                                                                                                                                                                                                                                                                                                                                                                                                                                                                                                                                                                                                                                                                                                                                                                                                                         |                                                |                            |                                                                               |                               |                                    |                            |  |
| Mud System Change to Water-Based or Oil-Based Mud Requires an Amended Intent (Form 1000).                                                                                                                                                                                                                                                                                                                                                                                                                                                                                                                                                                                                                                                                                                                                                                                                                                                                                                                                                                                                                                                                                                                                                                                                                                                                                                                                                                                                                                                                                                                                                                                                                                                                                                                                                                                                                                                                                                                                                                                                                                                                                                                                                                                                                                                                                                                                                                |                                                |                            |                                                                               |                               |                                    |                            |  |

## HORIZONTAL HOLE 1

Sec 05 Twp 6S Rge 7E County MARSHALL Spot Location of End Point: NW NE NW NE NORTH 1/4 Section Line: Feet From: 1 Feet From: EAST 1/4 Section Line: 1660 Depth of Deviation: 5663 Radius of Turn: 637 Direction: 355 Total Length: 5036 Measured Total Depth: 11700 True Vertical Depth: 6400 End Point Location from Lease, Unit, or Property Line: 1 Notes