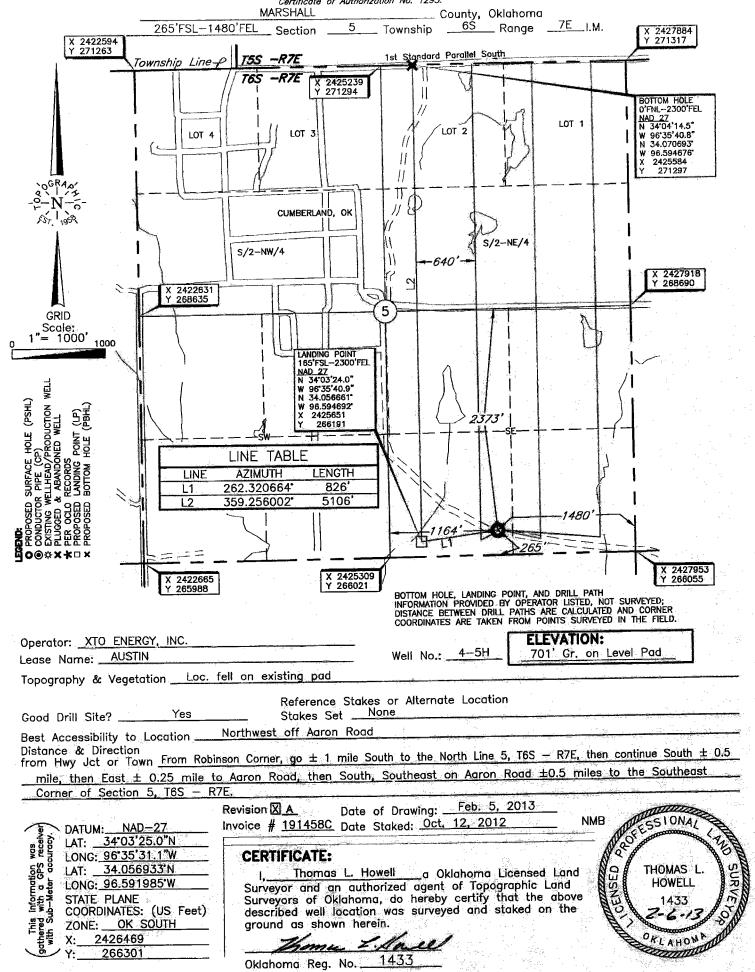

## PERMIT TO DRILL

| WELL LOCATION: | Sec: | 05 | Twp: | 6S | Rge: 7E | County: | MARSHALL |
|----------------|------|----|------|----|---------|---------|----------|
|----------------|------|----|------|----|---------|---------|----------|

SPOT LOCATION: SE SE SW SE FEET FROM QUARTER: FROM SOUTH FROM EAST SECTION LINES: 265 1480

Lease Name: AUSTIN Well No: 4-5H Well will be 265 feet from nearest unit or lease boundary.

 Operator Name:
 XTO ENERGY INC
 Telephone:
 8178853255; 8178852
 OTC/OCC Number:
 21003 0

## **HORIZONTAL HOLE 1**

Sec 05 Twp 6S Rge 7E County MARSHALL

Spot Location of End Point: NE NW NW NE

Feet From: NORTH 1/4 Section Line: 1
Feet From: EAST 1/4 Section Line: 2300

Depth of Deviation: 5663
Radius of Turn: 637
Direction: 350

Total Length: 5036

Measured Total Depth: 11700

True Vertical Depth: 6400
End Point Location from Lease,
Unit, or Property Line: 1

Notes:

Category Description

DEEP SURFACE CASING 2/20/2015 - G64 - APPROVED CONTINGENT ON NOTIFYING OCC FIELD STAFF IMMEDIATELY

LOCATION EXCEPTION - 635101 2/25/2015 - G76 - (I.O.) 5-6S-7E

X581504 WDFD

SHL 265 FSL, 1480 FEL

COMPL. INT. NCT 165 FSL, NCT 165 FNL, NCT 2250 FEL

XTO ENERGY INC.

1/12/2015

MEMO 2/20/2015 - G64 - PITS 2 & 3 - CLOSED SYSTEM=STEEL PITS PER OPERATOR REQUEST, PIT 3 -