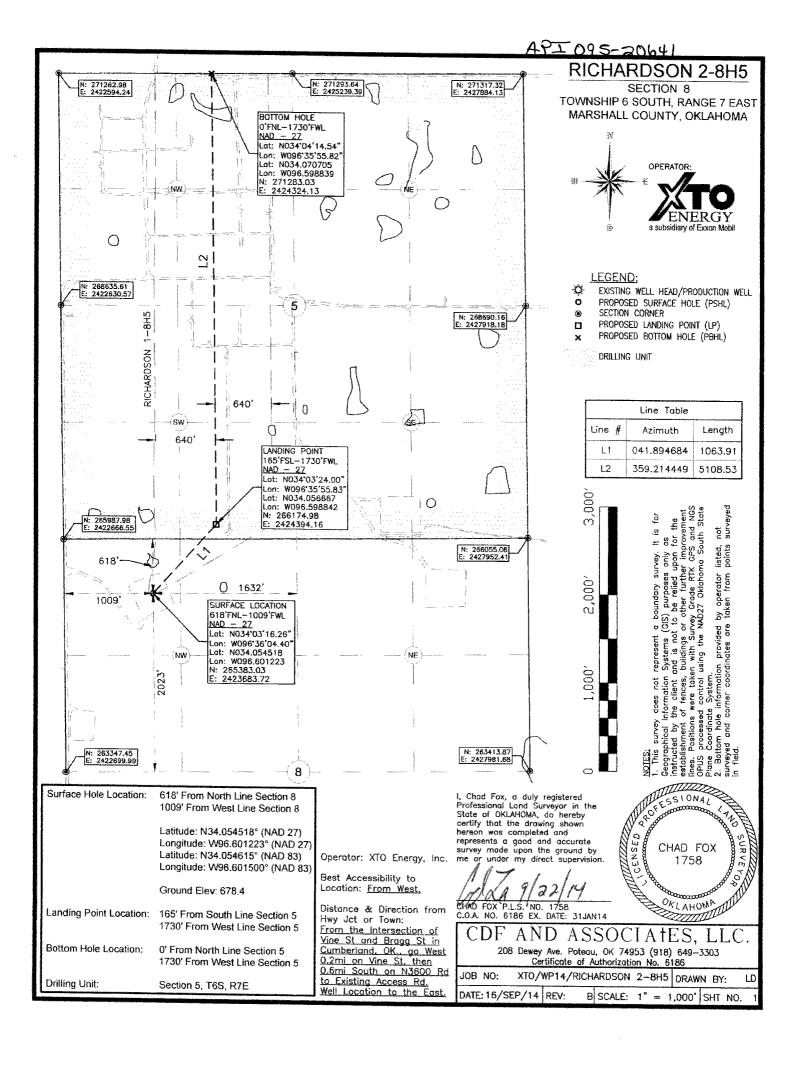

# PERMIT TO DRILL

| WELL LOCATION: | Sec: | 80 | Twp: | 6S | Rge: 7E | County: | MARSHALL |
|----------------|------|----|------|----|---------|---------|----------|
|----------------|------|----|------|----|---------|---------|----------|

SPOT LOCATION: SE FEET FROM QUARTER: WEST NE  $\|_{NW}$ NW NORTH SECTION LINES: 618 1009

> Well No: 2-8H5 Well will be 618 feet from nearest unit or lease boundary.

**XTO ENERGY INC** Operator OTC/OCC Number: Telephone: 8178853255; 8178852 21003 0 Name:

## **HORIZONTAL HOLE 1**

Sec 05 Twp 6S Rge 7E County MARSHALL

Spot Location of End Point: NE NW NE NW

Feet From: NORTH 1/4 Section Line: 1
Feet From: WEST 1/4 Section Line: 1730

Depth of Deviation: 5614 Radius of Turn: 1000

Direction: 5

Total Length: 5215

Measured Total Depth: 12400

True Vertical Depth: 6400
End Point Location from Lease,
Unit, or Property Line: 1

Notes:

Category Description

DEEP SURFACE CASING 2/24/2015 - G71 - APPROVED; NOTIFY OCC FIELD INSPECTOR IMMEDIATELY FOR ANY LOSS

095 20641 RICHARDSON 2-8H5

Category Description

LOCATION EXCEPTION - 635102 2/24/2015 - G75 - (I.O.)

X581504 WDFD

SHL 618 FNL, 1009 FWL 8-6S-7E

COMPL. INT. NCT 165 FSL, NCT 165 FNL, NCT 1689 FWL 5-6S-7E

XTO ENERGY INC.