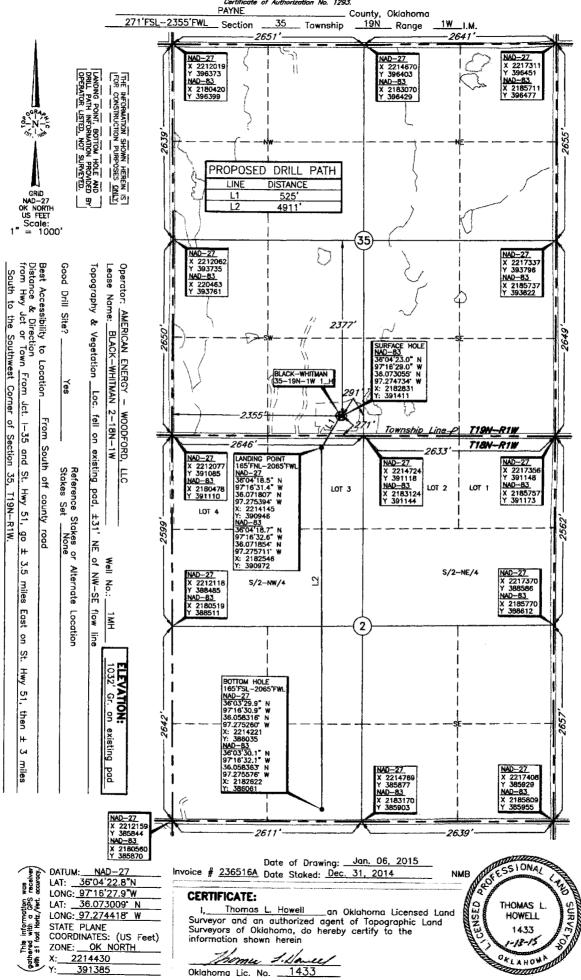

 SPOT LOCATION:
 SE
 SE
 SE
 SW
 FEET FROM QUARTER:
 FROM
 SOUTH
 FROM
 WEST

 SECTION LINES:
 271
 2355

 Lease Name:
 BLACK-WHITMAN 2-18N-1W
 Well No:
 1WH

Well No: 1WH Well will be 271 feet from nearest unit or lease boundary.

Total Depth: 10500 Ground Elevation: 1032 Surface Casing: 730 Depth to base of Treatable Water-Bearing FM: 480

Under Federal Jurisdiction: No Fresh Water Supply Well Drilled: No Surface Water used to Drill: Yes

## **HORIZONTAL HOLE 1**

Sec 02 Twp 18N Rge 1W County **PAYNE** Spot Location of End Point: SW SE SE SW Feet From: SOUTH 1/4 Section Line: 165 Feet From: WEST 1/4 Section Line: 2065

Depth of Deviation: 4525
Radius of Turn: 600
Direction: 185
Total Length: 5032

Measured Total Depth: 10500

True Vertical Depth: 5125

End Point Location from Lease,
Unit, or Property Line: 165

Notes:

Category Description

PENDING CD - 201500242 2/11/2015 - G76 - (I.O.) 2-18N-1W

X604649 WDFD, OTHERS

COMPL. INT. NCT 165 FNL, NCT 165 FSL, NCT 1320 FWL

AMERICAN ENERGY - WOODFORD, L.L.C.

REC. 2/10/2015 (M. PORTER)

SPACING - 604649 2/2/2015 - G76 - (640/160) 2-18N-1W

**VAC OTHERS** 

(640)(HOR) EXT 603006 WDFD, OTHERS

(160) EST OTHERS (160) EXT OTHERS POE TO BHL NCT 330' FB

(SUPERSEDE NON-DEVELOPED NON-HORIZONTAL SPACING UNITS; COEXIST WITH

PRODUCING NON-HORIZONTAL SPACING UNITS)

TOPOGRAPHIC LAND SURVEYORS OF OKLAHOMA
6709 NORTH CLASSEN BLVD., OKIA. CITY, OKIA. 73116 \* LOCAL (405) 843-4847 \* OUT OF STATE (800) 65