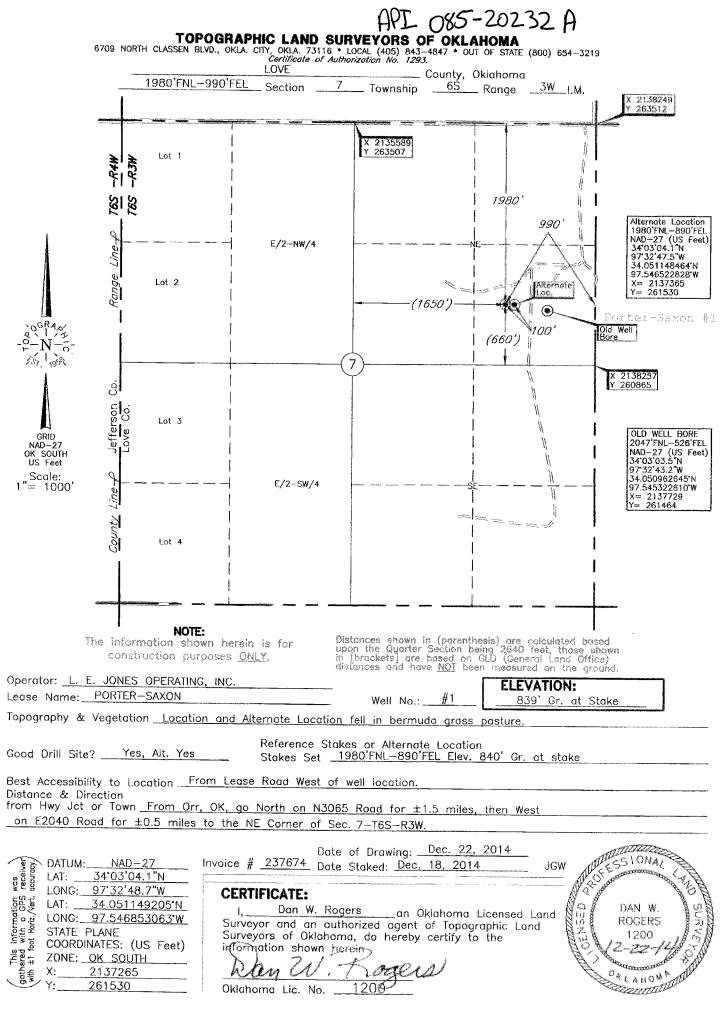

| PI NUMBER: (                | 085 20232<br>Oil & Gas | А                      | OIL & GAS (<br>I<br>OKLAHOI | CORPORATION<br>CONSERVATIO<br>P.O. BOX 52000<br>MA CITY, OK 73<br>Rule 165:10-3-1 | N DIVISION<br>152-2000                                 |                                          | )4/2015<br>)4/2015 |
|-----------------------------|------------------------|------------------------|-----------------------------|-----------------------------------------------------------------------------------|--------------------------------------------------------|------------------------------------------|--------------------|
|                             |                        |                        | PEF                         | RMIT TO RE-EN                                                                     | <u>TER</u>                                             |                                          |                    |
|                             |                        |                        |                             |                                                                                   |                                                        |                                          |                    |
| WELL LOCATION:              | Sec: 07 Tv             | vp: 6S Rge: 3W         | County: LOVE                |                                                                                   |                                                        |                                          |                    |
| SPOT LOCATION:              | NW SE                  | SE NE                  |                             | OUTH FROM E                                                                       | ST                                                     |                                          |                    |
|                             |                        |                        | SECTION LINES: 59           | 93 52                                                                             | 6                                                      |                                          |                    |
| Lease Name: PO              | ORTER-SAXON            |                        | Well No: 1                  |                                                                                   | Well w                                                 | ill be 526 feet from nearest unit o      | or lease boundary. |
| Operator<br>Name:           | JONES L E OP           | ERATING INC            |                             | Telephone: 5802                                                                   | 51191                                                  | OTC/OCC Number: 19                       | 169 0              |
|                             | OPERATING              | G INC                  |                             |                                                                                   | JANIS KAY HERI                                         | RINGTON                                  |                    |
| PO BOX 11                   | 85                     |                        |                             |                                                                                   | P.O. BOX 184                                           |                                          |                    |
| DUNCAN,                     |                        | OK                     | 73534-1185                  |                                                                                   | RINGLING                                               | OK 73456                                 |                    |
|                             |                        |                        |                             |                                                                                   |                                                        |                                          |                    |
| Formation(s)                | (Permit Val            | id for Listed Form     | nations Only):              |                                                                                   |                                                        |                                          |                    |
|                             | ime                    |                        | Depth                       |                                                                                   | Name                                                   | Depth                                    |                    |
|                             | DXBAR                  |                        | 2850                        | 6                                                                                 | ARBUCKLE UPPER                                         | 7800                                     |                    |
|                             | OLA                    |                        | 6700                        | 7                                                                                 | ARBUCKLE BROWN                                         | I ZONE 8600                              |                    |
|                             |                        |                        | 7040                        | 8                                                                                 |                                                        |                                          |                    |
|                             | L CREEK<br>NNS         |                        | 7274<br>7690                | 9<br>10                                                                           |                                                        |                                          |                    |
|                             | 248338                 |                        | Location Exception Or       |                                                                                   |                                                        | Increased Density Orders:                |                    |
| Pending CD Number           | rs: 201500180          |                        |                             |                                                                                   | Special Orders:                                        |                                          |                    |
|                             | 3. 201300100           | ŗ                      |                             |                                                                                   |                                                        | Special Orders.                          |                    |
| Total Depth: 890            | 10 C                   | Ground Elevation: 840  | Surface Ca                  | asing: 523                                                                        | IP                                                     | Depth to base of Treatable Water-Bearing | g FM: 430          |
| Under Federal Ju            | risdiction: No         |                        | Fresh Water S               | upply Well Drilled:                                                               | lo                                                     | Surface Water used to E                  | Drill: No          |
| PIT 1 INFORMATION           |                        |                        |                             | Appro                                                                             | ved Method for disposal of                             | f Drilling Fluids:                       |                    |
| Type of Pit System: ON SITE |                        |                        |                             | A. Ev                                                                             | A. Evaporation/dewater and backfilling of reserve pit. |                                          |                    |
| Type of Mud Syster          | m: WATER BAS           | SED                    |                             |                                                                                   |                                                        |                                          |                    |
| Chlorides Max: 500          | 0 Average: 3000        | )                      |                             |                                                                                   |                                                        |                                          |                    |
| Is depth to top of gr       | ound water great       | er than 10ft below bas | e of pit? Y                 |                                                                                   |                                                        |                                          |                    |
| Within 1 mile of mu         | nicipal water well     | ? N                    |                             |                                                                                   |                                                        |                                          |                    |
| Wellhead Protection         | n Area? N              |                        |                             |                                                                                   |                                                        |                                          |                    |
|                             |                        | ally Sensitive Area.   |                             |                                                                                   |                                                        |                                          |                    |
| Category of Pit:            |                        |                        |                             |                                                                                   |                                                        |                                          |                    |
| Liner not required          |                        |                        |                             |                                                                                   |                                                        |                                          |                    |
|                             | ED AQUIFER             |                        |                             |                                                                                   |                                                        |                                          |                    |
| Pit Location Format         | tion: WELLIN           |                        |                             |                                                                                   |                                                        |                                          |                    |