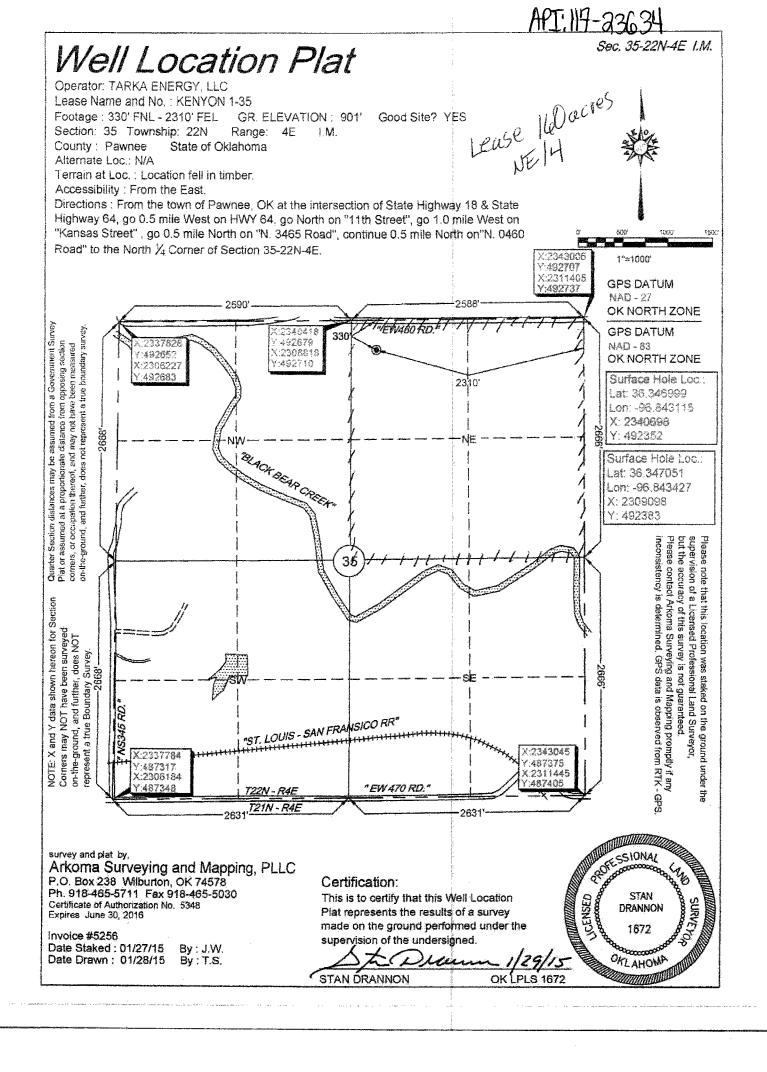

| I NUMBER: 117 23634                                                                                                                                                                                                                                                                                                                      | OIL & GAS C<br>P<br>OKLAHON | ORPORATION COM<br>CONSERVATION DIV<br>C.O. BOX 52000<br>IA CITY, OK 73152-2<br>Rule 165:10-3-1) | ISION                                                    | Approval Date:01/30/2015Expiration Date:07/30/2015 |
|------------------------------------------------------------------------------------------------------------------------------------------------------------------------------------------------------------------------------------------------------------------------------------------------------------------------------------------|-----------------------------|-------------------------------------------------------------------------------------------------|----------------------------------------------------------|----------------------------------------------------|
|                                                                                                                                                                                                                                                                                                                                          | PE                          | ERMIT TO DRILL                                                                                  |                                                          |                                                    |
|                                                                                                                                                                                                                                                                                                                                          |                             |                                                                                                 |                                                          |                                                    |
| VELL LOCATION: Sec: 35 Twp: 22N Rge:                                                                                                                                                                                                                                                                                                     |                             | 1                                                                                               |                                                          |                                                    |
| SPOT LOCATION: C NW NW NE                                                                                                                                                                                                                                                                                                                | FEET FROM QUARTER: FROM NC  | ORTH FROM EAST                                                                                  |                                                          |                                                    |
|                                                                                                                                                                                                                                                                                                                                          | 33                          |                                                                                                 |                                                          |                                                    |
| Lease Name: KENYON                                                                                                                                                                                                                                                                                                                       | Well No: 1-                 |                                                                                                 | Well will be                                             | 330 feet from nearest unit or lease boundary.      |
| Operator TARKA ENERGY LLC<br>Name:                                                                                                                                                                                                                                                                                                       |                             | Telephone: 5804709230                                                                           |                                                          | OTC/OCC Number: 23529 0                            |
| TARKA ENERGY LLC                                                                                                                                                                                                                                                                                                                         |                             |                                                                                                 |                                                          |                                                    |
| PO BOX 190                                                                                                                                                                                                                                                                                                                               |                             |                                                                                                 | IFRED L. KENYON<br>YON & ROSS KEI                        | N 2012 IRREVOCABLE TR. EMILY                       |
| DUNCAN, OK                                                                                                                                                                                                                                                                                                                               | 73534-0190                  |                                                                                                 | STILLWATER CIR                                           |                                                    |
|                                                                                                                                                                                                                                                                                                                                          |                             |                                                                                                 |                                                          | CT 06804                                           |
|                                                                                                                                                                                                                                                                                                                                          |                             | Dire                                                                                            |                                                          | 01 00004                                           |
| Formation(s) (Permit Valid for Listed I                                                                                                                                                                                                                                                                                                  |                             | Nor                                                                                             |                                                          | Durit                                              |
| Name<br>1 CLEVELAND                                                                                                                                                                                                                                                                                                                      | Depth                       | Nar                                                                                             |                                                          | Depth                                              |
| 1 CLEVELAND<br>2 BIG LIME                                                                                                                                                                                                                                                                                                                | 2990<br>3060                |                                                                                                 | ) FORK<br>SISSIPPI                                       | 3420<br>3645                                       |
| 3 OSWEGO                                                                                                                                                                                                                                                                                                                                 | 3160                        |                                                                                                 | ODFORD                                                   | 3840                                               |
| 4 PRUE                                                                                                                                                                                                                                                                                                                                   | 3260                        | 9 SIM                                                                                           | PSON DOLOMITE                                            | 3890                                               |
| 5 SKINNER                                                                                                                                                                                                                                                                                                                                | 3380                        | 10 WIL                                                                                          | сох                                                      | 3930                                               |
| Spacing Orders:<br>No Spacing                                                                                                                                                                                                                                                                                                            | Location Exception Ord      | lers:                                                                                           | Inc                                                      | creased Density Orders:                            |
| Pending CD Numbers:                                                                                                                                                                                                                                                                                                                      |                             |                                                                                                 | - <u> </u>                                               | ecial Orders:                                      |
| Total Depth: 4075 Ground Elevation                                                                                                                                                                                                                                                                                                       | : 901 Surface Ca            | cing, 120                                                                                       | Dooth t                                                  | base of Treatable Water-Bearing FM: 70             |
|                                                                                                                                                                                                                                                                                                                                          |                             | Silig. 120                                                                                      | Depint                                                   | base of freatable water-beating finit. To          |
|                                                                                                                                                                                                                                                                                                                                          |                             |                                                                                                 |                                                          |                                                    |
| Under Federal Jurisdiction: No                                                                                                                                                                                                                                                                                                           | Fresh Water Su              | pply Well Drilled: No                                                                           |                                                          | Surface Water used to Drill: No                    |
| Under Federal Jurisdiction: No PIT 1 INFORMATION                                                                                                                                                                                                                                                                                         | Fresh Water Su              |                                                                                                 | od for disposal of Drilling                              |                                                    |
|                                                                                                                                                                                                                                                                                                                                          | Fresh Water Su              | Approved Meth                                                                                   | od for disposal of Drilling<br>n/dewater and backfilling | g Fluids:                                          |
| PIT 1 INFORMATION                                                                                                                                                                                                                                                                                                                        | Fresh Water Su              | Approved Meth                                                                                   |                                                          | g Fluids:                                          |
| PIT 1 INFORMATION<br>Type of Pit System: ON SITE                                                                                                                                                                                                                                                                                         | Fresh Water Su              | Approved Meth                                                                                   |                                                          | g Fluids:                                          |
| PIT 1 INFORMATION<br>Type of Pit System: ON SITE<br>Type of Mud System: WATER BASED<br>Chlorides Max: 5000 Average: 3000<br>Is depth to top of ground water greater than 10ft below                                                                                                                                                      |                             | Approved Meth                                                                                   |                                                          | g Fluids:                                          |
| PIT 1 INFORMATION<br>Type of Pit System: ON SITE<br>Type of Mud System: WATER BASED<br>Chlorides Max: 5000 Average: 3000<br>Is depth to top of ground water greater than 10ft below<br>Within 1 mile of municipal water well? N                                                                                                          |                             | Approved Meth                                                                                   |                                                          | g Fluids:                                          |
| PIT 1 INFORMATION<br>Type of Pit System: ON SITE<br>Type of Mud System: WATER BASED<br>Chlorides Max: 5000 Average: 3000<br>Is depth to top of ground water greater than 10ft below<br>Within 1 mile of municipal water well? N<br>Wellhead Protection Area? N                                                                           | w base of pit? Y            | Approved Meth                                                                                   |                                                          | g Fluids:                                          |
| PIT 1 INFORMATION<br>Type of Pit System: ON SITE<br>Type of Mud System: WATER BASED<br>Chlorides Max: 5000 Average: 3000<br>Is depth to top of ground water greater than 10ft below<br>Within 1 mile of municipal water well? N<br>Wellhead Protection Area? N<br>Pit <b>is</b> located in a Hydrologically Sensitive Are                | w base of pit? Y            | Approved Meth                                                                                   |                                                          | g Fluids:                                          |
| PIT 1 INFORMATION<br>Type of Pit System: ON SITE<br>Type of Mud System: WATER BASED<br>Chlorides Max: 5000 Average: 3000<br>Is depth to top of ground water greater than 10ft below<br>Within 1 mile of municipal water well? N<br>Wellhead Protection Area? N<br>Pit is located in a Hydrologically Sensitive Are<br>Category of Pit: 2 | w base of pit? Y            | Approved Meth                                                                                   |                                                          | g Fluids:                                          |
| PIT 1 INFORMATION<br>Type of Pit System: ON SITE<br>Type of Mud System: WATER BASED<br>Chlorides Max: 5000 Average: 3000<br>Is depth to top of ground water greater than 10ft below<br>Within 1 mile of municipal water well? N<br>Wellhead Protection Area? N<br>Pit is located in a Hydrologically Sensitive Area                      | w base of pit? Y            | Approved Meth                                                                                   |                                                          | g Fluids:                                          |