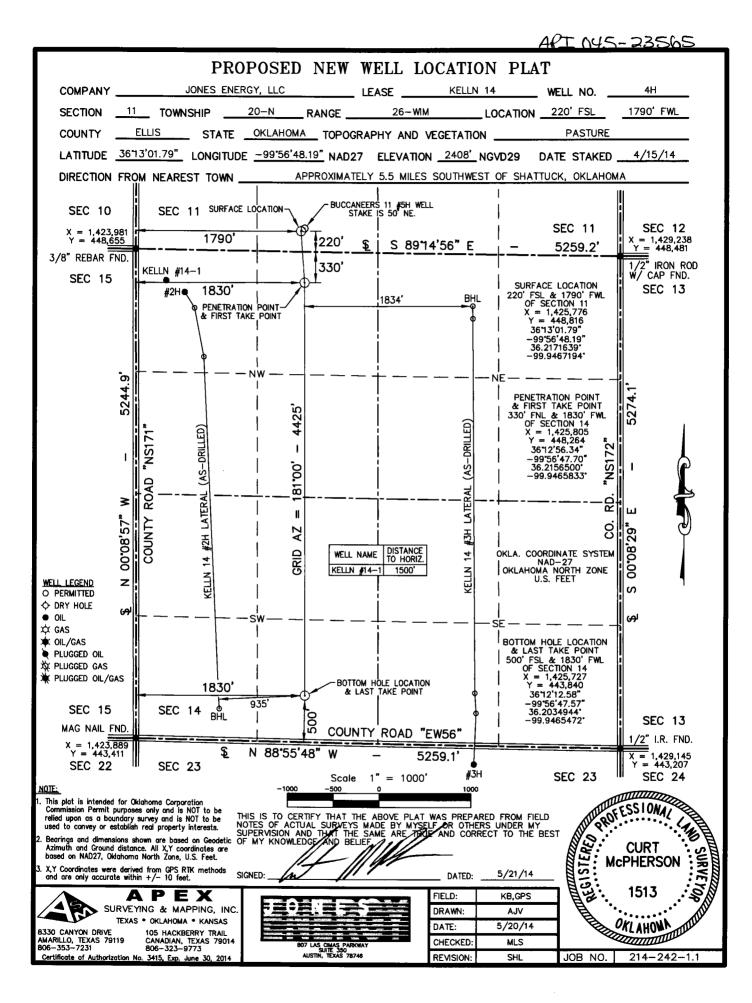

| PI NUMBER: 045 23565<br>rizontal Hole Oil & Gas                 | OKLAHOMA CORPORATION COMMISSION<br>OIL & GAS CONSERVATION DIVISION<br>P.O. BOX 52000<br>OKLAHOMA CITY, OK 73152-2000<br>(Rule 165:10-3-1) |                        |                         | Approval Date:<br>Expiration Date: | 01/23/2015<br>07/23/2015  |  |
|-----------------------------------------------------------------|-------------------------------------------------------------------------------------------------------------------------------------------|------------------------|-------------------------|------------------------------------|---------------------------|--|
|                                                                 | P                                                                                                                                         | ERMIT TO DRI           | <u>_L</u>               |                                    |                           |  |
|                                                                 |                                                                                                                                           |                        |                         |                                    |                           |  |
| WELL LOCATION: Sec: 11 Twp: 20N Rge: 2                          | 6W County: ELLIS                                                                                                                          |                        |                         |                                    |                           |  |
| SPOT LOCATION: SE SW SE SW                                      | FEET FROM QUARTER: FROM                                                                                                                   | OUTH FROM W            | EST                     |                                    |                           |  |
|                                                                 | SECTION LINES: 22                                                                                                                         | 20 17                  | 90                      |                                    |                           |  |
| Lease Name: KELLN 14                                            | Well No: 4                                                                                                                                | н                      | Wel                     | I will be 220 feet from neares     | t unit or lease boundary. |  |
| Operator JONES ENERGY LLC<br>Name:                              |                                                                                                                                           | Telephone: 5123        | 282953                  | OTC/OCC Number:                    | 21043 0                   |  |
| JONES ENERGY LLC                                                |                                                                                                                                           | ]                      | GARY DON DE             | PRIEST                             |                           |  |
| 807 LAS CIMAS PKWY STE 350                                      | 7 LAS CIMAS PKWY STE 350                                                                                                                  |                        |                         | RT. 2, BOX 100C                    |                           |  |
| AUSTIN, TX 78746-6193                                           |                                                                                                                                           |                        |                         |                                    | 2050                      |  |
|                                                                 |                                                                                                                                           |                        | SHATTUCK                | OK 7:                              | 3858                      |  |
| 1 CLEVELAND<br>2<br>3<br>4<br>5                                 | 8112                                                                                                                                      | 6<br>7<br>8<br>9<br>10 |                         |                                    |                           |  |
| Spacing Orders: 555582                                          | Location Exception Or                                                                                                                     | ders: 625621           |                         | Increased Density Orders:          | 625782                    |  |
| Pending CD Numbers:                                             |                                                                                                                                           |                        |                         | Special Orders:                    |                           |  |
|                                                                 |                                                                                                                                           |                        |                         |                                    |                           |  |
| Total Depth: 12929 Ground Elevation: 2                          | 408 Surface Ca                                                                                                                            | asing: 630             |                         | Depth to base of Treatable Water   | Bearing FM: 580           |  |
| Under Federal Jurisdiction: No                                  | Fresh Water St                                                                                                                            | upply Well Drilled:    | 10                      | Surface Water us                   | sed to Drill: No          |  |
| PIT 1 INFORMATION                                               |                                                                                                                                           | Appro                  | ved Method for disposa  | al of Drilling Fluids:             |                           |  |
| Type of Pit System: ON SITE                                     |                                                                                                                                           | A. Ev                  | aporation/dewater and   | backfilling of reserve pit.        |                           |  |
| Type of Mud System: WATER BASED                                 |                                                                                                                                           |                        |                         |                                    |                           |  |
| Chlorides Max: 8000 Average: 5000                               |                                                                                                                                           |                        | e time land application | (REQUIRES PERMIT)                  | PERMIT NO: 15-2946        |  |
| Is depth to top of ground water greater than 10ft below b       | ase of pit? Y                                                                                                                             |                        |                         |                                    |                           |  |
| Within 1 mile of municipal water well? N                        |                                                                                                                                           |                        |                         |                                    |                           |  |
| Wellhead Protection Area? N                                     |                                                                                                                                           |                        |                         |                                    |                           |  |
| Pit is located in a Hydrologically Sensitive Area.              |                                                                                                                                           |                        |                         |                                    |                           |  |
| Category of Pit: 1B                                             |                                                                                                                                           |                        |                         |                                    |                           |  |
| Liner required for Category: 1B<br>Pit Location is BED AQUIFER  |                                                                                                                                           |                        |                         |                                    |                           |  |
| Pit Location is BED AQUIFER<br>Pit Location Formation: OGALLALA |                                                                                                                                           |                        |                         |                                    |                           |  |
|                                                                 |                                                                                                                                           |                        |                         |                                    |                           |  |

## HORIZONTAL HOLE 1

Sec 14 Twp 20N Rge 26W County ELLIS Spot Location of End Point: NE SW SE SW Feet From: SOUTH 1/4 Section Line: 500 Feet From: WEST 1/4 Section Line: 1830 Depth of Deviation: 7462 Radius of Turn: 650 Direction: 179 Total Length: 4446 Measured Total Depth: 12929 True Vertical Depth: 8157 End Point Location from Lease, Unit, or Property Line: 500