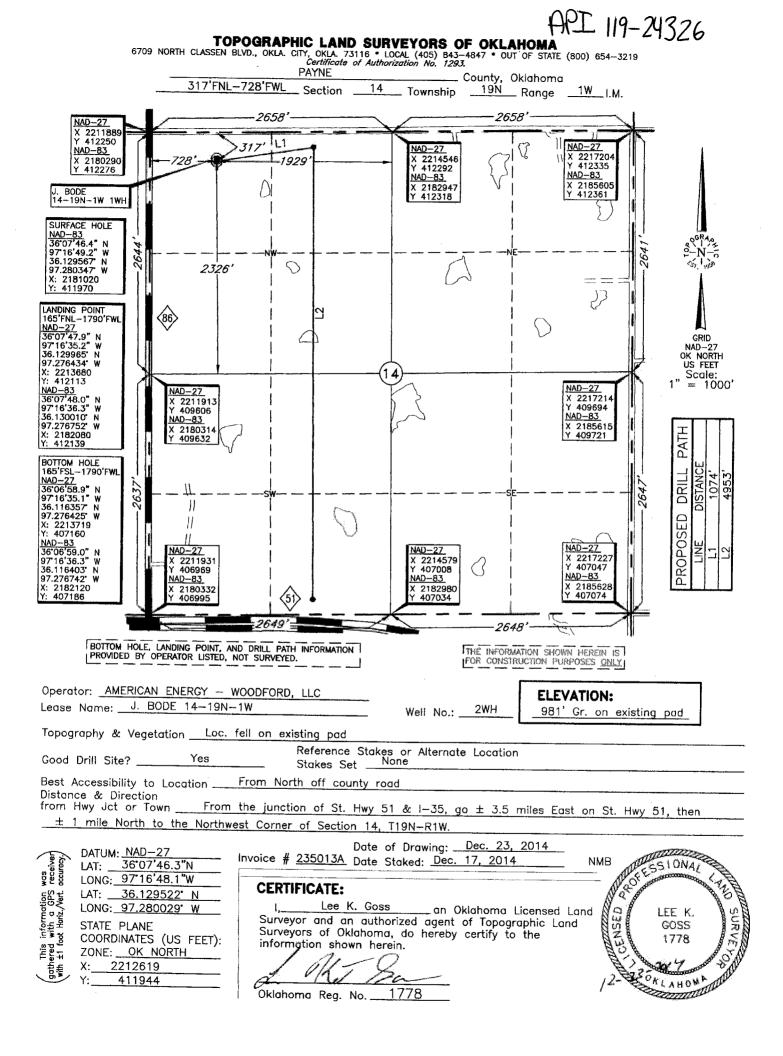

| PI NUMBER: 119 24326<br>rrizontal Hole Oil & Gas                                                                                     | OKLAHOMA CORPOR<br>OIL & GAS CONSEI<br>P.O. BO<br>OKLAHOMA CITY<br>(Rule 165 | RVATION DIVISION<br>X 52000<br>Y, OK 73152-2000 | Approval Date: 01/22/2015<br>Expiration Date: 07/22/2015 |
|--------------------------------------------------------------------------------------------------------------------------------------|------------------------------------------------------------------------------|-------------------------------------------------|----------------------------------------------------------|
|                                                                                                                                      | PERMIT                                                                       | TO DRILL                                        |                                                          |
|                                                                                                                                      |                                                                              |                                                 |                                                          |
|                                                                                                                                      | Rge: 1W County: PAYNE                                                        |                                                 |                                                          |
| SPOT LOCATION: NW NE NW                                                                                                              | NW FEET FROM QUARTER: FROM NORTH F<br>SECTION LINES: 317                     | -ROM WEST<br>728                                |                                                          |
| Lease Name: J BODE 14-19N-1W                                                                                                         | Well No: 2WH                                                                 | Well                                            | will be 317 feet from nearest unit or lease boundary.    |
| Operator AMERICAN ENERGY-WOO<br>Name:                                                                                                | DFORD LLC Telephon                                                           | ne: 4056085540; 4054188                         | OTC/OCC Number: 23358 0                                  |
| AMERICAN ENERGY-WOODFO<br>PO BOX 18756                                                                                               |                                                                              | TRUST NO. 1 D                                   | , TRUSTEE OF THE KAREN S. BODE<br>ATED 5/1/2005          |
| OKLAHOMA CITY,                                                                                                                       | OK 73154-0756                                                                | 3312 N PERRY                                    |                                                          |
|                                                                                                                                      |                                                                              | ORLANDO                                         | OK 73073                                                 |
| Name1WOODFORD2345                                                                                                                    | <b>Depth</b><br>4819                                                         | Name<br>6<br>7<br>8<br>9<br>10                  | Depth                                                    |
| Spacing Orders: 619312                                                                                                               | Location Exception Orders:                                                   |                                                 | Increased Density Orders:                                |
| Pending CD Numbers: 201409200<br>201409202                                                                                           |                                                                              |                                                 | Special Orders:                                          |
| Total Depth: 10000 Ground Eleva                                                                                                      | ation: 981 Surface Casing: 4                                                 | 175                                             | Depth to base of Treatable Water-Bearing FM: 70          |
| Under Federal Jurisdiction: No                                                                                                       | Fresh Water Supply Well                                                      | Drilled: No                                     | Surface Water used to Drill: Yes                         |
| PIT 1 INFORMATION                                                                                                                    |                                                                              | Approved Method for disposal                    | of Drilling Fluids:                                      |
| Type of Pit System: CLOSED Closed System                                                                                             | Means Steel Pits                                                             |                                                 |                                                          |
| Type of Mud System: WATER BASED                                                                                                      |                                                                              | D. One time land application                    |                                                          |
| Chlorides Max: 5000 Average: 3000<br>Is depth to top of ground water greater than 10ft I<br>Within 1 mile of municipal water well? N | below base of pit? Y                                                         | n. CLOSED SYSTEM=STEE                           | L PITS (REQUIRED - LAKE CARL BLACKWELL)                  |
| Wellhead Protection Area? N                                                                                                          |                                                                              |                                                 |                                                          |
| Pit is located in a Hydrologically Sensitive                                                                                         | Area.                                                                        |                                                 |                                                          |
| Category of Pit: C                                                                                                                   |                                                                              |                                                 |                                                          |
| Liner not required for Category: C                                                                                                   |                                                                              |                                                 |                                                          |
| Pit Location is BED AQUIFER                                                                                                          |                                                                              |                                                 |                                                          |
| Pit Location Formation: WELLINGTON                                                                                                   |                                                                              |                                                 |                                                          |

## HORIZONTAL HOLE 1

| Sec 14 Twp 19N Rge 1W Coun              | Ity PAYNE                                                                                                                                                                                                                                                                    |  |  |  |
|-----------------------------------------|------------------------------------------------------------------------------------------------------------------------------------------------------------------------------------------------------------------------------------------------------------------------------|--|--|--|
| Spot Location of End Point: SE SW SE SW |                                                                                                                                                                                                                                                                              |  |  |  |
| Feet From: SOUTH 1/4 Section Line: 165  |                                                                                                                                                                                                                                                                              |  |  |  |
| Feet From: WEST 1/4 Section Line:       | 1790                                                                                                                                                                                                                                                                         |  |  |  |
| Depth of Deviation: 4150                |                                                                                                                                                                                                                                                                              |  |  |  |
| Radius of Turn: 700                     |                                                                                                                                                                                                                                                                              |  |  |  |
| Direction: 160                          |                                                                                                                                                                                                                                                                              |  |  |  |
| Total Length: 4750                      |                                                                                                                                                                                                                                                                              |  |  |  |
| Measured Total Depth: 10000             |                                                                                                                                                                                                                                                                              |  |  |  |
| True Vertical Depth: 4819               |                                                                                                                                                                                                                                                                              |  |  |  |
| End Point Location from Lease,          |                                                                                                                                                                                                                                                                              |  |  |  |
| Unit, or Property Line: 165             |                                                                                                                                                                                                                                                                              |  |  |  |
|                                         |                                                                                                                                                                                                                                                                              |  |  |  |
| Notes:                                  |                                                                                                                                                                                                                                                                              |  |  |  |
| Category                                | Description                                                                                                                                                                                                                                                                  |  |  |  |
| PENDING CD - 201409200                  | 1/22/2015 - G76 - (E.O.) 14-19N-1W<br>X619312 WDFD<br>COMPL. INT. NCT 165 FNL, NCT 165 FSL, NCT 1320 FWL<br>AMERICAN ENERGY - WOODFORD, LLC<br>REC. 1/16/2015 (NORRIS)                                                                                                       |  |  |  |
| PENDING CD - 201409202                  | 1/22/2015 - G76 - 14-19N-1W<br>X619312 WDFD<br>2 WELLS<br>NO OP. NAMED<br>HEARING ON 2/3/2015                                                                                                                                                                                |  |  |  |
| SPACING - 619312                        | 1/22/2015 - G76 - (640)(HOR) 14-19N-1W<br>EXT 612938 WDFD, OTHERS<br>COMPL. INT. (OTHERS) NLT 660' FB, NCT 600' FWB<br>COMPL. INT. (WDFD) NLT 330' FB, NCT 600' FWB<br>(SUPERSEDE SP. ORDER #340093 MSNR, OTHER, N2 NE4; SUPERSEDE SP. ORDER #346754<br>MSNR, OTHER, S2 NE4) |  |  |  |
| SURFACE CASING                          | 1/5/2015 - G71 - MIN. 225' PER ORDER 23028 & 39654                                                                                                                                                                                                                           |  |  |  |