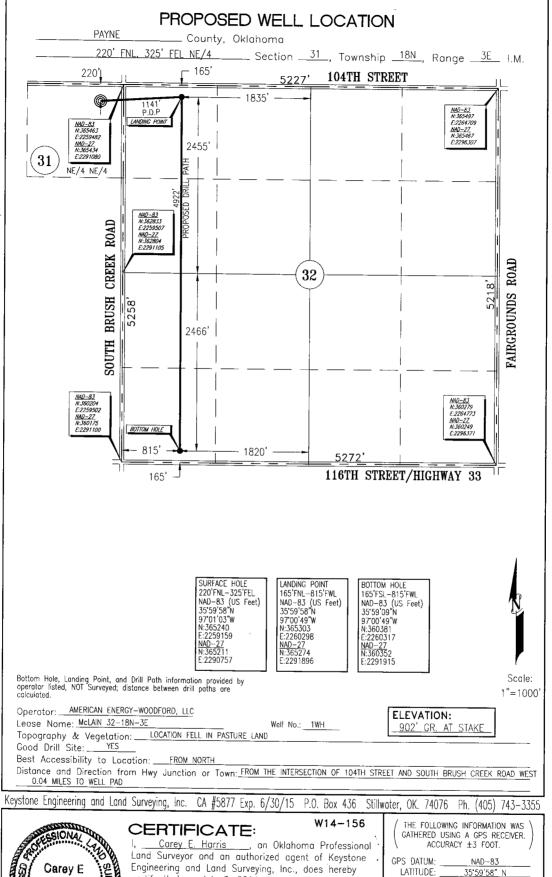

## **HORIZONTAL HOLE 1**

Sec 32 Twp 18N Rge 3E County **PAYNE** Spot Location of End Point: SW SE SW SW Feet From: SOUTH 1/4 Section Line: 165 Feet From: WEST 1/4 Section Line: 815

Depth of Deviation: 3857
Radius of Turn: 743
Direction: 160
Total Length: 4975

Measured Total Depth: 10000

True Vertical Depth: 4457

End Point Location from Lease,
Unit, or Property Line: 165

Notes:

Category Description

PENDING CD - 201500148 1/16/2015 - G76 - (E.O.)(640)(HOR) 32-18N-3E