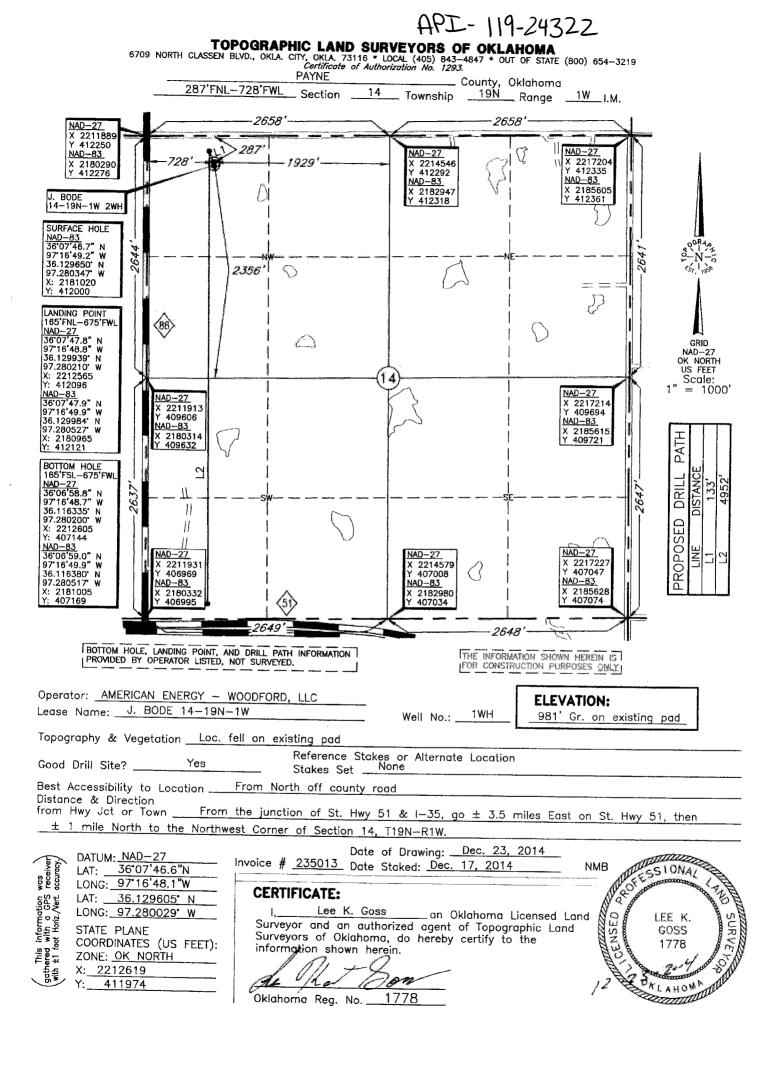

| PI NUMBER: 119 24322<br>rizontal Hole Oil & Gas                                                                                                  | OIL & GAS COI<br>P.O<br>OKLAHOMA | PORATION COMMISSION<br>NSERVATION DIVISION<br>. BOX 52000<br>CITY, OK 73152-2000<br>e 165:10-3-1) | Approval Date: 01/16/2015<br>Expiration Date: 07/16/2015 |
|--------------------------------------------------------------------------------------------------------------------------------------------------|----------------------------------|---------------------------------------------------------------------------------------------------|----------------------------------------------------------|
|                                                                                                                                                  | PER                              | MIT TO DRILL                                                                                      |                                                          |
| WELL LOCATION: Sec: 14 Twp: 19N Rge: 1W                                                                                                          |                                  |                                                                                                   |                                                          |
| WELL LOCATION: Sec: 14 Twp: 19N Rge: 1W<br>SPOT LOCATION: NW NE NW NW                                                                            | County: PAYNE                    | H FROM WEST                                                                                       |                                                          |
|                                                                                                                                                  | SECTION LINES: 287               | 728                                                                                               |                                                          |
| Lease Name: J BODE 14-19N-1W                                                                                                                     | Well No: 1WH                     |                                                                                                   | I will be 287 feet from nearest unit or lease boundary.  |
| Operator AMERICAN ENERGY-WOODFORD<br>Name:                                                                                                       | -LC Tel                          | lephone: 4056085540; 4054188                                                                      | OTC/OCC Number: 23358 0                                  |
| AMERICAN ENERGY-WOODFORD LLC<br>PO BOX 18756                                                                                                     | ;                                | JOHN H. BODI                                                                                      |                                                          |
| OKLAHOMA CITY, OK                                                                                                                                | 73154-0756                       | 3312 N. PERR                                                                                      | Y                                                        |
|                                                                                                                                                  |                                  | ORLANDO                                                                                           | OK 73073                                                 |
| 2<br>3<br>4<br>5                                                                                                                                 |                                  | 7<br>8<br>9<br>10                                                                                 |                                                          |
| Spacing Orders: 619312                                                                                                                           | Location Exception Orders        | :                                                                                                 | Increased Density Orders:                                |
| Pending CD Numbers: 201409201                                                                                                                    |                                  |                                                                                                   | Special Orders:                                          |
| Total Depth: 10000 Ground Elevation: 98                                                                                                          | Surface Casin                    | ng: 475                                                                                           | Depth to base of Treatable Water-Bearing FM: 70          |
| Under Federal Jurisdiction: No                                                                                                                   | Fresh Water Supply               | y Well Drilled: No                                                                                | Surface Water used to Drill: Yes                         |
| PIT 1 INFORMATION                                                                                                                                |                                  | Approved Method for dispose                                                                       | al of Drilling Fluids:                                   |
| Type of Pit System: CLOSED Closed System Means S                                                                                                 | eel Pits                         |                                                                                                   |                                                          |
| Type of Mud System: WATER BASED                                                                                                                  |                                  | D. One time land application                                                                      | (REQUIRES PERMIT) PERMIT NO: 14-2931                     |
| Chlorides Max: 5000 Average: 3000                                                                                                                |                                  | H. CLOSED SYSTEM=STE                                                                              | EL PITS (REQUIRED - LAKE CARL BLACKWELL)                 |
|                                                                                                                                                  | e of pit? Y                      |                                                                                                   |                                                          |
| Is depth to top of ground water greater than 10ft below bas                                                                                      |                                  |                                                                                                   |                                                          |
| Within 1 mile of municipal water well? N                                                                                                         |                                  |                                                                                                   |                                                          |
| Within 1 mile of municipal water well? N<br>Wellhead Protection Area? N                                                                          |                                  |                                                                                                   |                                                          |
| Within 1 mile of municipal water well? N   Wellhead Protection Area? N   Pit is located in a Hydrologically Sensitive Area.                      |                                  |                                                                                                   |                                                          |
| Within 1 mile of municipal water well? N   Wellhead Protection Area? N   Pit is located in a Hydrologically Sensitive Area.   Category of Pit: C |                                  |                                                                                                   |                                                          |
| Within 1 mile of municipal water well? N   Wellhead Protection Area? N   Pit is located in a Hydrologically Sensitive Area.                      |                                  |                                                                                                   |                                                          |

## HORIZONTAL HOLE 1

Sec 14 Twp 19N County PAYNE Rge 1W Spot Location of End Point: SW SE SW SW Feet From: SOUTH 1/4 Section Line: 165 Feet From: WEST 1/4 Section Line: 675 Depth of Deviation: 4100 Radius of Turn: 750 Direction: 185 Total Length: 4725 Measured Total Depth: 10000 True Vertical Depth: 4817 End Point Location from Lease. Unit, or Property Line: 165 Notes: Description Category 1/16/2015 - G76 - (E.O.) 14-19N-1W PENDING CD - 201409201 X619312 WDFD COMPL. INT. NCT 165 FNL, 165 FSL, NCT 660 FWL AMERICAN ENERGY - WOODFORD, LLC REC. 1/16/2015 (NORRIS) SPACING - 619312 1/15/2015 - G76 - (640)(HOR) 14-19N-1W EXT 612938 WDFD, OTHERS COMPL. INT. (OTHERS) NLT 660' FB, NCT 600' FWB COMPL. INT. (WDFD) NLT 330' FB, NCT 600' FWB (SUPERSEDE SP. ORDER #340093 MSNR, OTHER, N2 NE4: SUPERSEDE SP. ORDER #346754 MSNR, OTHER, S2 NE4) SURFACE CASING 12/31/2014 - G71 - MIN. 225' PER ORDER 23028