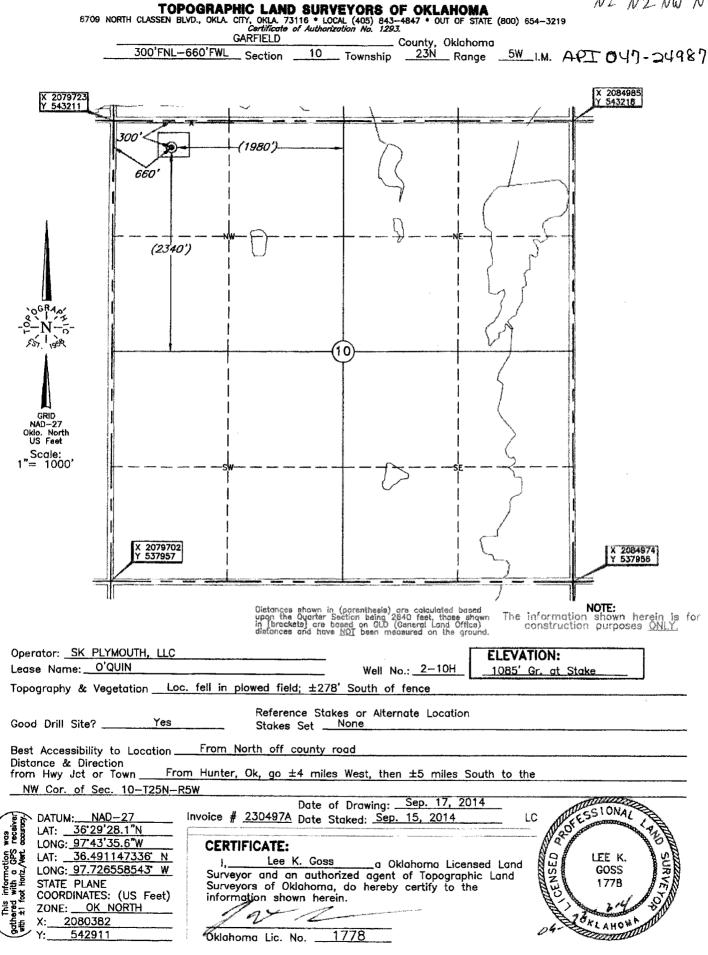

| PI NUMBER: 047 24987<br>rizontal Hole Oil & Gas                                                                                                                                                                                                                                                                                                                                                                                                                                      | OIL & GAS C<br>F<br>OKLAHON                                                | ORPORATION COMMISSI<br>CONSERVATION DIVISION<br>P.O. BOX 52000<br>MA CITY, OK 73152-2000<br>Rule 165:10-3-1) |                                                                                                                                         |
|--------------------------------------------------------------------------------------------------------------------------------------------------------------------------------------------------------------------------------------------------------------------------------------------------------------------------------------------------------------------------------------------------------------------------------------------------------------------------------------|----------------------------------------------------------------------------|--------------------------------------------------------------------------------------------------------------|-----------------------------------------------------------------------------------------------------------------------------------------|
|                                                                                                                                                                                                                                                                                                                                                                                                                                                                                      | P                                                                          | ERMIT TO DRILL                                                                                               |                                                                                                                                         |
|                                                                                                                                                                                                                                                                                                                                                                                                                                                                                      |                                                                            |                                                                                                              |                                                                                                                                         |
| WELL LOCATION: Sec: 10 Twp: 23N Rge:                                                                                                                                                                                                                                                                                                                                                                                                                                                 | : 5W County: GARFIE                                                        | LD                                                                                                           |                                                                                                                                         |
|                                                                                                                                                                                                                                                                                                                                                                                                                                                                                      | FEET FROM QUARTER: FROM NO                                                 | ORTH FROM WEST                                                                                               |                                                                                                                                         |
|                                                                                                                                                                                                                                                                                                                                                                                                                                                                                      | SECTION LINES: 30                                                          | 00 660                                                                                                       |                                                                                                                                         |
| Lease Name: O'QUIN                                                                                                                                                                                                                                                                                                                                                                                                                                                                   |                                                                            | -10H                                                                                                         | Well will be 300 feet from nearest unit or lease boundary.                                                                              |
| Operator SK PLYMOUTH LLC<br>Name:                                                                                                                                                                                                                                                                                                                                                                                                                                                    |                                                                            | Telephone: 9185991800                                                                                        | OTC/OCC Number: 23485 0                                                                                                                 |
| SK PLYMOUTH LLC<br>110 W 7TH ST STE 2600                                                                                                                                                                                                                                                                                                                                                                                                                                             |                                                                            | TLZ RAN                                                                                                      | CH, LLC                                                                                                                                 |
|                                                                                                                                                                                                                                                                                                                                                                                                                                                                                      |                                                                            | 421 AVE                                                                                                      | IUE F                                                                                                                                   |
| TULSA, OK                                                                                                                                                                                                                                                                                                                                                                                                                                                                            | 74119-1104                                                                 | KREMLIN                                                                                                      | OK 73753                                                                                                                                |
| Formation(s) (Permit Valid for Listed<br>Name<br>1 MISSISSIPPIAN<br>2<br>3<br>4<br>5                                                                                                                                                                                                                                                                                                                                                                                                 | Formations Only):<br>Depth<br>5710                                         | Name<br>6<br>7<br>8<br>9<br>10                                                                               | Depth                                                                                                                                   |
|                                                                                                                                                                                                                                                                                                                                                                                                                                                                                      | Location Exception Ord                                                     | dere:                                                                                                        | Increased Density Orders:                                                                                                               |
| Spacing Orders: 613935                                                                                                                                                                                                                                                                                                                                                                                                                                                               |                                                                            | uci3.                                                                                                        |                                                                                                                                         |
| Spacing Orders: 613935 Pending CD Numbers: 201407332                                                                                                                                                                                                                                                                                                                                                                                                                                 |                                                                            |                                                                                                              | Special Orders:                                                                                                                         |
|                                                                                                                                                                                                                                                                                                                                                                                                                                                                                      |                                                                            |                                                                                                              |                                                                                                                                         |
| Pending CD Numbers: 201407332                                                                                                                                                                                                                                                                                                                                                                                                                                                        |                                                                            |                                                                                                              |                                                                                                                                         |
| Pending CD Numbers: 201407332<br>201407331                                                                                                                                                                                                                                                                                                                                                                                                                                           | 1085 Surface Ca                                                            |                                                                                                              | Special Orders:                                                                                                                         |
| Pending CD Numbers: 201407332<br>201407331<br>Total Depth: 10500 Ground Elevation                                                                                                                                                                                                                                                                                                                                                                                                    | 1085 Surface Ca                                                            | <b>ising: 360</b><br>upply Well Drilled: No                                                                  | Special Orders:<br>Depth to base of Treatable Water-Bearing FM: 310                                                                     |
| Pending CD Numbers: 201407332<br>201407331<br>Total Depth: 10500 Ground Elevation<br>Under Federal Jurisdiction: No<br>PIT 1 INFORMATION<br>Type of Pit System: CLOSED Closed System Mea<br>Type of Mud System: WATER BASED                                                                                                                                                                                                                                                          | r 1085 Surface Ca<br>Fresh Water Su                                        | <b>tsing: 360</b><br>upply Well Drilled: No<br>Approved Method for<br>D. One time land app                   | Special Orders:<br>Depth to base of Treatable Water-Bearing FM: 310<br>Surface Water used to Drill: Yes<br>disposal of Drilling Fluids: |
| Pending CD Numbers: 201407332<br>201407331<br>Total Depth: 10500 Ground Elevation<br>Under Federal Jurisdiction: No<br>PIT 1 INFORMATION<br>Type of Pit System: CLOSED Closed System Mea<br>Type of Mud System: WATER BASED<br>Chlorides Max: 50000 Average: 5000                                                                                                                                                                                                                    | r 1085 Surface Ca<br>Fresh Water Su                                        | <b>tsing: 360</b><br>upply Well Drilled: No<br>Approved Method for<br>D. One time land app                   | Special Orders:<br>Depth to base of Treatable Water-Bearing FM: 310<br>Surface Water used to Drill: Yes<br>disposal of Drilling Fluids: |
| Pending CD Numbers: 201407332<br>201407331<br>Total Depth: 10500 Ground Elevation<br>Under Federal Jurisdiction: No<br>PIT 1 INFORMATION<br>Type of Pit System: CLOSED Closed System Mea<br>Type of Mud System: WATER BASED<br>Chlorides Max: 50000 Average: 5000<br>Is depth to top of ground water greater than 10ft belo                                                                                                                                                          | r 1085 Surface Ca<br>Fresh Water Su                                        | <b>tsing: 360</b><br>upply Well Drilled: No<br>Approved Method for<br>D. One time land app                   | Special Orders:<br>Depth to base of Treatable Water-Bearing FM: 310<br>Surface Water used to Drill: Yes<br>disposal of Drilling Fluids: |
| Pending CD Numbers: 201407332<br>201407331<br>Total Depth: 10500 Ground Elevation<br>Under Federal Jurisdiction: No<br>PIT 1 INFORMATION<br>Type of Pit System: CLOSED Closed System Mea<br>Type of Mud System: WATER BASED<br>Chlorides Max: 50000 Average: 5000<br>Is depth to top of ground water greater than 10ft belo<br>Within 1 mile of municipal water well? N                                                                                                              | r 1085 Surface Ca<br>Fresh Water Su                                        | <b>tsing: 360</b><br>upply Well Drilled: No<br>Approved Method for<br>D. One time land app                   | Special Orders:<br>Depth to base of Treatable Water-Bearing FM: 310<br>Surface Water used to Drill: Yes<br>disposal of Drilling Fluids: |
| Pending CD Numbers: 201407332<br>201407331<br>Total Depth: 10500 Ground Elevation<br>Under Federal Jurisdiction: No<br>PIT 1 INFORMATION<br>Type of Pit System: CLOSED Closed System Mea<br>Type of Mud System: WATER BASED<br>Chlorides Max: 50000 Average: 5000<br>Is depth to top of ground water greater than 10ft belo<br>Within 1 mile of municipal water well? N<br>Wellhead Protection Area? N                                                                               | r: 1085 Surface Ca<br>Fresh Water Su<br>ans Steel Pits<br>w base of pit? Y | <b>tsing: 360</b><br>upply Well Drilled: No<br>Approved Method for<br>D. One time land app                   | Special Orders:<br>Depth to base of Treatable Water-Bearing FM: 310<br>Surface Water used to Drill: Yes<br>disposal of Drilling Fluids: |
| Pending CD Numbers: 201407332<br>201407331<br>Total Depth: 10500 Ground Elevation<br>Under Federal Jurisdiction: No<br>PIT 1 INFORMATION<br>Type of Pit System: CLOSED Closed System Mea<br>Type of Mud System: WATER BASED<br>Chlorides Max: 50000 Average: 5000<br>Is depth to top of ground water greater than 10ft belo<br>Within 1 mile of municipal water well? N<br>Wellhead Protection Area? N<br>Pit <b>is not</b> located in a Hydrologically Sensitive Are                | r: 1085 Surface Ca<br>Fresh Water Su<br>ans Steel Pits<br>w base of pit? Y | <b>tsing: 360</b><br>upply Well Drilled: No<br>Approved Method for<br>D. One time land app                   | Special Orders:<br>Depth to base of Treatable Water-Bearing FM: 310<br>Surface Water used to Drill: Yes<br>disposal of Drilling Fluids: |
| Pending CD Numbers: 201407332<br>201407331<br>Total Depth: 10500 Ground Elevation<br>Under Federal Jurisdiction: No<br>PIT 1 INFORMATION<br>Type of Pit System: CLOSED Closed System Mea<br>Type of Mud System: WATER BASED<br>Chlorides Max: 50000 Average: 5000<br>Is depth to top of ground water greater than 10ft belo<br>Within 1 mile of municipal water well? N<br>Wellhead Protection Area? N<br>Pit is not located in a Hydrologically Sensitive Are<br>Category of Pit: C | r: 1085 Surface Ca<br>Fresh Water Su<br>ans Steel Pits<br>w base of pit? Y | <b>tsing: 360</b><br>upply Well Drilled: No<br>Approved Method for<br>D. One time land app                   | Special Orders:<br>Depth to base of Treatable Water-Bearing FM: 310<br>Surface Water used to Drill: Yes<br>disposal of Drilling Fluids: |
| Pending CD Numbers: 201407332<br>201407331<br>Total Depth: 10500 Ground Elevation<br>Under Federal Jurisdiction: No<br>PIT 1 INFORMATION<br>Type of Pit System: CLOSED Closed System Mea<br>Type of Mud System: WATER BASED<br>Chlorides Max: 50000 Average: 5000<br>Is depth to top of ground water greater than 10ft belo<br>Within 1 mile of municipal water well? N<br>Wellhead Protection Area? N<br>Pit is not located in a Hydrologically Sensitive Are                       | r: 1085 Surface Ca<br>Fresh Water Su<br>ans Steel Pits<br>w base of pit? Y | <b>tsing: 360</b><br>upply Well Drilled: No<br>Approved Method for<br>D. One time land app                   | Special Orders:<br>Depth to base of Treatable Water-Bearing FM: 310<br>Surface Water used to Drill: Yes<br>disposal of Drilling Fluids: |

## HORIZONTAL HOLE 1

| Sec 10 Twp 23N Rge 5W Coun          | nty GARFIELD                                                                                                                                                                                                                                                               |
|-------------------------------------|----------------------------------------------------------------------------------------------------------------------------------------------------------------------------------------------------------------------------------------------------------------------------|
| Spot Location of End Point: C S2 SV | N SW                                                                                                                                                                                                                                                                       |
| Feet From: SOUTH 1/4 Section Line:  | 330                                                                                                                                                                                                                                                                        |
| Feet From: WEST 1/4 Section Line:   | 660                                                                                                                                                                                                                                                                        |
| Depth of Deviation: 5364            |                                                                                                                                                                                                                                                                            |
| Radius of Turn: 636                 |                                                                                                                                                                                                                                                                            |
| Direction: 180                      |                                                                                                                                                                                                                                                                            |
| Total Length: 4137                  |                                                                                                                                                                                                                                                                            |
| Measured Total Depth: 10500         |                                                                                                                                                                                                                                                                            |
| True Vertical Depth: 6000           |                                                                                                                                                                                                                                                                            |
| End Point Location from Lease,      |                                                                                                                                                                                                                                                                            |
| Unit, or Property Line: 330         |                                                                                                                                                                                                                                                                            |
|                                     |                                                                                                                                                                                                                                                                            |
| Notes:                              |                                                                                                                                                                                                                                                                            |
| Category                            | Description                                                                                                                                                                                                                                                                |
| PENDING CD - 201407331              | 1/5/2015 - G75 - 10-23N-5W<br>X613935 MSSP<br>2 WELLS<br>NO OP. NAMED<br>REC 10-21-2014 (MCKEOWN)                                                                                                                                                                          |
| PENDING CD - 201407332              | 1/5/2015 - G75 - (I.O.)<br>X613935 MSSP<br>SHL NCT 165 FSL, NCT 660 FWL 3-23N-5W **<br>FIRST PERF NCT 150 FNL, NCT 660 FWL 10-23N-5W<br>LAST PERF NCT 150 FSL, NCT 660 FWL 10-23N-5W<br>BHL NCT 150 FSL, NCT 660 FWL 10-23N-5W<br>NO OP. NAMED<br>REC 10-21-2014 (MCKEOWN) |
| SPACING - 613935                    | ** ITD HAS SHL AS 300 FNL, 660 FWL 10-23N-5W; TO BE CORRECTED AT HEARING FOR FINAL<br>ORDER LOCATION EXCEPTION PER OPERATOR<br>1/5/2015 - G75 - (640)(HOR) 10-23N-5W<br>VAC 55417 MSSLM E2<br>VAC 153679 MSSLM<br>EST MSSP, OTHER<br>COMPL. INT. NCT 660' FB               |