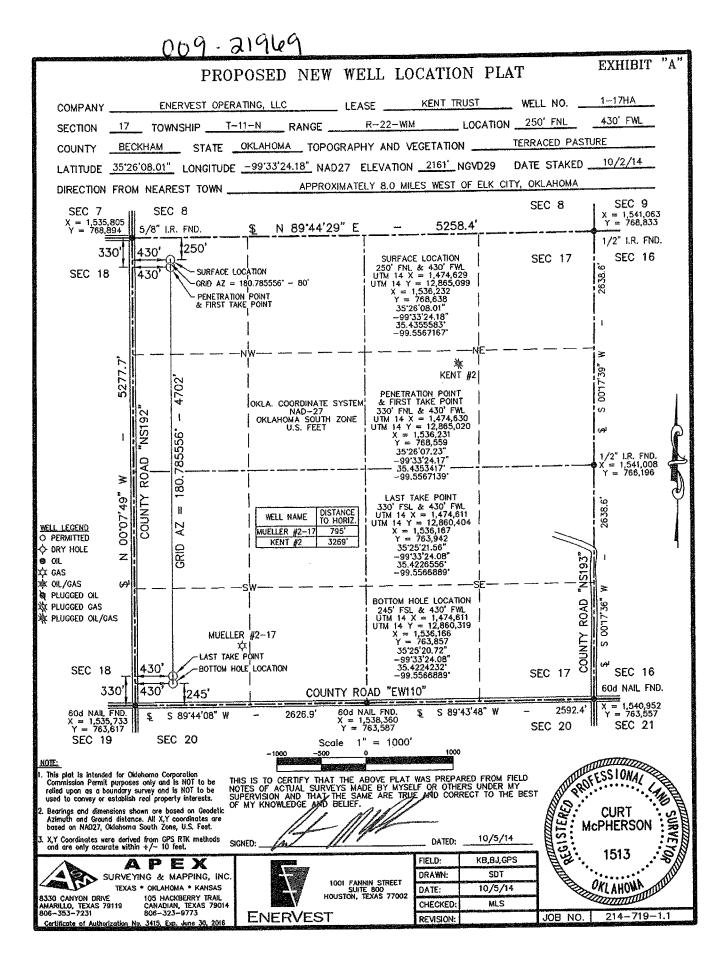

| PI NUMBER: 009 21969<br>prizontal Hole Oil & Gas                                 | OIL & GAS (<br>F<br>OKLAHON        | ORPORATION COMMISSI<br>CONSERVATION DIVISION<br>2.0. BOX 52000<br>1A CITY, OK 73152-2000<br>Rule 165:10-3-1) |                                                             |
|----------------------------------------------------------------------------------|------------------------------------|--------------------------------------------------------------------------------------------------------------|-------------------------------------------------------------|
|                                                                                  | PI                                 | ERMIT TO DRILL                                                                                               |                                                             |
|                                                                                  |                                    |                                                                                                              |                                                             |
| WELL LOCATION: Sec: 17 Twp: 11N Rge: 2                                           | 22W County: BECKHA                 | M                                                                                                            |                                                             |
| SPOT LOCATION: NE NW NW NW                                                       | FEET FROM QUARTER: FROM NO         | ORTH FROM WEST                                                                                               |                                                             |
|                                                                                  | SECTION LINES: 25                  | 0 430                                                                                                        |                                                             |
| Lease Name: KENT TRUST                                                           | Well No: 1-                        | 17HA                                                                                                         | Well will be 250 feet from nearest unit or lease boundary.  |
| Operator ENERVEST OPERATING LLC<br>Name:                                         |                                    | Telephone: 7134956530                                                                                        | OTC/OCC Number: 19848 0                                     |
| ENERVEST OPERATING LLC<br>1001 FANNIN STREET STE 800<br>HOUSTON, TX              | 77002-6708                         |                                                                                                              | NT, TRUSTEE OF THE DEAN KENT TRUST<br>1920 ROAD<br>OK 73662 |
| Formation(s) (Permit Valid for Listed For<br>Name<br>1 DES MOINES<br>2<br>3<br>4 | ormations Only):<br>Depth<br>13156 | <b>Name</b><br>6<br>7<br>8<br>9                                                                              | Depth                                                       |
| 5                                                                                |                                    | 10                                                                                                           |                                                             |
| Spacing Orders: 180334                                                           | Location Exception Or              | lers:                                                                                                        | Increased Density Orders:                                   |
| Pending CD Numbers: 201407593<br>201407594                                       |                                    |                                                                                                              | Special Orders:                                             |
| Total Depth: 17663 Ground Elevation:                                             | 2161 Surface Ca                    | sing: 400                                                                                                    | Depth to base of Treatable Water-Bearing FM: 290            |
| Under Federal Jurisdiction: No                                                   | Fresh Water Su                     | pply Well Drilled: Yes                                                                                       | Surface Water used to Drill: No                             |
| PIT 1 INFORMATION                                                                |                                    | Approved Method for                                                                                          | disposal of Drilling Fluids:                                |
| Type of Pit System: CLOSED Closed System Means                                   | s Steel Pits                       |                                                                                                              |                                                             |
| Type of Mud System: WATER BASED                                                  |                                    | D. One time land app                                                                                         | plication (REQUIRES PERMIT) PERMIT NO: 14-2923              |
| Chlorides Max: 265000 Average: 5000                                              |                                    | H. CLOSED SYSTEM                                                                                             | M=STEEL PITS PER OPERATOR REQUEST                           |
| Is depth to top of ground water greater than 10ft below                          | base of pit? Y                     |                                                                                                              |                                                             |
| Within 1 mile of municipal water well? N                                         |                                    |                                                                                                              |                                                             |
| Wellhead Protection Area? N                                                      |                                    |                                                                                                              |                                                             |
| Pit <b>is</b> located in a Hydrologically Sensitive Area.                        |                                    |                                                                                                              |                                                             |
| Category of Pit: C                                                               |                                    |                                                                                                              |                                                             |
| Liner not required for Category: C                                               |                                    |                                                                                                              |                                                             |
| Pit Location is BED AQUIFER                                                      |                                    |                                                                                                              |                                                             |
| Pit Location Formation: ELK CITY                                                 |                                    |                                                                                                              |                                                             |

## HORIZONTAL HOLE 1

Sec 17 Twp 11N Rge 22W County BECKHAM SW Spot Location of End Point: SE SW SW 1/4 Section Line: Feet From: SOUTH 245 Feet From: WEST 1/4 Section Line: 430 Depth of Deviation: 12656 Radius of Turn: 144 Direction: 180 Total Length: 4780 Measured Total Depth: 17663 True Vertical Depth: 13156 End Point Location from Lease, Unit, or Property Line: 245 Notes: Category Description