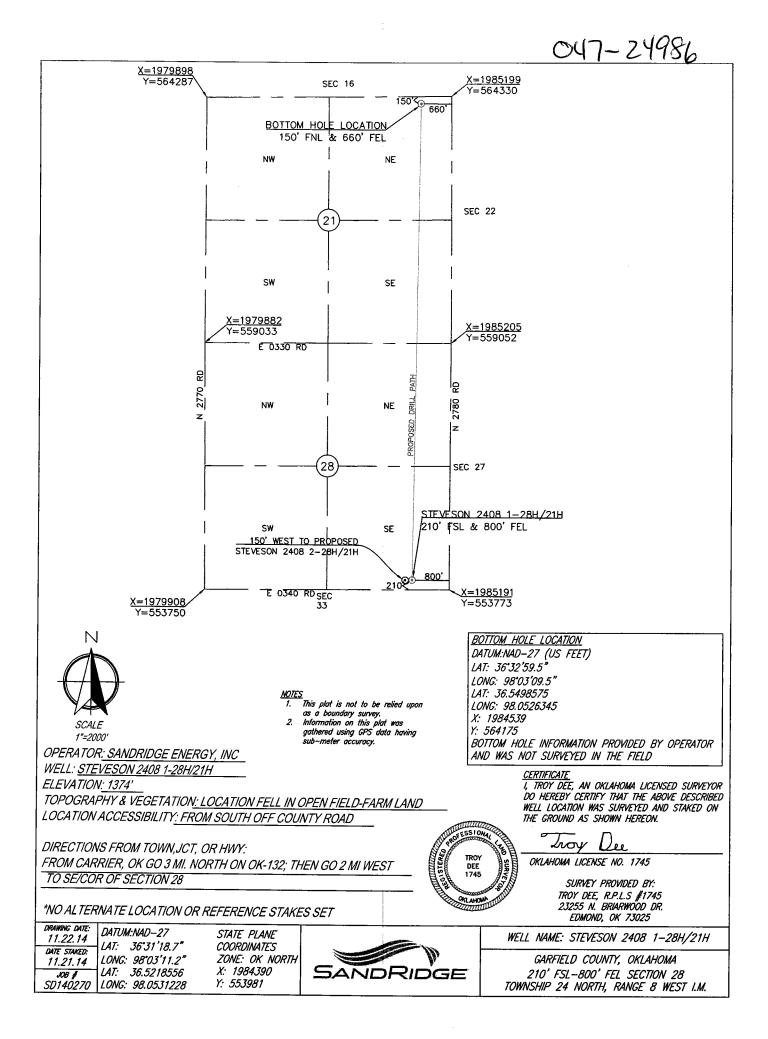

| PI NUMBER: 047 24986<br>rizontal Hole Oil & Gas                                           | OIL & GAS (<br>F<br>OKLAHO      | ORPORATION COMMISS<br>CONSERVATION DIVISION<br>P.O. BOX 52000<br>MA CITY, OK 73152-2000<br>Rule 165:10-3-1) |                                                  |                                 |  |
|-------------------------------------------------------------------------------------------|---------------------------------|-------------------------------------------------------------------------------------------------------------|--------------------------------------------------|---------------------------------|--|
|                                                                                           | P                               | ERMIT TO DRILL                                                                                              |                                                  |                                 |  |
|                                                                                           |                                 |                                                                                                             |                                                  |                                 |  |
| WELL LOCATION: Sec: 28 Twp: 24N Rge: 8W                                                   | County: GARFIE                  | LD                                                                                                          |                                                  |                                 |  |
| SPOT LOCATION: SE SW SE SE                                                                | FEET FROM QUARTER: FROM         | OUTH FROM EAST                                                                                              |                                                  |                                 |  |
|                                                                                           | SECTION LINES: 21               | 10 800                                                                                                      |                                                  |                                 |  |
| Lease Name: STEVESON 2408                                                                 | Well No: 1-                     | -28/21H                                                                                                     | Well will be 210 feet from                       | nearest unit or lease boundary. |  |
| Operator SANDRIDGE EXPLORATION & PRO<br>Name:                                             | DUCTION LLC                     | Telephone: 4054296169                                                                                       | OTC/OCC Nur                                      | ıber: 22281 0                   |  |
| SANDRIDGE EXPLORATION & PRODU                                                             | CTION LLC                       | RHONDA                                                                                                      | THOMAS STEVESON                                  |                                 |  |
| 123 ROBERT S KERR AVE STE 1702                                                            |                                 | 600 SW k                                                                                                    | 600 SW KENYON ST #D301                           |                                 |  |
| OKLAHOMA CITY, OK 73102-6406                                                              |                                 | SEATTLE                                                                                                     | WA                                               | 98106                           |  |
| Formation(s) (Permit Valid for Listed Form<br>Name<br>1 MISSISSIPPIAN<br>2<br>3<br>4<br>5 | nations Only):<br>Depth<br>6289 | <b>Name</b><br>6<br>7<br>8<br>9<br>10                                                                       |                                                  | Depth                           |  |
| Spacing Orders: No Spacing                                                                | Location Exception Orders:      |                                                                                                             | Increased Density O                              | Increased Density Orders:       |  |
| Pending CD Numbers: 201408756<br>201408757                                                |                                 |                                                                                                             | Special Orders:                                  |                                 |  |
| Total Depth: 17143 Ground Elevation: 137                                                  | 4 Surface Ca                    | asing: 1500                                                                                                 | Depth to base of Treatabl                        | e Water-Bearing FM: 390         |  |
| Under Federal Jurisdiction: No                                                            | Fresh Water St                  | upply Well Drilled: No                                                                                      | Surface                                          | Nater used to Drill: Yes        |  |
| PIT 1 INFORMATION                                                                         |                                 | Approved Method for                                                                                         | disposal of Drilling Fluids:                     |                                 |  |
| Type of Pit System: CLOSED Closed System Means Sto                                        | eel Pits                        |                                                                                                             |                                                  |                                 |  |
| Type of Mud System: WATER BASED                                                           |                                 | D. One time land app                                                                                        | plication (REQUIRES PERMIT)                      | PERMIT NO: 14-291               |  |
| Chlorides Max: 10000 Average: 5000 E. Haul to Comme                                       |                                 |                                                                                                             | ial pit facility: Sec. 15 Twn. 24N Rng           | . 7W Cnty. 47 Order No: 623842  |  |
| Is depth to top of ground water greater than 10ft below base of pit? Y                    |                                 | H. CLOSED SYSTE                                                                                             | H. CLOSED SYSTEM=STEEL PITS PER OPERATOR REQUEST |                                 |  |
| Within 1 mile of municipal water well? N                                                  |                                 |                                                                                                             |                                                  |                                 |  |
| Wellhead Protection Area? N                                                               |                                 |                                                                                                             |                                                  |                                 |  |
| Pit is located in a Hydrologically Sensitive Area.                                        |                                 |                                                                                                             |                                                  |                                 |  |
| Category of Pit: C                                                                        |                                 |                                                                                                             |                                                  |                                 |  |
| Category of Fit. O                                                                        |                                 |                                                                                                             |                                                  |                                 |  |
| Liner not required for Category: C                                                        |                                 |                                                                                                             |                                                  |                                 |  |
|                                                                                           |                                 |                                                                                                             |                                                  |                                 |  |

## HORIZONTAL HOLE 1

Sec 21 GARFIELD Twp 24N Rge 8W County Spot Location of End Point: N2 N2 NE NE Feet From: NORTH 1/4 Section Line: 150 Feet From: EAST 1/4 Section Line: 660 Depth of Deviation: 5789 Radius of Turn: 862 Direction: 1 Total Length: 10000 Measured Total Depth: 17143 True Vertical Depth: 6337 End Point Location from Lease. Unit, or Property Line: 150 Notes: Description Category DEEP SURFACE CASING 12/31/2014 - G76 - APPROVED CONTINGENT ON NOTIFYING OCC FIELD STAFF IMMEDIATELY OF ANY LOSS OF CIRCULATION OR FAILURE TO CIRCULATE CEMENT TO SURFACE ON ANY CONDUCTOR OR SURFACE CASING PENDING CD - 201408756 12/31/2014 - G91 - (640)(IRR) E2 21 & E2 28-24N-8W SU VAC 206297 MSSP, OTHERS 21-24N-8W VAC 236637 MGCST, MSSLM, OTHERS 28-24N-8W EST MSSP, OTHERS POE TO BHL NCT 660' FB

REC. 12-15-2014 (P. PORTER)

REC. 12-15-2014 (P. PORTER)

X201408756 MSSP

NO OP. NAMED

12/31/2014 - G91 - (I.O.) E2 21 & E2 28-24N-8W

COMPL. INT. NCT 150 FSL (SEC 28), NCT 150 FNL (SEC 21), NCT 560 FEL

PENDING CD - 201408757