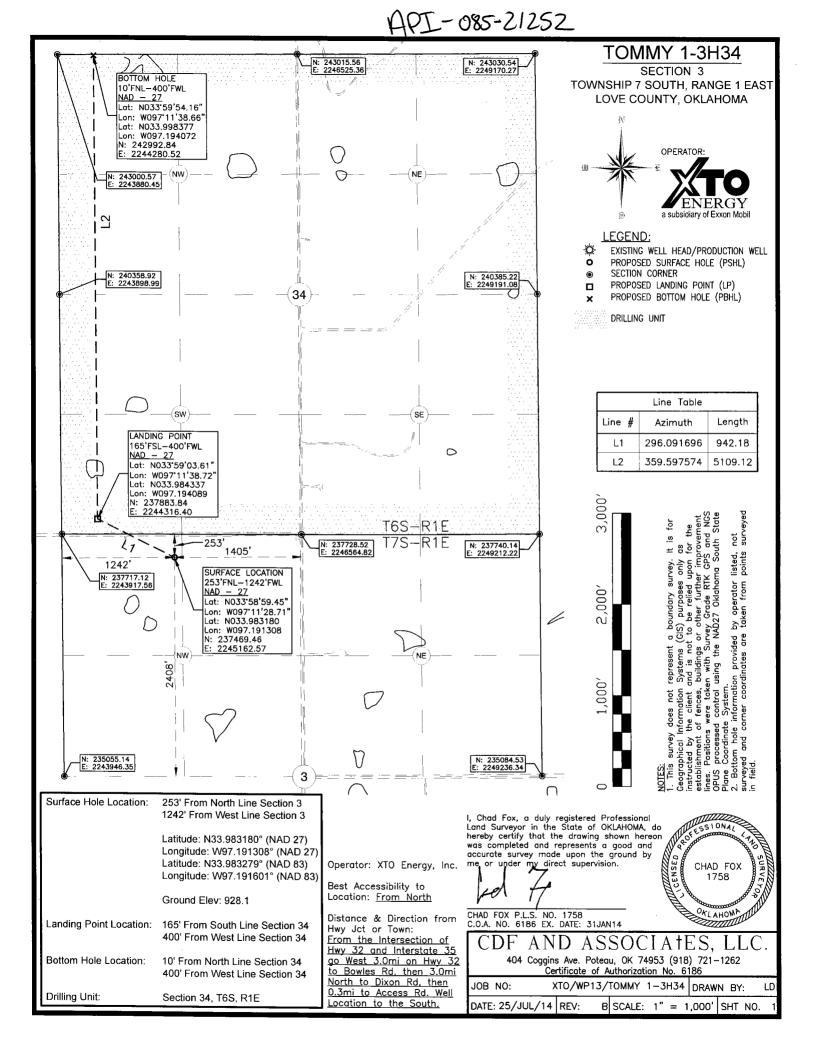

| PI NUMBER: 085 21252<br>rizontal Hole Oil & Gas                                                                                      | OKLAHOMA CORPORATION COMMISSION<br>OIL & GAS CONSERVATION DIVISION<br>P.O. BOX 52000<br>OKLAHOMA CITY, OK 73152-2000<br>(Rule 165:10-3-1) |                                         |                                     | Approval Date:<br>Expiration Date: | 12/22/2014<br>06/22/2015    |
|--------------------------------------------------------------------------------------------------------------------------------------|-------------------------------------------------------------------------------------------------------------------------------------------|-----------------------------------------|-------------------------------------|------------------------------------|-----------------------------|
|                                                                                                                                      | P                                                                                                                                         | ERMIT TO DRILL                          |                                     |                                    |                             |
|                                                                                                                                      |                                                                                                                                           |                                         |                                     |                                    |                             |
| WELL LOCATION: Sec: 03 Twp: 7S Rge: 1                                                                                                | E County: LOVE                                                                                                                            |                                         |                                     |                                    |                             |
|                                                                                                                                      | )                                                                                                                                         | ORTH FROM WEST                          |                                     |                                    |                             |
|                                                                                                                                      | SECTION LINES: 2                                                                                                                          | 53 1242                                 |                                     |                                    |                             |
| Lease Name: TOMMY                                                                                                                    | Well No: 1                                                                                                                                | -3H34                                   | Well will be                        | 253 feet from near                 | est unit or lease boundary. |
| Operator XTO ENERGY INC<br>Name:                                                                                                     |                                                                                                                                           | Telephone: 8178853255                   |                                     | OTC/OCC Number:                    | 21003 0                     |
| XTO ENERGY INC                                                                                                                       |                                                                                                                                           |                                         |                                     |                                    |                             |
| 810 HOUSTON ST                                                                                                                       |                                                                                                                                           |                                         | TOMMY CHARLES JACOBS<br>208 O ST NE |                                    |                             |
| FORT WORTH, TX 76102-6203                                                                                                            |                                                                                                                                           |                                         |                                     |                                    |                             |
|                                                                                                                                      |                                                                                                                                           | ARDMO                                   | RE                                  | OK                                 | 73401                       |
| 1 CANEY<br>2 WOODFORD<br>3 HUNTON<br>4<br>5<br>Spacing Orders: <sup>628028</sup>                                                     | 13450<br>14250<br>14440<br>Location Exception Or                                                                                          | 6<br>7<br>8<br>9<br>10<br>rders: 628638 | loc                                 | reased Density Orders:             |                             |
| <u> </u>                                                                                                                             |                                                                                                                                           | `                                       |                                     |                                    |                             |
| Pending CD Numbers:                                                                                                                  |                                                                                                                                           |                                         | Spe                                 | ecial Orders:                      |                             |
| Total Depth: 19500 Ground Elevation: 9                                                                                               | 28 Surface Ca                                                                                                                             | asing: 1990                             | Depth to                            | b base of Treatable Wate           | er-Bearing FM: 310          |
| Under Federal Jurisdiction: No                                                                                                       | Fresh Water S                                                                                                                             | upply Well Drilled: Yes                 |                                     | Surface Water                      | used to Drill: Yes          |
| PIT 1 INFORMATION                                                                                                                    |                                                                                                                                           | Approved Method for                     | or disposal of Drilling             | Fluids:                            |                             |
| Type of Pit System: ON SITE                                                                                                          |                                                                                                                                           | A. Evaporation/dev                      | vater and backfilling               | of reserve pit.                    |                             |
| Type of Mud System: AIR                                                                                                              |                                                                                                                                           |                                         | pplication (DEC)                    |                                    |                             |
| Is depth to top of ground water greater than 10ft below b<br>Within 1 mile of municipal water well? N<br>Wellhead Protection Area? N | ase of pit? Y                                                                                                                             | H. SEE MEMO                             | pplication (REQUI                   | IKES PERMIT)                       | PERMIT NO: 14-2885          |
| Pit is not located in a Hydrologically Sensitive Area.                                                                               |                                                                                                                                           |                                         |                                     |                                    |                             |
| Category of Pit: 4<br>Liner not required for Category: 4                                                                             |                                                                                                                                           |                                         |                                     |                                    |                             |
| Pit Location is NON HSA                                                                                                              |                                                                                                                                           |                                         |                                     |                                    |                             |
| Pit Location Formation: CADDO                                                                                                        |                                                                                                                                           |                                         |                                     |                                    |                             |
|                                                                                                                                      |                                                                                                                                           |                                         |                                     |                                    |                             |

## HORIZONTAL HOLE 1

Sec 34 Twp 6S Rge 1E County LOVE NW Spot Location of End Point: NE NW NW Feet From: NORTH 1/4 Section Line: 10 Feet From: WEST 1/4 Section Line: 400 Depth of Deviation: 12463 Radius of Turn: 1227 Direction: 350 Total Length: 5109 Measured Total Depth: 19500 True Vertical Depth: 14440 End Point Location from Lease, Unit, or Property Line: 10