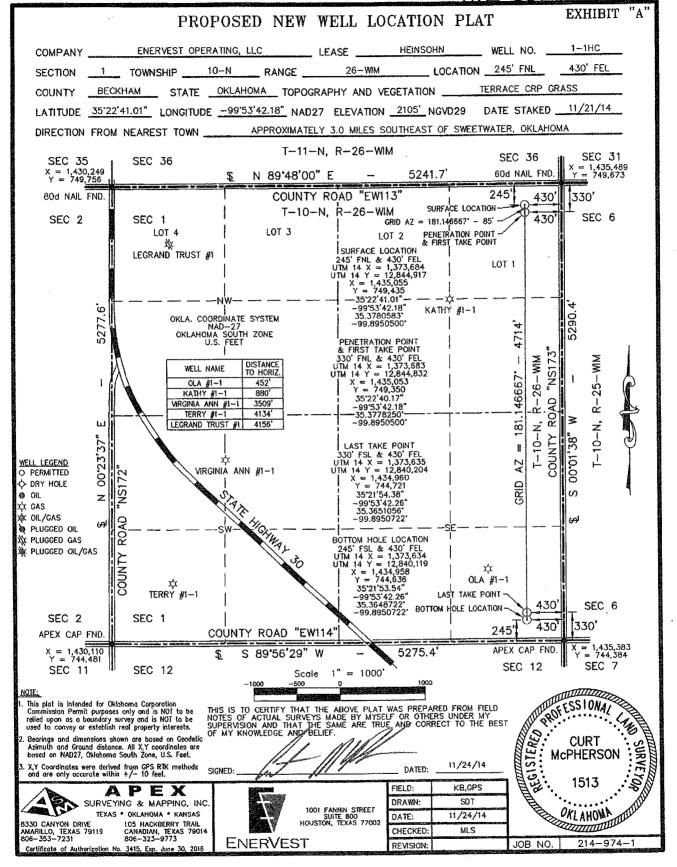

|                                                                                           | <u>                                      </u>    | INMIT TO D        | IXILL                                                                                                               |                                                          |                       |                        |
|-------------------------------------------------------------------------------------------|--------------------------------------------------|-------------------|---------------------------------------------------------------------------------------------------------------------|----------------------------------------------------------|-----------------------|------------------------|
| WELL LOCATION: Sec: 01 Twp: 10N Rge: 26W                                                  | County: BECKHAI                                  |                   |                                                                                                                     |                                                          |                       |                        |
| OF OT ECOATION. INV. INC. INC.                                                            | ROM QUARTER: FROM NO N LINES:                    | RTH FROM          | EAST                                                                                                                |                                                          |                       |                        |
| SECTIO                                                                                    | 245                                              | i                 | 430                                                                                                                 |                                                          |                       |                        |
| Lease Name: HEINSOHN                                                                      | Well No: 1-1                                     | НС                |                                                                                                                     | Well will be 245                                         | feet from nearest u   | nit or lease boundary. |
| Operator ENERVEST OPERATING LLC Name:                                                     |                                                  | Telephone: 7      | 134956530                                                                                                           | OTC/C                                                    | OCC Number:           | 19848 0                |
| ENERVEST OPERATING LLC  1001 FANNIN STREET STE 800  HOUSTON, TX 77002-6708                |                                                  |                   |                                                                                                                     | DARREL HEINSOHN & KATHY HEINSOHN<br>17563 EAST 1130 ROAD |                       |                        |
|                                                                                           |                                                  |                   | SAYRE                                                                                                               |                                                          | OK 736                | 62                     |
| Formation(s) (Permit Valid for Listed Formation  Name  1 GRANITE WASH UP (MO)  2  3  4  5 | ns Only):  Depth  10874                          | 6<br>7<br>8<br>9  |                                                                                                                     |                                                          | Depth                 |                        |
| Spacing Orders: 154601                                                                    | Location Exception Orders:                       |                   |                                                                                                                     | Increased                                                | Density Orders:       |                        |
| Pending CD Numbers: 201409060                                                             |                                                  |                   |                                                                                                                     | Special Or                                               | ders:                 |                        |
| Total Depth: 15459 Ground Elevation: 2105                                                 | Surface Cas                                      | sing: 800         |                                                                                                                     | Depth to base of                                         | of Treatable Water-Be | aring FM: 640          |
| Under Federal Jurisdiction: No                                                            | Fresh Water Sup                                  | oply Well Drilled | : Yes                                                                                                               |                                                          | Surface Water used    | to Drill: No           |
| PIT 1 INFORMATION                                                                         | Approved Method for disposal of Drilling Fluids: |                   |                                                                                                                     |                                                          |                       |                        |
| Type of Pit System: CLOSED Closed System Means Steel Pits                                 | s                                                |                   |                                                                                                                     |                                                          |                       |                        |
| Type of Mud System: WATER BASED                                                           |                                                  |                   | D. One time land application (REQUIRES PERMIT) PERMIT NO: 14-29233 H. CLOSED SYSTEM=STEEL PITS PER OPERATOR REQUEST |                                                          |                       |                        |

## HORIZONTAL HOLE 1

Sec 01 Twp 10N Rge 26W County BECKHAM

Spot Location of End Point: SW SE SE SE
Feet From: SOUTH 1/4 Section Line: 245
Feet From: EAST 1/4 Section Line: 430

Depth of Deviation: 10349 Radius of Turn: 573 Direction: 180 Total Length: 4210

Measured Total Depth: 15459

True Vertical Depth: 10922

End Point Location from Lease,
Unit, or Property Line: 245

Notes:

Category Description

PENDING CD - 201409060 12/16/2014 - G75 - (E.O.) 1-10N-26W

X154601 MSGWU

SHL NCT 245 FNL, NCT 430 FEL

FIRST PERF NCT 330 FNL, NCT 330 FEL LAST PERF NCT 330 FSL, NCT 330 FEL

BHL NCT 245 FSL, NCT 330 FEL

NO OP. NAMED

REC 12-16-2014 (DECKER)

SPACING - 154601 12/16/2014 - G75 - (640) 1-10N-26W