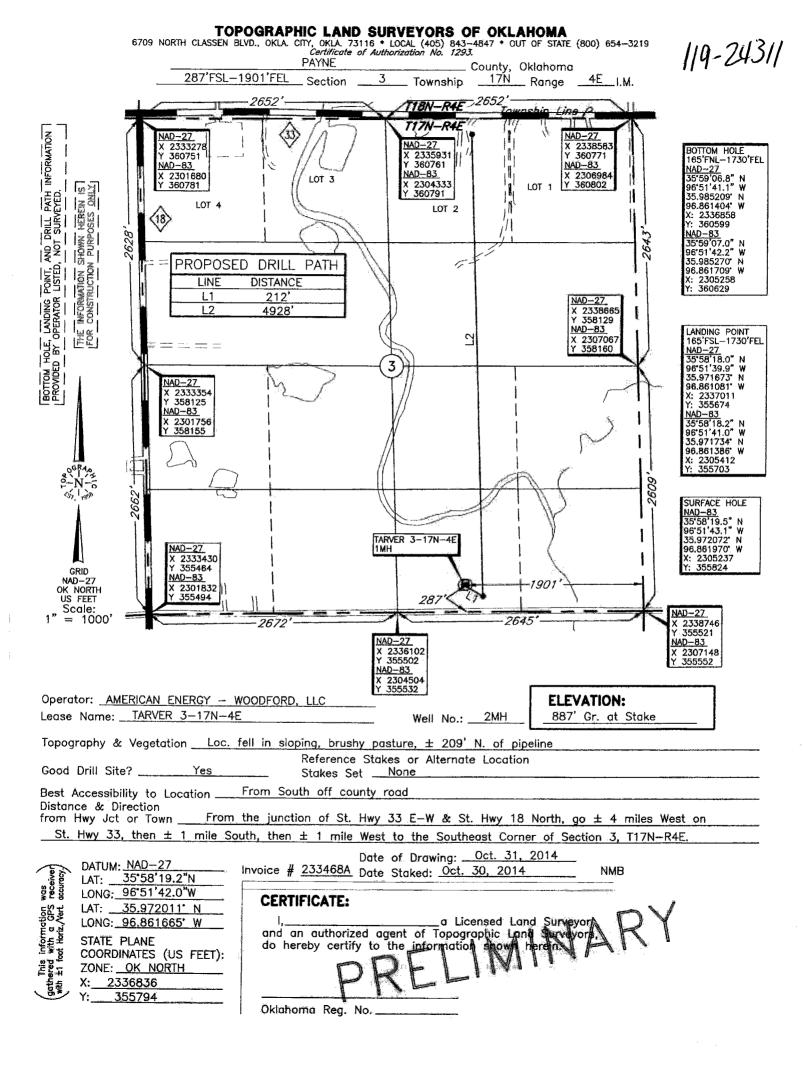

## AMEND PERMIT TO DRILL

| QUIRES 750' MINIM | UM SURFACE   | CASING.   |        |                    |          |        |       |                     |              |      |                  |                 |            |
|-------------------|--------------|-----------|--------|--------------------|----------|--------|-------|---------------------|--------------|------|------------------|-----------------|------------|
| WELL LOCATION:    | Sec: 03      | Twp: 17N  | Rge: 4 | E Coun             | ity: PAY | NE     |       |                     |              |      |                  |                 |            |
| SPOT LOCATION:    | SW SE        | SW        | SE     | FEET FROM QUARTER: | FROM     | SOUTH  | FROM  | EAST                |              |      |                  |                 |            |
|                   |              |           |        | SECTION LINES:     |          | 287    |       | 1901                |              |      |                  |                 |            |
| Lease Name:       | TARVER 3-17N | I-4E      |        | v                  | Vell No: | 2MH    |       |                     | Well will be | 287  | feet from neares | st unit or leas | e boundary |
| Operator<br>Name: | AMERICAN     | ENERGY-WO | OODFOR | D LLC              |          | Teleph | none: | 4056085540; 4054188 |              | OTC/ | OCC Number:      | 23358           | 0          |
|                   |              |           |        |                    |          |        |       |                     |              |      |                  |                 |            |
|                   |              |           |        |                    |          |        |       |                     |              |      |                  |                 |            |

## **HORIZONTAL HOLE 1**

Sec 03 Twp 17N County **PAYNE** Rge 4E Spot Location of End Point: NW NE NW NE Feet From: NORTH 1/4 Section Line: 165 Feet From: EAST 1/4 Section Line: 1730

Depth of Deviation: 3397 Radius of Turn: 430

Direction: 1

Total Length: 4928

Measured Total Depth: 9000

True Vertical Depth: 4125

End Point Location from Lease,
Unit, or Property Line: 165

Notes:

Category Description

INCREASED DENSITY - 633236 11/21/2014 - G91 - (E.O.) 3-17N-4E