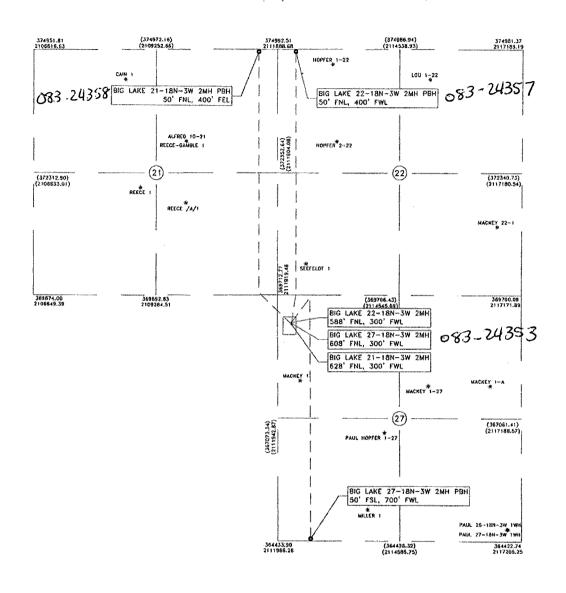

SPOT LOCATION: SW NW NW FEET FROM QUARTER: FROM NORTH FROM WEST

SECTION LINES: 588 300

Lease Name: BIG LAKE 22-18N-3W Well No: 2MH Well will be 300 feet from nearest unit or lease boundary.

Operator DEVON ENERGY PRODUCTION CO LP Telephone: 4052353611 OTC/OCC Number: 20751 0

## **HORIZONTAL HOLE 1**

County Sec 22 Twp 18N Rge 3W LOGAN NW Spot Location of End Point: ΝE NW NW Feet From: NORTH 1/4 Section Line: 50 Feet From: WEST 1/4 Section Line: 400

Depth of Deviation: 5382 Radius of Turn: 682

Direction: 1

Total Length: 4950

Measured Total Depth: 11404

True Vertical Depth: 6015

End Point Location from Lease,
Unit, or Property Line: 50

Notes:

Category Description

DEEP SURFACE CASING 12/15/2014 - G71 - APPROVED CONTINGENT ON NOTIFYING OCC FIELD STAFF IMMEDIATELY

## SECTIONS 21, 22, 27, T 18 N - R 3 W, I.M., LOGAN COUNTY, OKLAHOMA

NOTES:
This plat represents a proposed well site and does not be being being the being being the being This plat represents a proposed well site and does not represent a true boundary survey. This location has been very carefully staked on the ground according to the latest G.L.O. records, U.S.G.S. maps and photographs available to us, but its accuracy is not guaranteed. Review this plat and notify Galeway Services Group, LLC immediately of any possible discrepancy.

Coordinates shown in (parentheses) are based upon local occupation and improvements or calculated per proportional measurement and/or G.L.O. record distance.

LEGEND-

**Devon Energy Production** Company, LP. 333 W. Sheridan Oklahoma City, OK 73102

PO. BOX 960 MEEKER, OK 74855 OFF. (405) 273-0954 FAX (405) 273-0580 C.A. NO. 4091 (LS) EXP. DATE 6-30-2016

Gateway Services Group, LLC

WELL LOCATIONS BIG LAKE 27-18N-3W 2MH,
BIG LAKE 22-18N-3W 2MH & BIG LAKE 21-18N-3W 2MH
SECTIONS 21, 22, 27,
T 18 N - R 3 W, LM.,
LOGAN COUNTY, OKLAHOMA