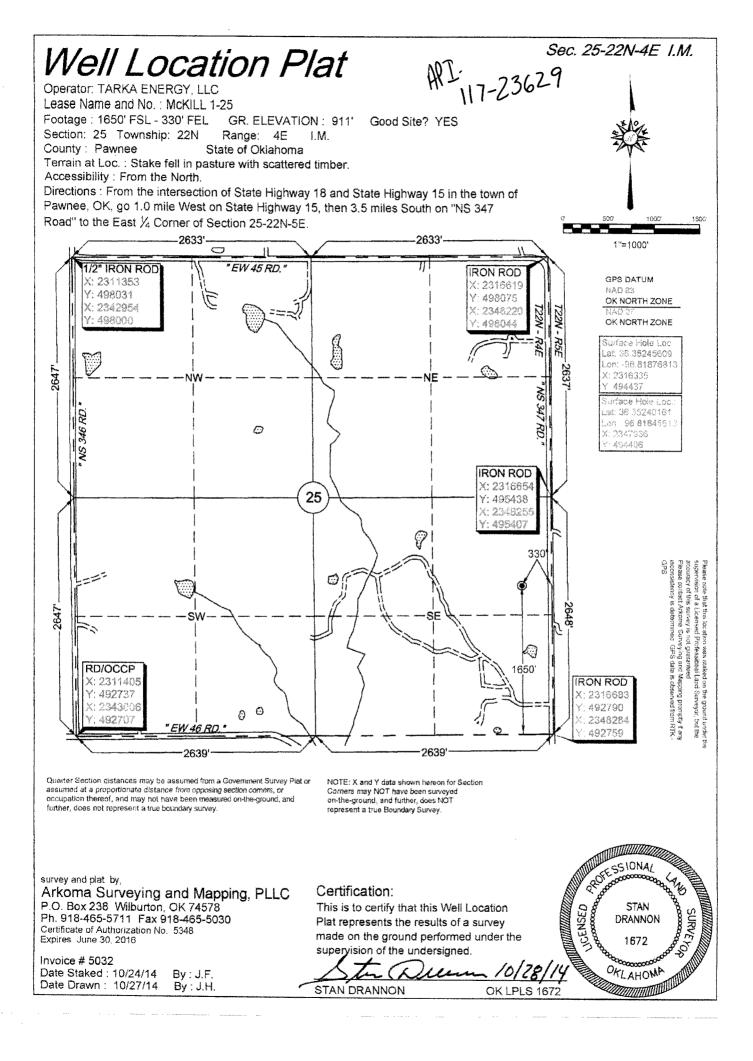

|                        |                                                                   |                                                                   |

Notes:

Category

FRAC FOCUS

## Description

10/31/2014 - G71 - THE REQUIREMENT FOR CHEMICAL DISCLOSURE OF HYDRAULIC FRACTURING INGREDIENTS WILL BE EXTENDED TO INCLUDE ALL NON-HORIZONTAL WELLS FOR HYDRAULIC FRACTURING OPERATIONS BEGINNING JANUARY 1, 2014. REFER TO OCC RULE 165:10-3-10 FOR COMPLIANCE REQUIREMENTS. PLEASE REPORT DIRECTLY TO FRACFOCUS USING THE FOLLOWING LINK HTTP://FRACFOCUS.ORG/ OR FOR OCC ASSISTANCE CONTACT DENNIS NISKERN AT 405-522-2977 OR D.NISKERN@OCCEMAIL.COM

SPACING

12/12/2014 - G76 - FORMATIONS UNSPACED; 160-ACRE LEASE (SE4)