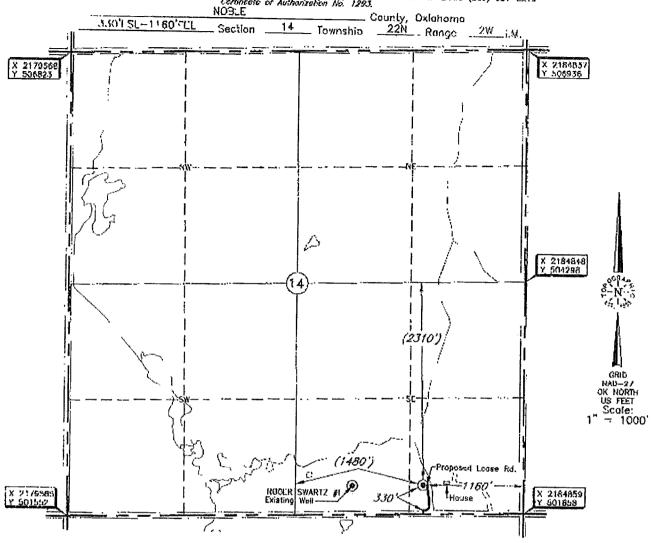

| WELL LOCATION: | Sec: | 14 | Twp: | 22N | Rge: | 2W | County: | NOBLE |
|----------------|------|----|------|-----|------|----|---------|-------|
|                |      |    |      |     |      |    |         |       |

SPOT LOCATION: W2 FEET FROM QUARTER: sw SE SE SOUTH FROM WEST SECTION LINES: 330 1480

Lease Name: ROGER SWARTZ Well No: 2 Well will be 160 feet from nearest unit or lease boundary.

MAGNOLIA PETROLEUM INC Operator OTC/OCC Number: Telephone: 9184498750 22814 0 Name: