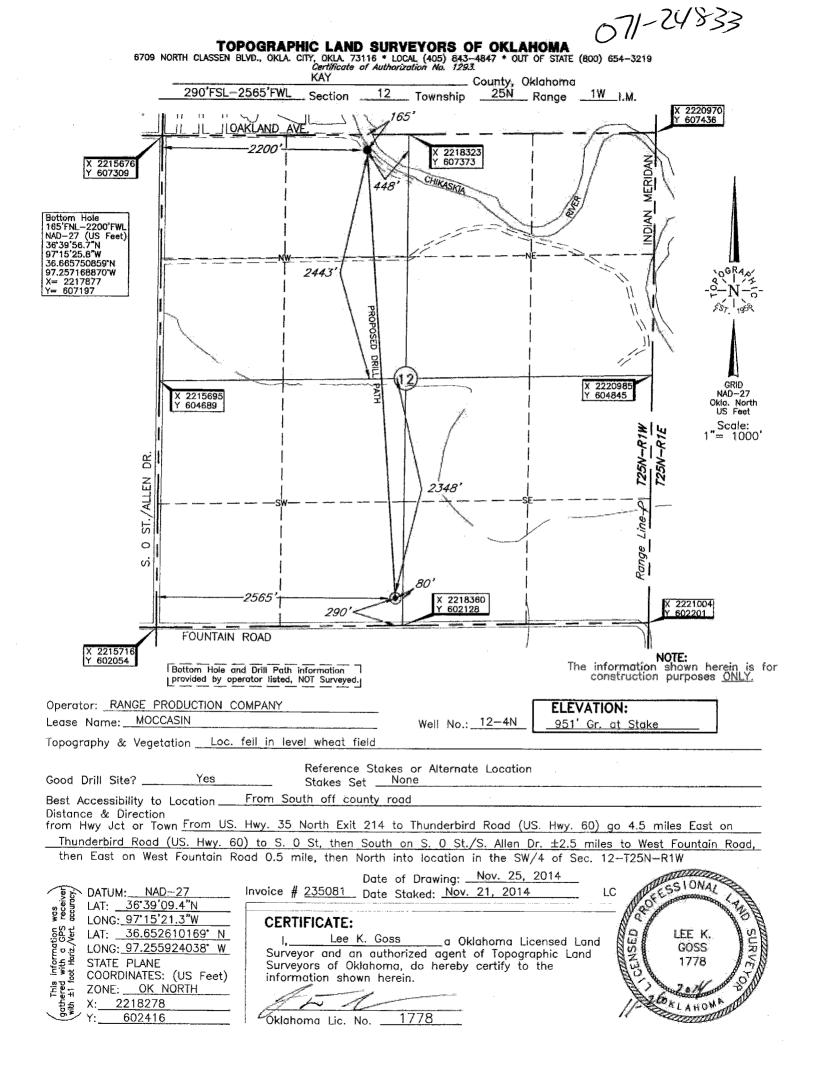

| PI NUMBER: 071 24833<br>izontal Hole Oil & Gas                                                                                                                                                                                                                                                                                                                                                                                   | P.<br>OKLAHOM                       | ONSERVATION<br>O. BOX 52000<br>A CITY, OK 731<br>ule 165:10-3-1) | DIVISION                                                               | Approval Date:12/11/2014Expiration Date:06/11/2015                          |           |
|----------------------------------------------------------------------------------------------------------------------------------------------------------------------------------------------------------------------------------------------------------------------------------------------------------------------------------------------------------------------------------------------------------------------------------|-------------------------------------|------------------------------------------------------------------|------------------------------------------------------------------------|-----------------------------------------------------------------------------|-----------|
|                                                                                                                                                                                                                                                                                                                                                                                                                                  | PE                                  | RMIT TO DRILL                                                    |                                                                        |                                                                             |           |
|                                                                                                                                                                                                                                                                                                                                                                                                                                  |                                     |                                                                  |                                                                        |                                                                             |           |
| NELL LOCATION: Sec: 12 Twp: 25N Rge:                                                                                                                                                                                                                                                                                                                                                                                             | 1W County: KAY                      |                                                                  |                                                                        |                                                                             |           |
| SPOT LOCATION: SE SE SE SW                                                                                                                                                                                                                                                                                                                                                                                                       | FEET FROM QUARTER: FROM SO          | UTH FROM WES                                                     | т                                                                      |                                                                             |           |
|                                                                                                                                                                                                                                                                                                                                                                                                                                  | SECTION LINES: 290                  | 2565                                                             | i                                                                      |                                                                             |           |
| Lease Name: MOCCASIN                                                                                                                                                                                                                                                                                                                                                                                                             | Well No: 12-                        | -4N                                                              | Well will be                                                           | 290 feet from nearest unit or lease                                         | boundary. |
| Operator RANGE PRODUCTION COMPA<br>Name:                                                                                                                                                                                                                                                                                                                                                                                         | NY LLC                              | Telephone: 4058107                                               | 7341; 4058107                                                          | OTC/OCC Number: 22664 0                                                     |           |
| RANGE PRODUCTION COMPANY<br>5600 N MAY AVE STE 350                                                                                                                                                                                                                                                                                                                                                                               | LLC                                 |                                                                  |                                                                        | AND RBC BANK, CO-TRUSTEI<br>ORTH FAMILY TRUST                               | ES OF     |
| OKLAHOMA CITY, OK                                                                                                                                                                                                                                                                                                                                                                                                                | 73112-3967                          |                                                                  | 122 EAST GRAND                                                         |                                                                             |           |
|                                                                                                                                                                                                                                                                                                                                                                                                                                  |                                     |                                                                  | PONCA CITY                                                             | OK 74601                                                                    |           |
| 1 MISSISSIPPIAN<br>2<br>3<br>4<br>5                                                                                                                                                                                                                                                                                                                                                                                              | 4332                                | 6<br>7<br>8<br>9<br>10                                           |                                                                        |                                                                             |           |
| Spacing Orders: 611791                                                                                                                                                                                                                                                                                                                                                                                                           | Location Exception Orde             | ers:                                                             | h                                                                      | ncreased Density Orders:                                                    |           |
|                                                                                                                                                                                                                                                                                                                                                                                                                                  |                                     |                                                                  |                                                                        |                                                                             |           |
| Pending CD Numbers: 201408372<br>201408370                                                                                                                                                                                                                                                                                                                                                                                       |                                     |                                                                  | S                                                                      | special Orders:                                                             |           |
| -                                                                                                                                                                                                                                                                                                                                                                                                                                | 955 Surface Cas                     | sing: 320                                                        |                                                                        | to base of Treatable Water-Bearing FM: 2                                    | 270       |
| 201408370                                                                                                                                                                                                                                                                                                                                                                                                                        |                                     | sing: 320<br>oply Well Drilled: No                               |                                                                        |                                                                             |           |
| 201408370<br>Total Depth: 9600 Ground Elevation:                                                                                                                                                                                                                                                                                                                                                                                 |                                     | oply Well Drilled: No                                            |                                                                        | to base of Treatable Water-Bearing FM: 2<br>Surface Water used to Drill: Y  |           |
| 201408370<br>Total Depth: 9600 Ground Elevation:<br>Under Federal Jurisdiction: No                                                                                                                                                                                                                                                                                                                                               |                                     | oply Well Drilled: No                                            | Depth                                                                  | to base of Treatable Water-Bearing FM: 2<br>Surface Water used to Drill: Y  |           |
| 201408370<br>Total Depth: 9600 Ground Elevation:<br>Under Federal Jurisdiction: No<br>PIT 1 INFORMATION                                                                                                                                                                                                                                                                                                                          |                                     | pply Well Drilled: No<br>Approved<br>D. One                      | Depth<br>d Method for disposal of Drilli<br>time land application (REQ | to base of Treatable Water-Bearing FM: 2<br>Surface Water used to Drill: Yi | es        |
| 201408370<br>Total Depth: 9600 Ground Elevation:<br>Under Federal Jurisdiction: No<br>PIT 1 INFORMATION<br>Type of Pit System: ON SITE                                                                                                                                                                                                                                                                                           |                                     | pply Well Drilled: No<br>Approved<br>D. One                      | Depth<br>d Method for disposal of Drilli                               | to base of Treatable Water-Bearing FM: 2<br>Surface Water used to Drill: Yi |           |
| 201408370<br>Total Depth: 9600 Ground Elevation:<br>Under Federal Jurisdiction: No<br>PIT 1 INFORMATION<br>Type of Pit System: ON SITE<br>Type of Mud System: WATER BASED<br>Chlorides Max: 5000 Average: 3000<br>Is depth to top of ground water greater than 10ft below                                                                                                                                                        | Fresh Water Sup                     | pply Well Drilled: No<br>Approved<br>D. One                      | Depth<br>d Method for disposal of Drilli<br>time land application (REQ | to base of Treatable Water-Bearing FM: 2<br>Surface Water used to Drill: Yi | es        |
| 201408370<br>Total Depth: 9600 Ground Elevation:<br>Under Federal Jurisdiction: No<br>PIT 1 INFORMATION<br>Type of Pit System: ON SITE<br>Type of Mud System: WATER BASED<br>Chlorides Max: 5000 Average: 3000<br>Is depth to top of ground water greater than 10ft below<br>Within 1 mile of municipal water well? N                                                                                                            | Fresh Water Sup                     | pply Well Drilled: No<br>Approved<br>D. One                      | Depth<br>d Method for disposal of Drilli<br>time land application (REQ | to base of Treatable Water-Bearing FM: 2<br>Surface Water used to Drill: Yi | es        |
| 201408370<br>Total Depth: 9600 Ground Elevation:<br>Under Federal Jurisdiction: No<br>PIT 1 INFORMATION<br>Type of Pit System: ON SITE<br>Type of Mud System: WATER BASED<br>Chlorides Max: 5000 Average: 3000<br>Is depth to top of ground water greater than 10ft below<br>Within 1 mile of municipal water well? N<br>Wellhead Protection Area? N                                                                             | Fresh Water Sup<br>v base of pit? Y | pply Well Drilled: No<br>Approved<br>D. One                      | Depth<br>d Method for disposal of Drilli<br>time land application (REQ | to base of Treatable Water-Bearing FM: 2<br>Surface Water used to Drill: Yi | es        |
| 201408370<br>Total Depth: 9600 Ground Elevation:<br>Under Federal Jurisdiction: No<br>PIT 1 INFORMATION<br>Type of Pit System: ON SITE<br>Type of Mud System: WATER BASED<br>Chlorides Max: 5000 Average: 3000<br>Is depth to top of ground water greater than 10ft below<br>Within 1 mile of municipal water well? N<br>Wellhead Protection Area? N<br>Pit is located in a Hydrologically Sensitive Area                        | Fresh Water Sup<br>v base of pit? Y | pply Well Drilled: No<br>Approved<br>D. One                      | Depth<br>d Method for disposal of Drilli<br>time land application (REQ | to base of Treatable Water-Bearing FM: 2<br>Surface Water used to Drill: Yi | es        |
| 201408370<br>Total Depth: 9600 Ground Elevation:<br>Under Federal Jurisdiction: No<br>PIT 1 INFORMATION<br>Type of Pit System: ON SITE<br>Type of Mud System: WATER BASED<br>Chlorides Max: 5000 Average: 3000<br>Is depth to top of ground water greater than 10ft below<br>Within 1 mile of municipal water well? N<br>Wellhead Protection Area? N<br>Pit is located in a Hydrologically Sensitive Area<br>Category of Pit: 1A | Fresh Water Sup<br>v base of pit? Y | pply Well Drilled: No<br>Approved<br>D. One                      | Depth<br>d Method for disposal of Drilli<br>time land application (REQ | to base of Treatable Water-Bearing FM: 2<br>Surface Water used to Drill: Yi | es        |
| 201408370<br>Total Depth: 9600 Ground Elevation:<br>Under Federal Jurisdiction: No<br>PIT 1 INFORMATION<br>Type of Pit System: ON SITE<br>Type of Mud System: WATER BASED<br>Chlorides Max: 5000 Average: 3000<br>Is depth to top of ground water greater than 10ft below<br>Within 1 mile of municipal water well? N<br>Wellhead Protection Area? N<br>Pit is located in a Hydrologically Sensitive Area                        | Fresh Water Sup<br>v base of pit? Y | pply Well Drilled: No<br>Approved<br>D. One                      | Depth<br>d Method for disposal of Drilli<br>time land application (REQ | to base of Treatable Water-Bearing FM: 2<br>Surface Water used to Drill: Yi | es        |

## HORIZONTAL HOLE 1

Sec 12 Twp 25N KAY Rge 1W County Spot Location of End Point: NW NE NE NW 165 Feet From: NORTH 1/4 Section Line: Feet From: WEST 1/4 Section Line: 2200 Depth of Deviation: 3605 Radius of Turn: 750 Direction: 360 Total Length: 4817 Measured Total Depth: 9600 True Vertical Depth: 4355 End Point Location from Lease. Unit, or Property Line: 165 Notes: Description Category PENDING CD - 201408370 12/10/2014 - G72 - 12-25N-01W X 611791 MSSP, 2 WELLS. NO OPER NAMED, REC 12/1/2014 (LEAVITT) PENDING CD - 201408372 12/10/2014 - G72 - 12-25N-1W (I.O.) X611791 MSSP, SHL\*\* 225 FSL, 2200 FWL, COMPL. INT. NCT 330 FSL, NCT 165 FNL, NCT 660 FWL, NO OPER NAMED. REC 12-1-2014 (LEAVITT) \*\*SHL TO BE AMENDED AT FINAL HEARING PER OPERATOR. SPACING - 611791 12/10/2014 - G72 - (640)(HOR) 12-25N-1W EXT 605669 MSSP, OTHERS POE TO BHL NLT 660' FB (SUPERSEDE NON-PRODUCING NON-HORIZONTAL SPACING UNITS; COEXIST WITH

PRODUCING NON-HORIZONTAL SPACING UNITS)