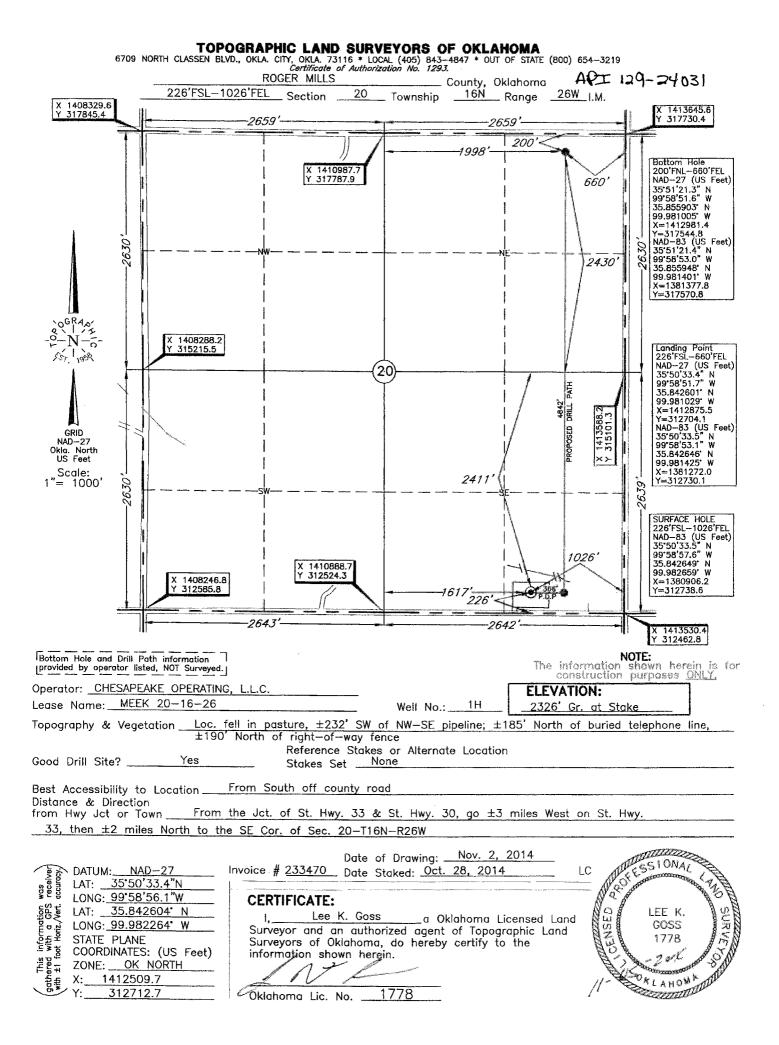

## HORIZONTAL HOLE 1

| Sec 20 Twp 16N Rge 26W Cour             | nty ROGER MILLS                                                                                                                                                               |  |  |  |  |
|-----------------------------------------|-------------------------------------------------------------------------------------------------------------------------------------------------------------------------------|--|--|--|--|
| Spot Location of End Point: N2 N2 NE NE |                                                                                                                                                                               |  |  |  |  |
| Feet From: NORTH 1/4 Section Line:      | 200                                                                                                                                                                           |  |  |  |  |
| Feet From: EAST 1/4 Section Line:       | 660                                                                                                                                                                           |  |  |  |  |
| Depth of Deviation: 8999                |                                                                                                                                                                               |  |  |  |  |
| Radius of Turn: 780                     |                                                                                                                                                                               |  |  |  |  |
| Direction: 4                            |                                                                                                                                                                               |  |  |  |  |
| Total Length: 4326                      |                                                                                                                                                                               |  |  |  |  |
| Measured Total Depth: 14550             |                                                                                                                                                                               |  |  |  |  |
| True Vertical Depth: 9779               |                                                                                                                                                                               |  |  |  |  |
| End Point Location from Lease,          |                                                                                                                                                                               |  |  |  |  |
| Unit, or Property Line: 200             |                                                                                                                                                                               |  |  |  |  |
|                                         |                                                                                                                                                                               |  |  |  |  |
| Notes:                                  |                                                                                                                                                                               |  |  |  |  |
| Category                                | Description                                                                                                                                                                   |  |  |  |  |
| DEEP SURFACE CASING                     | 12/5/2014 - G71 - APPROVED; NOTIFY OCC FIELD INSPECTOR IMMEDIATELY FOR ANY LOSS<br>OF CIRCULATION OR FAILURE TO CIRCULATE CEMENT TO SURFACE ON CONDUCTOR OR<br>SURFACE CASING |  |  |  |  |
| MEMO                                    | 12/5/2014 - G71 - PIT 1 & 2 - CONCRETE-LINED PIT PER OPERATOR REQUEST; PIT 2 - OBM TO VENDOR, OBM CUTTINGS PER DISTRICT                                                       |  |  |  |  |
| PENDING CD - 201408243                  | 12/10/2014 - G75 - (IRR UNIT) FRAC SEC 19 & 20-16N-26W<br>X621463 LGKC<br>1 WELL<br>NO OP. NAMED<br>HEARING 12-23-2014                                                        |  |  |  |  |
| PENDING CD - 201408244                  | 12/10/2014 - G75 - (IRR UNIT) FRAC SEC 19 & 20-16N-26W<br>X621463 LGKC<br>COMPL. INT. NCT 300 FSL, NCT 300 FNL, NCT 500 FEL<br>NO OP. NAMED<br>REC 12-8-2014 (DUNN)           |  |  |  |  |
| SPACING - 621463                        | 12/10/2014 - G75 - (761.09)(IRR UNIT) FRAC SEC 19 & 20-16N-26W<br>VAC 135140 CLVD<br>EXT 595037 LGKC                                                                          |  |  |  |  |