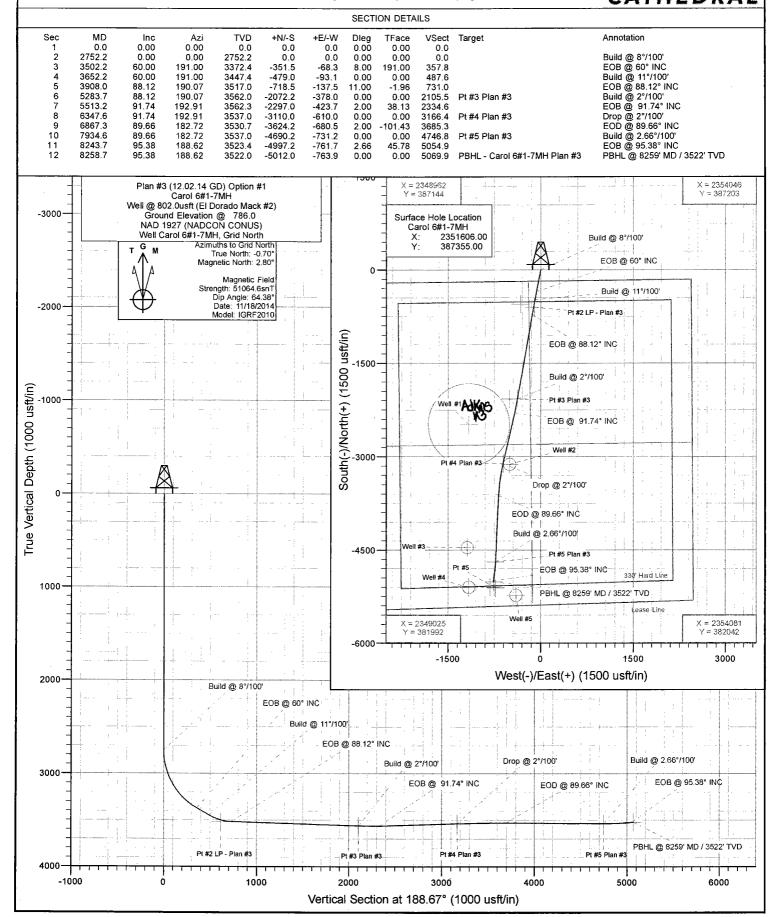

## HORIZONTAL HOLE 1

Sec 07 Twp 18N Rge 5E County **PAYNE** Spot Location of End Point: E2 SW SE SW Feet From: 330 SOUTH 1/4 Section Line: WEST Feet From: 1/4 Section Line: 1815

Depth of Deviation: 3100
Radius of Turn: 507
Direction: 184
Total Length: 4620

Measured Total Depth: 8516

True Vertical Depth: 3600

End Point Location from Lease,
Unit, or Property Line: 330

Notes:

Category Description

LOCATION EXCEPTION - 631686 12/4/2014 - G91 - (I.O.) 7-18N-5E

X624274 MSSP

## Crown Energy Co.

Project: Payne County, OK Site: Sec 6-T18N-R5E IM

Well: Carol 6#1-7MH

Wellbore: HZ

Design: Plan #3 (12.02.14 GD) Option #1