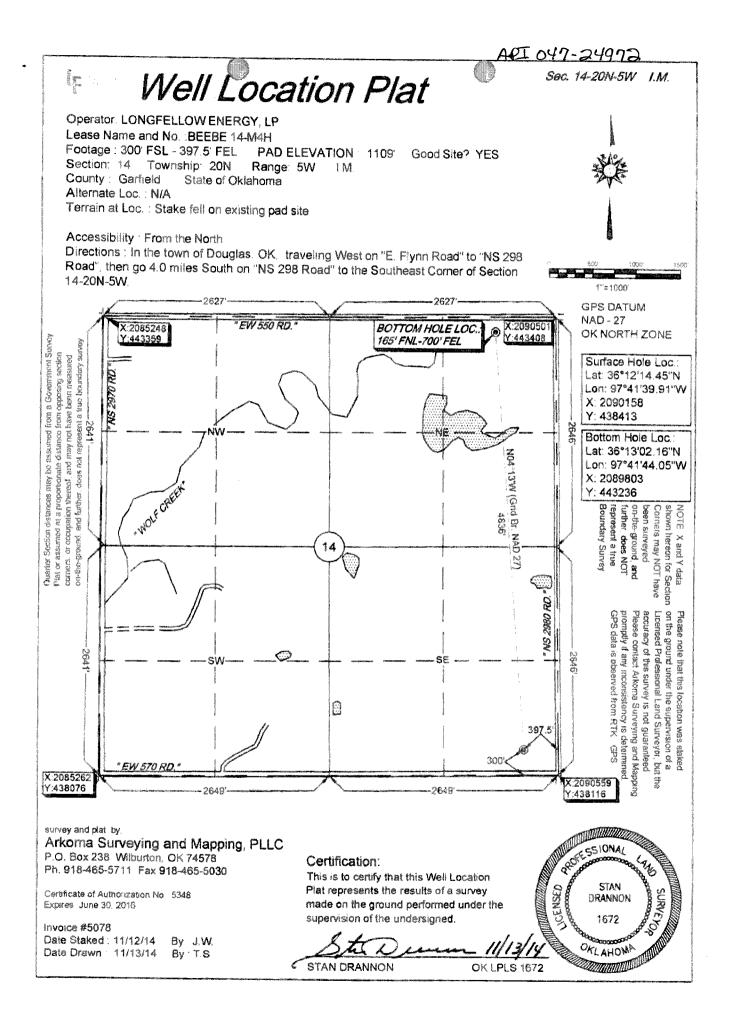

| PI NUMBER: 047 24972<br>rrizontal Hole Oil & Gas                        | OKLAHOMA CORPORATION COMMISSION<br>OIL & GAS CONSERVATION DIVISION<br>P.O. BOX 52000<br>OKLAHOMA CITY, OK 73152-2000<br>(Rule 165:10-3-1) |                       | /ISION                      | Approval Date:<br>Expiration Date: | 12/04/2014<br>06/04/2015 |
|-------------------------------------------------------------------------|-------------------------------------------------------------------------------------------------------------------------------------------|-----------------------|-----------------------------|------------------------------------|--------------------------|
|                                                                         | PERMIT TO DRILL                                                                                                                           |                       |                             |                                    |                          |
| WELL LOCATION: Sec: 14 Twp: 20N Rge: 5W                                 | County: GARFIE                                                                                                                            | D                     |                             |                                    |                          |
|                                                                         |                                                                                                                                           | DUTH FROM EAST        |                             |                                    |                          |
|                                                                         | SECTION LINES: 30                                                                                                                         |                       |                             |                                    |                          |
| Lease Name: BEEBE                                                       |                                                                                                                                           | I-M4H                 | Well will be                | 300 feet from nearest              | unit or lease boundary.  |
| Operator LONGFELLOW ENERGY LP<br>Name:                                  |                                                                                                                                           | Telephone: 9725909885 |                             | OTC/OCC Number:                    | 22113 0                  |
| LONGFELLOW ENERGY LP<br>PO BOX 1989                                     |                                                                                                                                           | ALE                   | BERT & JERALDIN             | NE BEEBE                           |                          |
|                                                                         | 5004 4000                                                                                                                                 | 3125 W. OKLA          |                             | HOMA AVE.                          |                          |
| ADDISON, TX 7                                                           | 5001-1989                                                                                                                                 | EN                    | D                           | OK 737                             | 703                      |
| 2<br>3<br>4<br>5                                                        |                                                                                                                                           | 7<br>8<br>9<br>10     |                             |                                    |                          |
| Spacing Orders: 615296                                                  | Location Exception Orders:                                                                                                                |                       |                             | Increased Density Orders:          |                          |
| Pending CD Numbers: 201408434                                           |                                                                                                                                           |                       | s                           | pecial Orders:                     |                          |
| Total Depth: 10962 Ground Elevation: 1109                               | Surface Ca                                                                                                                                | sing: 1000            | Depth                       | to base of Treatable Water-B       | earing FM: 310           |
| Under Federal Jurisdiction: No                                          | Fresh Water Supply Well Drilled: No                                                                                                       |                       |                             | Surface Water used to Drill: Yes   |                          |
| PIT 1 INFORMATION                                                       |                                                                                                                                           | Approved Me           | thod for disposal of Drilli | ng Fluids:                         |                          |
| Type of Pit System: CLOSED Closed System Means Ste                      | el Pits                                                                                                                                   |                       |                             |                                    |                          |
| Type of Mud System: WATER BASED                                         |                                                                                                                                           |                       | land application (REQ       |                                    | PERMIT NO: 14-2903       |
| Chlorides Max: 8000 Average: 5000                                       |                                                                                                                                           | H. CLOSED             | SYSTEM=STEEL PITS           | PER OPERATOR REQUEST               |                          |
| Is depth to top of ground water greater than 10ft below base            | of pit? Y                                                                                                                                 |                       |                             |                                    |                          |
| Within 1 mile of municipal water well? N<br>Wellhead Protection Area? N |                                                                                                                                           |                       |                             |                                    |                          |
| Pit <b>is not</b> located in a Hydrologically Sensitive Area.           |                                                                                                                                           |                       |                             |                                    |                          |
| Category of Pit: C                                                      |                                                                                                                                           |                       |                             |                                    |                          |
| Liner not required for Category: C                                      |                                                                                                                                           |                       |                             |                                    |                          |
| Pit Location is NON HSA                                                 |                                                                                                                                           |                       |                             |                                    |                          |
| Pit Location Formation: FAIRMONT                                        |                                                                                                                                           |                       |                             |                                    |                          |

## HORIZONTAL HOLE 1

Sec 14 GARFIELD Twp 20N Rge 5W County Spot Location of End Point: NF NW NE NE Feet From: NORTH 1/4 Section Line: 165 Feet From: EAST 1/4 Section Line: 700 Depth of Deviation: 5650 Radius of Turn: 541 Direction: 356 Total Length: 4462 Measured Total Depth: 10962 True Vertical Depth: 6500 End Point Location from Lease. Unit, or Property Line: 165 Notes: Description Category 11/17/2014 - G71 - APPROVED; NOTIFY OCC FIELD INSPECTOR IMMEDIATELY FOR ANY LOSS DEEP SURFACE CASING OF CIRCULATION OR FAILURE TO CIRCULATE CEMENT TO SURFACE ON CONDUCTOR OR SURFACE CASING PENDING CD - 201408434 12/1/2014 - G75 - (I.O.) 14-20N-5W X615296 MSSP SHL NCT 300 FSL, NCT 382 FEL POE NCT 165 FSL, NCT 700 FEL BHL NCT 165 FNL, NCT 700 FEL NO OP. NAMED REC 12-4-2014 (P. PORTER) SPACING - 615296 12/1/2014 - G75 - (640)(HOR) 14-20N-5W EXT 609951 MSSP, OTHERS POE TO BHL NCT 660' FB (SUPERSEDE SP. ORDER # 79032 MSSSD SE4 & ORDER # 371387 CSTR SE4; COEXIST SP. ORDER # 79032 MSSSD NE4, NW4, SW4 & ORDER # 371387 CSTR NE4, NW4, SW4)