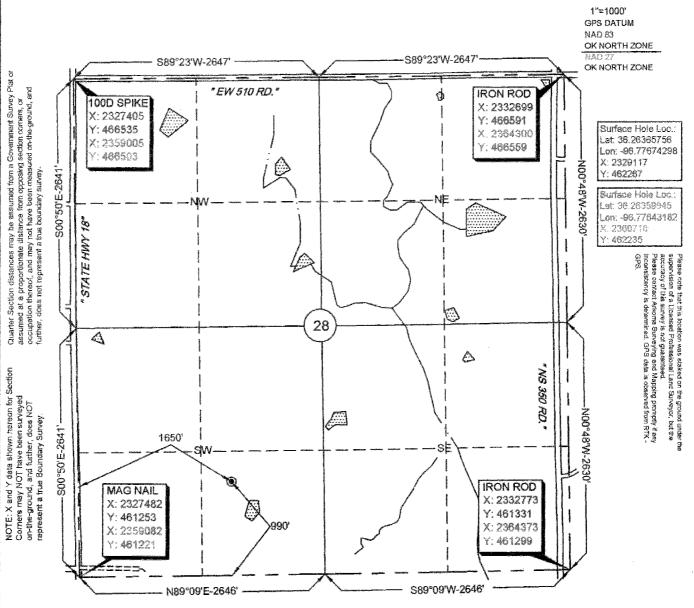

ASSISTANCE CONTACT DENNIS NISKERN AT 405-522-2977 OR D.NISKERN@OCCEMAIL.COM

**SPACING** 12/3/2014 - G91 - FORMATIONS UNSPACED; 240-ACRE LEASE (E2 SW4, SE4) Well Location Plat 117-73627 Sec. 28-21N-5E I.M.

Operator: TARKA ENERGY, LLC Lease Name and No.: MEDFORD 1-28

Footage: 990' FSL - 1650' FWL GR. ELEVATION: 1004' Good Site? YES

Section: 28 Township: 21N Range: 5E County: Pawnee State of Oklahoma Terrain at Loc.: Location fell in open pasture.

Accessibility: From the North.

Directions: From the junction of US Highway 18 & OK Highway 64 in Pawnee, OK, go 3.4

miles South on Hwy 18, to the Southwest Comer of Section 28-21N-5E.

survey and plat by, Arkoma Surveying and Mapping, PLLC P.O. Box 238 Wilburton, OK 74578 Ph. 918-465-5711 Fax 918-465-5030 Certificate of Authorization No. 5348 Expires June 30, 2016

Invoice #4949 Date Staked: 10/02/14 By: JF Date Drawn: 10/08/14 By: TS