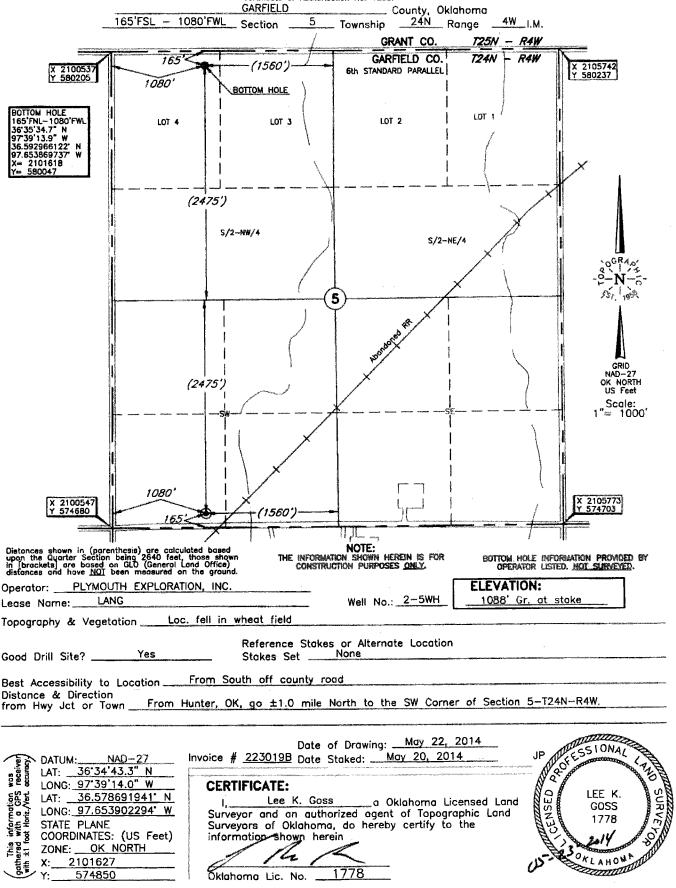

API NUMBER: 047 24966

Oil & Gas

Horizontal Hole

## OKLAHOMA CORPORATION COMMISSION OIL & GAS CONSERVATION DIVISION P.O. BOX 52000 OKLAHOMA CITY, OK 73152-2000 (Rule 165:10-3-1)

Approval Date: 11/17/2014
Expiration Date: 05/17/2015

PERMIT TO DRILL

WELL LOCATION: Sec: 05 Twp: 24N Rge: 4W County: GARFIELD

SPOT LOCATION: SE SE SW SW FEET FROM QUARTER: FROM SOUTH FROM WEST

SECTION LINES: 165 1080

Lease Name: LANG Well No: 2-5WH Well will be 165 feet from nearest unit or lease boundary.

 Operator Name:
 SK PLYMOUTH LLC
 Telephone:
 9185991800
 OTC/OCC Number:
 23485
 0

SK PLYMOUTH LLC 110 W 7TH ST STE 2600

TULSA, OK 74119-1104

IVAN LEE PECK & RITA PECK, TRUSTEES

**POST OFFICE BOX 258** 

HUNTER OK 74640

Formation(s) (Permit Valid for Listed Formations Only):

Name Depth Name Depth WOODFORD 1 6140 6 2 7 3 8 4 9 10 629337

Spacing Orders: 629337 Location Exception Orders: Increased Density Orders:

Pending CD Numbers: Special Orders:

Total Depth: 10700 Ground Elevation: 1088 Surface Casing: 330 Depth to base of Treatable Water-Bearing FM: 280

## HORIZONTAL HOLE 1

Sec 05 Twp 24N Rge 4W County GARFIELD

Spot Location of End Point: E2 NE NW NW Feet From: NORTH 1/4 Section Line: 330
Feet From: WEST 1/4 Section Line: 1080

Depth of Deviation: 5504
Radius of Turn: 636
Direction: 360
Total Length: 4197

Measured Total Depth: 10700

True Vertical Depth: 6160

End Point Location from Lease,
Unit, or Property Line: 330

 Additional Surface Owner
 Address
 City, State, Zip

 RITA PECK TRUST
 P.O. BOX 258
 HUNTER, OK 74640