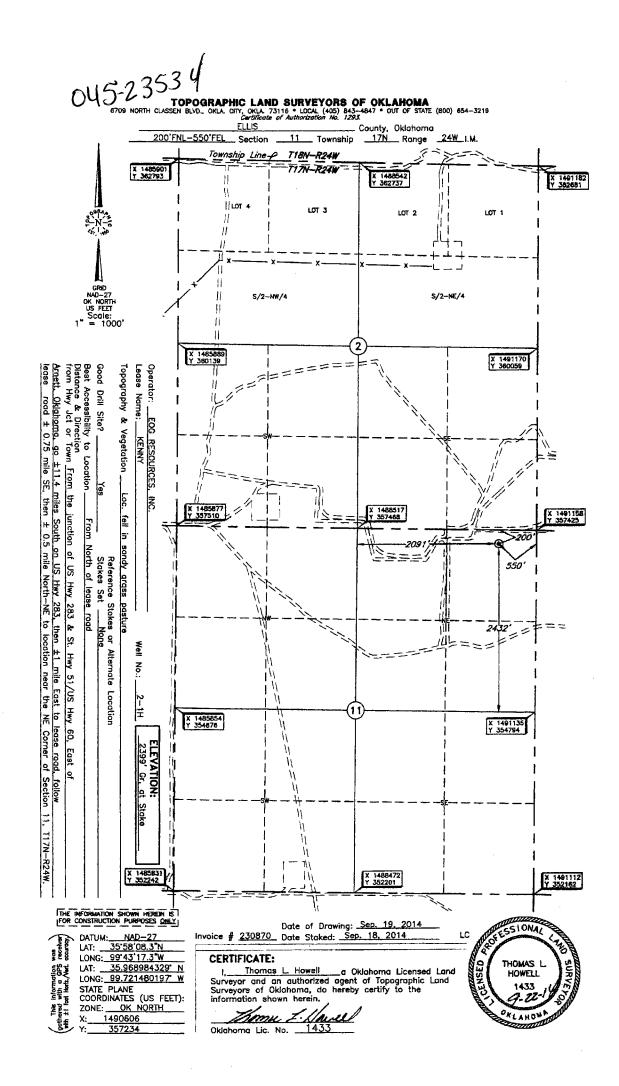

| PI NUMBER: 045 23534<br>izontal Hole Oil & Gas                                                                                                                                                                                                                                                                                                           | OIL & GAS                          | CORPORATION COMMISSIO<br>CONSERVATION DIVISION<br>P.O. BOX 52000<br>MA CITY, OK 73152-2000<br>(Rule 165:10-3-1) | Approval Date: 11/12/2014<br>Expiration Date: 05/12/2015                  |
|----------------------------------------------------------------------------------------------------------------------------------------------------------------------------------------------------------------------------------------------------------------------------------------------------------------------------------------------------------|------------------------------------|-----------------------------------------------------------------------------------------------------------------|---------------------------------------------------------------------------|
|                                                                                                                                                                                                                                                                                                                                                          | <u> </u>                           | PERMIT TO DRILL                                                                                                 |                                                                           |
|                                                                                                                                                                                                                                                                                                                                                          |                                    |                                                                                                                 |                                                                           |
| WELL LOCATION: Sec: 11 Twp: 17N Rge                                                                                                                                                                                                                                                                                                                      | : 24W County: ELLIS                |                                                                                                                 |                                                                           |
|                                                                                                                                                                                                                                                                                                                                                          |                                    | NORTH FROM EAST                                                                                                 |                                                                           |
|                                                                                                                                                                                                                                                                                                                                                          | SECTION LINES:                     | 200 550                                                                                                         |                                                                           |
| Lease Name: KENNY                                                                                                                                                                                                                                                                                                                                        | Well No:                           | 2-1H                                                                                                            | Well will be 200 feet from nearest unit or lease boundary.                |
| Operator EOG RESOURCES INC<br>Name:                                                                                                                                                                                                                                                                                                                      |                                    | Telephone: 4052463226; 7136517                                                                                  | OTC/OCC Number: 16231 0                                                   |
| EOG RESOURCES INC<br>3817 NW EXPRESSWAY STE 500                                                                                                                                                                                                                                                                                                          | 70440 4400                         | EDDIE MAX<br>HCR 63 BC                                                                                          | X REV TR. & SUSAN E MILLER REV TR.<br>XX 47                               |
| OKLAHOMA CITY, OK                                                                                                                                                                                                                                                                                                                                        | 73112-1483                         | ARNETT                                                                                                          | OK 73832                                                                  |
| 1 MARMATON<br>2<br>3<br>4<br>5                                                                                                                                                                                                                                                                                                                           | 9650                               | 6<br>7<br>8<br>9<br>10                                                                                          |                                                                           |
| Spacing Orders: 579146                                                                                                                                                                                                                                                                                                                                   | Location Exception C               | orders:                                                                                                         | Increased Density Orders: 631789                                          |
| Pending CD Numbers: 201406968<br>Total Depth: 14820 Ground Elevation                                                                                                                                                                                                                                                                                     | : 2399 Surface C                   | asing: 1500                                                                                                     | Special Orders:<br>Depth to base of Treatable Water-Bearing FM: 660       |
|                                                                                                                                                                                                                                                                                                                                                          |                                    |                                                                                                                 |                                                                           |
| Under Federal Jurisdiction: No                                                                                                                                                                                                                                                                                                                           | Fresh Water S                      | Supply Well Drilled: No                                                                                         | Surface Water used to Drill: Yes                                          |
| Under Federal Jurisdiction: No PIT 1 INFORMATION                                                                                                                                                                                                                                                                                                         | Fresh Water S                      | Supply Well Drilled: No<br>Approved Method for dis                                                              |                                                                           |
| PIT 1 INFORMATION<br>Type of Pit System: CLOSED Closed System Mea<br>Type of Mud System: WATER BASED                                                                                                                                                                                                                                                     |                                    | Approved Method for dis                                                                                         | sposal of Drilling Fluids:                                                |
| PIT 1 INFORMATION<br>Type of Pit System: CLOSED Closed System Mea                                                                                                                                                                                                                                                                                        | ans Steel Pits                     | Approved Method for dis                                                                                         | sposal of Drilling Fluids:<br>cation (REQUIRES PERMIT) PERMIT NO: 14-2887 |
| PIT 1 INFORMATION<br>Type of Pit System: CLOSED Closed System Mea<br>Type of Mud System: WATER BASED<br>Chlorides Max: 8000 Average: 5000<br>Is depth to top of ground water greater than 10ft belo                                                                                                                                                      | ans Steel Pits                     | Approved Method for dis                                                                                         | sposal of Drilling Fluids:<br>cation (REQUIRES PERMIT) PERMIT NO: 14-2887 |
| PIT 1 INFORMATION<br>Type of Pit System: CLOSED Closed System Mea<br>Type of Mud System: WATER BASED<br>Chlorides Max: 8000 Average: 5000<br>Is depth to top of ground water greater than 10ft belo<br>Within 1 mile of municipal water well? N<br>Wellhead Protection Area? N<br>Pit is located in a Hydrologically Sensitive Area                      | ans Steel Pits<br>w base of pit? Y | Approved Method for dis                                                                                         | sposal of Drilling Fluids:<br>cation (REQUIRES PERMIT) PERMIT NO: 14-2887 |
| PIT 1 INFORMATION<br>Type of Pit System: CLOSED Closed System Mea<br>Type of Mud System: WATER BASED<br>Chlorides Max: 8000 Average: 5000<br>Is depth to top of ground water greater than 10ft belo<br>Within 1 mile of municipal water well? N<br>Wellhead Protection Area? N<br>Pit is located in a Hydrologically Sensitive Are<br>Category of Pit: C | ans Steel Pits<br>w base of pit? Y | Approved Method for dis                                                                                         | sposal of Drilling Fluids:<br>cation (REQUIRES PERMIT) PERMIT NO: 14-2887 |
| PIT 1 INFORMATION<br>Type of Pit System: CLOSED Closed System Mea<br>Type of Mud System: WATER BASED<br>Chlorides Max: 8000 Average: 5000<br>Is depth to top of ground water greater than 10ft belo<br>Within 1 mile of municipal water well? N<br>Wellhead Protection Area? N<br>Pit is located in a Hydrologically Sensitive Area                      | ans Steel Pits<br>w base of pit? Y | Approved Method for dis                                                                                         | sposal of Drilling Fluids:<br>cation (REQUIRES PERMIT) PERMIT NO: 14-2887 |

## HORIZONTAL HOLE 1

Sec 02 ELLIS Twp 17N Rge 24W County Spot Location of End Point: NW NF NF NE Feet From: NORTH 1/4 Section Line: 65 Feet From: EAST 1/4 Section Line: 550 Depth of Deviation: 9185 Radius of Turn: 446 Direction: 360 Total Length: 4935 Measured Total Depth: 14820 True Vertical Depth: 9650 End Point Location from Lease. Unit, or Property Line: 65 Notes: Description Category 11/12/2014 - G71 - APPROVED CONTINGENT ON NOTIFYING OCC FIELD STAFF IMMEDIATELY DEEP SURFACE CASING OF ANY LOSS OF CIRCULATION OR FAILURE TO CIRCULATE CEMENT TO SURFACE ON ANY CONDUCTOR OR SURFACE CASING **INCREASED DENSITY - 631789** 11/12/2014 - G91 - 2-17N-24W X579146 MRMN 1 WELL EOG RESOURCES, INC. 10-14-2014 PENDING CD - 201406968 11/12/2014 - G91 - (I.O.) 2-17N-24W X579146 MRMN COMPL. INT. NCT 165 FSL NCT 165 FNL NCT 500 FEL NO OP. NAMED REC. 11-3-2014 (NORRIS) SPACING - 579146 11/12/2014 - G91 - (640)(HOR) 2-17N-24W EST MRMN, OTHERS POE TO BHL NCT 660' FB (SUPERCEDE NON-DEVELOP NON-HORIZONTAL SPACING UNITS; COEXIST PRODUCING NON-HORIZONTAL SPACING UNITS)