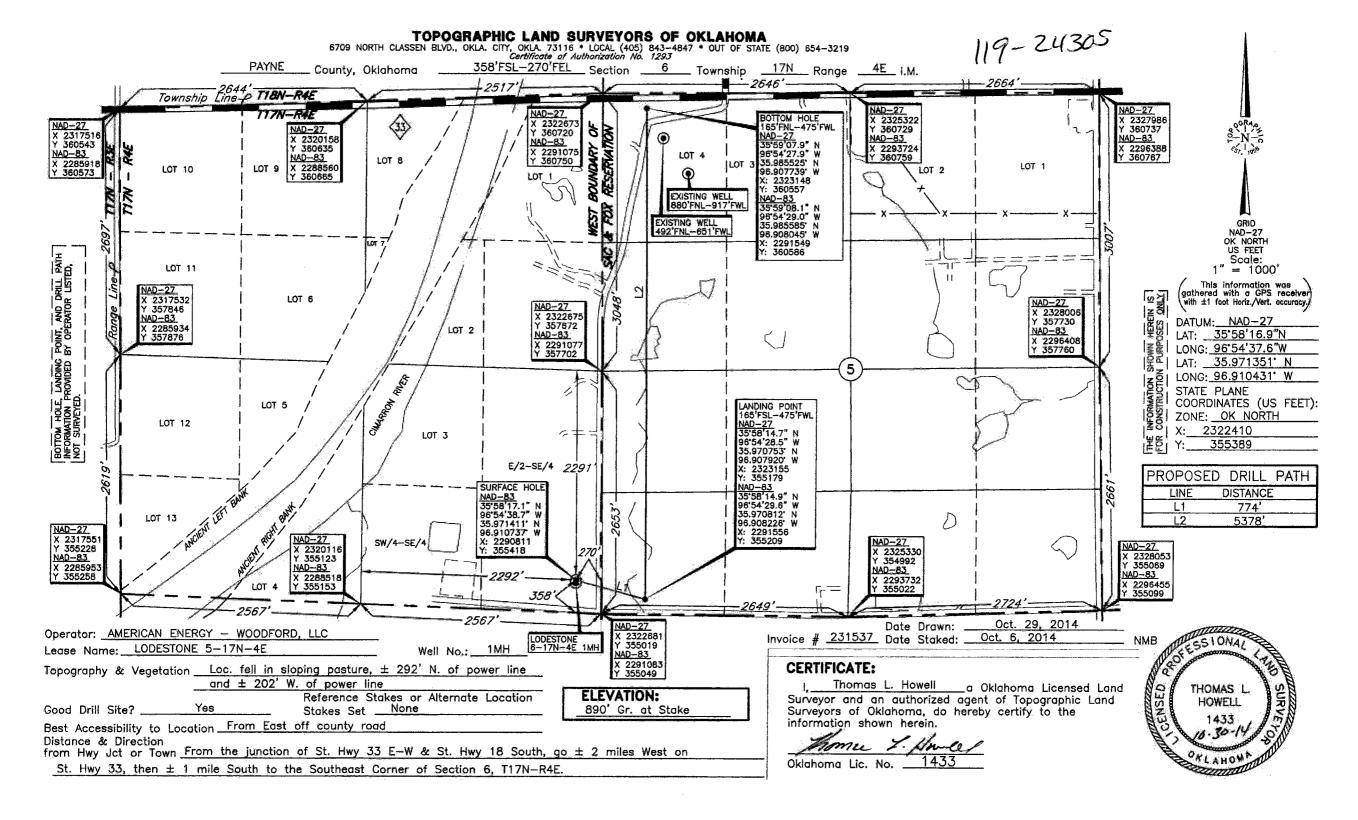

| API NUMBER: 119 24305<br>orizontal Hole Oil & Gas                                                                                                                              | OKLAHOMA CORPORATION COMMISSION<br>OIL & GAS CONSERVATION DIVISION<br>P.O. BOX 52000<br>OKLAHOMA CITY, OK 73152-2000<br>(Rule 165:10-3-1) |                                                                               | Approval Date<br>Expiration Da                   |                          |                                |
|--------------------------------------------------------------------------------------------------------------------------------------------------------------------------------|-------------------------------------------------------------------------------------------------------------------------------------------|-------------------------------------------------------------------------------|--------------------------------------------------|--------------------------|--------------------------------|
|                                                                                                                                                                                | <u>P</u>                                                                                                                                  | ERMIT TO DRILL                                                                | -                                                |                          |                                |
| WELL LOCATION: Sec: 06 Twp: 17N Rge:                                                                                                                                           | 4E County: PAYNE                                                                                                                          |                                                                               |                                                  |                          |                                |
| SPOT LOCATION: NE SE SE SE                                                                                                                                                     |                                                                                                                                           |                                                                               | ат.                                              |                          |                                |
|                                                                                                                                                                                | SECTION LINES: 35                                                                                                                         |                                                                               |                                                  |                          |                                |
| Lease Name: LODESTONE 5-17N-4E                                                                                                                                                 |                                                                                                                                           | мн                                                                            | Well                                             | will be 270 feet from ne | earest unit or lease boundary. |
| Operator AMERICAN ENERGY-WOODF<br>Name:                                                                                                                                        | ORD LLC                                                                                                                                   | Telephone: 405608                                                             | 5574; 4054188                                    | OTC/OCC Numbe            | er: 23358 0                    |
| AMERICAN ENERGY-WOODFORD<br>PO BOX 18756<br>OKLAHOMA CITY, OK                                                                                                                  |                                                                                                                                           | LOUIS A. WILLIAMS & BONNIE S. WILLIAMS<br>5413 W. 9TH ST.<br>CUSHING OK 74023 |                                                  |                          |                                |
| Formation(s) (Permit Valid for Listed<br>Name<br>1 MISSISSIPPIAN<br>2<br>3<br>4                                                                                                | Formations Only):<br>Depth<br>3970                                                                                                        | 6<br>7<br>8<br>9                                                              | Name                                             | C                        | Pepth                          |
| 5                                                                                                                                                                              |                                                                                                                                           | 10                                                                            |                                                  |                          |                                |
| Spacing Orders: 593184 Location Exception Orde                                                                                                                                 |                                                                                                                                           | ders:                                                                         |                                                  | Increased Density Orde   | rs:                            |
| Pending CD Numbers: 201406477<br>201406475                                                                                                                                     |                                                                                                                                           |                                                                               |                                                  | Special Orders:          |                                |
| Total Depth: 8500 Ground Elevation                                                                                                                                             | 890 Surface Casing: 350                                                                                                                   |                                                                               | Depth to base of Treatable Water-Bearing FM: 100 |                          |                                |
| Under Federal Jurisdiction: No                                                                                                                                                 | Fresh Water St                                                                                                                            | upply Well Drilled: No                                                        |                                                  | Surface Wa               | ter used to Drill: Yes         |
| PIT 1 INFORMATION                                                                                                                                                              |                                                                                                                                           | Approve                                                                       | d Method for disposa                             | I of Drilling Fluids:    |                                |
| Type of Pit System: CLOSED Closed System Mea<br>Type of Mud System: WATER BASED<br>Chlorides Max: 5000 Average: 3000<br>Is depth to top of ground water greater than 10ft belo | D. One time land application (REQUIRES PERMIT) PERMIT NO: 14-2839<br>H. CLOSED SYSTEM=STEEL PITS REQUIRED (CIMARRON RIVER)                |                                                                               |                                                  |                          |                                |
| Within 1 mile of municipal water well? N                                                                                                                                       |                                                                                                                                           |                                                                               |                                                  |                          |                                |
| Wellhead Protection Area? N                                                                                                                                                    |                                                                                                                                           |                                                                               |                                                  |                          |                                |
| Pit is located in a Hydrologically Sensitive Are                                                                                                                               | a.                                                                                                                                        |                                                                               |                                                  |                          |                                |
| Category of Pit: C                                                                                                                                                             |                                                                                                                                           |                                                                               |                                                  |                          |                                |
| Liner not required for Category: C                                                                                                                                             |                                                                                                                                           |                                                                               |                                                  |                          |                                |
| Pit Location is BED AQUIFER<br>Pit Location Formation: VANOSS                                                                                                                  |                                                                                                                                           |                                                                               |                                                  |                          |                                |
|                                                                                                                                                                                |                                                                                                                                           |                                                                               |                                                  |                          |                                |

## HORIZONTAL HOLE 1

Sec 05 Twp 17N Rge 4E County PAYNE Spot Location of End Point: NE NW NW NW Feet From: NORTH 1/4 Section Line: 165 WEST Feet From: 1/4 Section Line: 475 Depth of Deviation: 2988 Radius of Turn: 421 Direction: 15 Total Length: 4850 Measured Total Depth: 8500 True Vertical Depth: 3970 End Point Location from Lease, Unit, or Property Line: 165 Notes: Category Description PENDING CD - 201406475 11/7/2014 - G91 - 5-17N-4E

 PENDING CD - 201406475
 11/7/2014 - G91 - 5-17N-4E

 X 593184 MSSP
 2 WELLS

 NO OP. NAMED
 REC. 9-23-2014 (N. STUCK)

 PENDING CD - 201406477
 11/7/2014 - G91 - 5-17N-4E

 X 593184 MSSP
 COMPL. INT. NCT 165 FNL, NCT 165 FSL, NCT 330 FWL

 NO OP. NAMED
 REC. 9-23-2014 (N. STUCK)

 SPACING - 593184
 11/7/2014 - G91 - (640)(HOR) 5-17N-4E

 EST MSSP
 POE TO BHL NCT 660' FB

 (SUPERCEDE EXISTING NON-DEVELOP NON-HORIZONTAL SPACING UNITS)