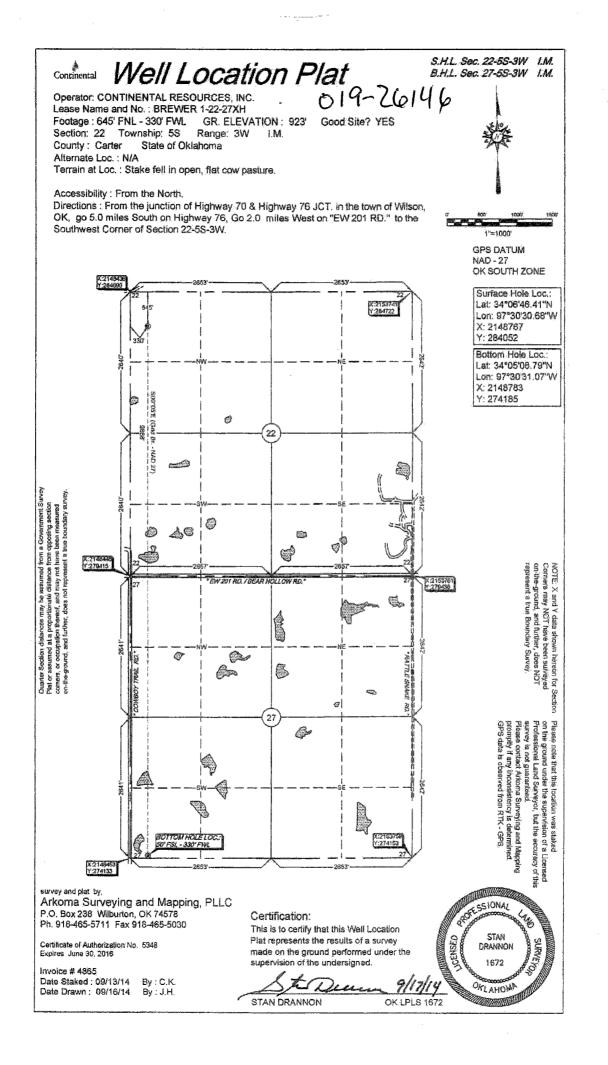

## HORIZONTAL HOLE 1

| Sec 27 Twp 5S Rge 3W Cour<br>Spot Location of End Point: S2 SW SW<br>Feet From: SOUTH 1/4 Section Line:<br>Feet From: WEST 1/4 Section Line:<br>Depth of Deviation: 9252<br>Radius of Turn: 478<br>Direction: 1<br>Total Length: 9395 |                                                                                                                                                                                                                                                                                                   |
|---------------------------------------------------------------------------------------------------------------------------------------------------------------------------------------------------------------------------------------|---------------------------------------------------------------------------------------------------------------------------------------------------------------------------------------------------------------------------------------------------------------------------------------------------|
| Measured Total Depth: 19397                                                                                                                                                                                                           |                                                                                                                                                                                                                                                                                                   |
| True Vertical Depth: 9900                                                                                                                                                                                                             |                                                                                                                                                                                                                                                                                                   |
| End Point Location from Lease,<br>Unit, or Property Line: 50                                                                                                                                                                          |                                                                                                                                                                                                                                                                                                   |
| Notes:                                                                                                                                                                                                                                |                                                                                                                                                                                                                                                                                                   |
| Category                                                                                                                                                                                                                              | Description                                                                                                                                                                                                                                                                                       |
| DEEP SURFACE CASING                                                                                                                                                                                                                   | 10/30/2014 - G71 - APPROVED CONTINGENT ON (1) NOTIFYING OCC FIELD STAFF<br>IMMEDIATELY OF ANY LOSS OF CIRCULATION OR FAILURE TO CIRCULATE CEMENT TO<br>SURFACE ON ANY CONDUCTOR OR SURFACE CASING (2) 2-STAGE CEMENTING TOOL TO BE<br>SET AT 100' BELOW BTW                                       |
| PENDING CD - 201407236                                                                                                                                                                                                                | 11/7/2014 - G72 - (MULTI) 27 & 22-05S-03W (I.O.)<br>EST SHALE RES,<br>X 606123 & 573906 SCMR, WDFD, HNTN,<br>SEC 22 48&/SEC 27 52%,<br>NO OPER NAMED,<br>REC 10/20/2014 (CANDLER)                                                                                                                 |
| PENDING CD - 201407273                                                                                                                                                                                                                | 11/7/2014 - G72 - 22 & 27-05S-03W (I.O.)<br>X 606123 & 573906 CNEY, SCMR, WDFD, HNTN, OTHERS,<br>SHL NCT 200 FNL NCT 330 FWL 22-5S-3W,<br>COMP INT. SEC 22 NCT 150 FNL NCT 0 FSL NCT 330 FWL,<br>COMP INT. SEC 27 NCT 0 FNL NCT 150 FSL NCT 330 FWL,<br>NO OPER NAMED,<br>REC 10/20/2014 (NORRIS) |
| SPACING - 573906                                                                                                                                                                                                                      | 11/7/2014 - G72 - (640) 22-05S-03W<br>EST CNEY, SCMR, WDFD, HNTN, OTHERS                                                                                                                                                                                                                          |
| SPACING - 606123                                                                                                                                                                                                                      | 11/7/2014 - G72 - (640) 27-05S-03W                                                                                                                                                                                                                                                                |