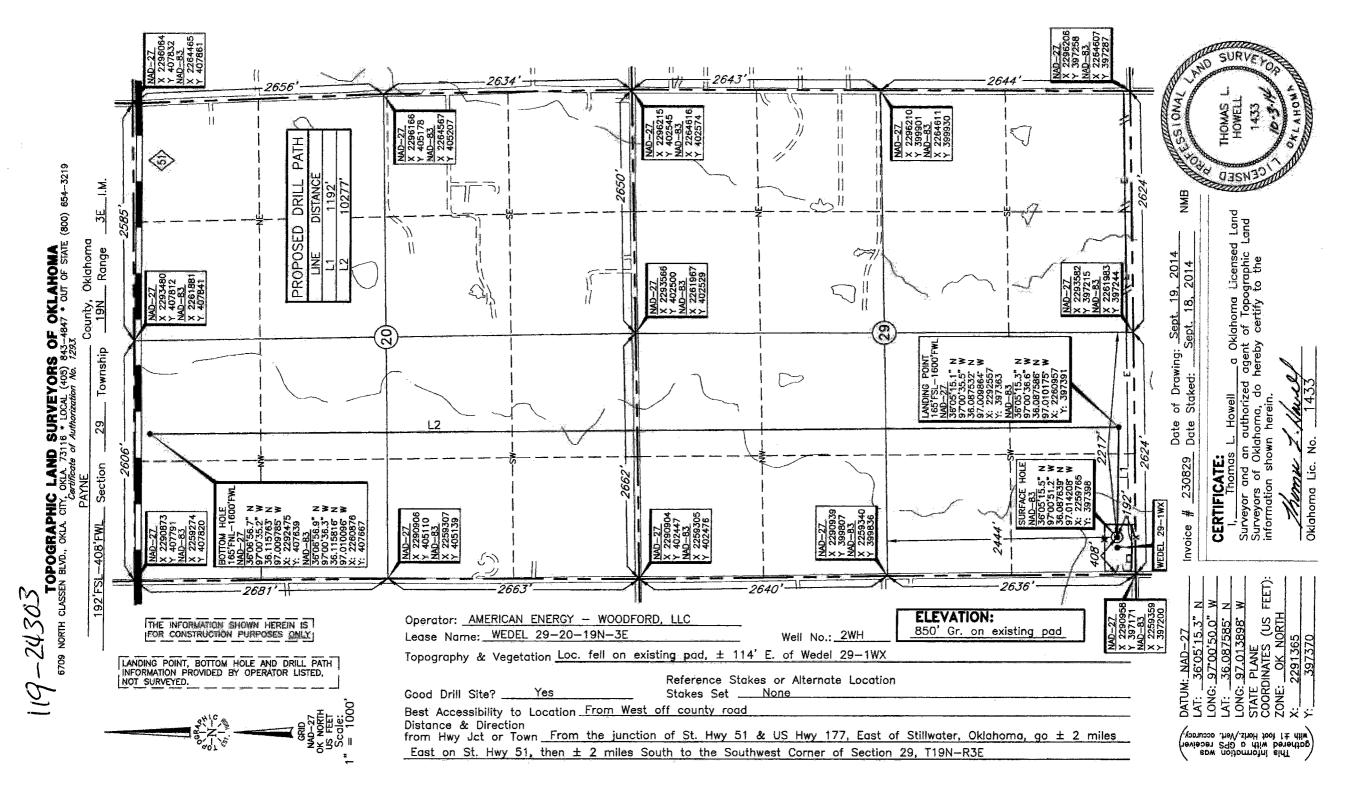

| PI NUMBER: 119 24303<br>izontal Hole Oil & Gas                                                                                                                                                      | OIL & GAS C<br>P<br>OKLAHON     | DRPORATION COMMISSION<br>CONSERVATION DIVISION<br>.O. BOX 52000<br>IA CITY, OK 73152-2000<br>Sule 165:10-3-1) | Approval Date: 11/06/2014<br>Expiration Date: 05/06/2015  |
|-----------------------------------------------------------------------------------------------------------------------------------------------------------------------------------------------------|---------------------------------|---------------------------------------------------------------------------------------------------------------|-----------------------------------------------------------|
|                                                                                                                                                                                                     | PE                              | ERMIT TO DRILL                                                                                                |                                                           |
|                                                                                                                                                                                                     |                                 |                                                                                                               |                                                           |
| WELL LOCATION: Sec: 29 Twp: 19N Rge: 3E                                                                                                                                                             | County: PAYNE                   |                                                                                                               |                                                           |
| SPOT LOCATION: SE SW SW SW                                                                                                                                                                          |                                 | UTH FROM WEST                                                                                                 |                                                           |
|                                                                                                                                                                                                     | SECTION LINES: 19               | 2 408                                                                                                         |                                                           |
| Lease Name: WEDEL 29-20-19N-3E                                                                                                                                                                      | Well No: 2V                     | VH W                                                                                                          | ell will be 192 feet from nearest unit or lease boundary. |
| Operator AMERICAN ENERGY-WOODFORD<br>Name:                                                                                                                                                          | LLC                             | Telephone: 4056085574; 4054188                                                                                | OTC/OCC Number: 23358 0                                   |
| AMERICAN ENERGY-WOODFORD LLC<br>PO BOX 18756<br>OKLAHOMA CITY, OK                                                                                                                                   | 73154-0756                      |                                                                                                               | EDEL & MARY A. WEDEL<br>MAIN STREET<br>COK 74074          |
| Formation(s) (Permit Valid for Listed Form<br>Name<br>1 WOODFORD<br>2<br>3<br>4<br>5                                                                                                                | nations Only):<br>Depth<br>4282 | <b>Name</b><br>6<br>7<br>8<br>9<br>10                                                                         | Depth                                                     |
| Spacing Orders: 612294<br>613483                                                                                                                                                                    | Location Exception Orc          | ers:                                                                                                          | Increased Density Orders:                                 |
| Pending CD Numbers: 201407638<br>201407639<br>201407640                                                                                                                                             |                                 |                                                                                                               | Special Orders:                                           |
| Total Depth: 15000 Ground Elevation: 850                                                                                                                                                            | Surface Ca                      | sing: 640                                                                                                     | Depth to base of Treatable Water-Bearing FM: 390          |
| Under Federal Jurisdiction: No                                                                                                                                                                      | Fresh Water Su                  | oply Well Drilled: No                                                                                         | Surface Water used to Drill: Yes                          |
| PIT 1 INFORMATION                                                                                                                                                                                   |                                 | Approved Method for dispo                                                                                     | sal of Drilling Fluids:                                   |
| Type of Pit System: CLOSED Closed System Means S                                                                                                                                                    | teel Pits                       |                                                                                                               |                                                           |
| Type of Mud System: WATER BASED                                                                                                                                                                     |                                 | D. One time land applicati                                                                                    | on (REQUIRES PERMIT) PERMIT NO: 14-2840                   |
| Chlorides Max: 5000 Average: 3000                                                                                                                                                                   |                                 |                                                                                                               | EEL PITS PER OPERATOR REQUEST                             |
| Is depth to top of ground water greater than 10ft below bas<br>Within 1 mile of municipal water well? N<br>Wellhead Protection Area? N<br>Pit <b>is</b> located in a Hydrologically Sensitive Area. | se of pit? Y                    |                                                                                                               |                                                           |
|                                                                                                                                                                                                     |                                 |                                                                                                               |                                                           |
| Category of Pit: C                                                                                                                                                                                  |                                 |                                                                                                               |                                                           |
| Category of Pit: C<br>Liner not required for Category: C                                                                                                                                            |                                 |                                                                                                               |                                                           |
|                                                                                                                                                                                                     |                                 |                                                                                                               |                                                           |

| API NUMBER: 1190                                                             | 24303                       | OKLAHOMA CORPORA<br>OIL & GAS CONSERV<br>P.O. BOX<br>OKLAHOMA CITY,<br>(Rule 165:7 | ATION DIVISION<br>52000<br>OK 73152-2000       | Approval Date:<br>Expiration Date:           |                                                                                                                 |
|------------------------------------------------------------------------------|-----------------------------|------------------------------------------------------------------------------------|------------------------------------------------|----------------------------------------------|-----------------------------------------------------------------------------------------------------------------|
|                                                                              |                             | PERMIT TO                                                                          | DRILL                                          |                                              |                                                                                                                 |
| WELL LOCATION: Sec: 29<br>SPOT LOCATION: SE SW<br>Lease Name: WEDEL 29-20-19 | Twp: 19N Rgs: 3E            | County: PAYNE<br>SOUTH ROM SOUTH RO<br>Well No: 2WH                                |                                                | be 192 feet from nearest unit or lease       | boundary.                                                                                                       |
| Operator AMERICAN E<br>Name:                                                 |                             | ent                                                                                | 4056085574; 4054188                            | OTC/OCC Number: 23358 0                      |                                                                                                                 |
| AMERICAN ENERGY-<br>PO BOX 18756<br>OKLAHOMA CITY,                           | WOODFORD LLC<br>OK 73154-07 | 756                                                                                | RANDY J. WEDEL<br>901 SOUTH MAIN<br>STILLWATER | AND MARY A. WEDEL<br>STREET<br>OK 74074      |                                                                                                                 |
| Formation(s) (Permit Va<br>Neme<br>1 WOODFORD<br>2<br>3                      |                             | Dniy):<br>apth<br>282                                                              | Name<br>6<br>7<br>8                            | Depth                                        | алаан жана алаан алаа |
|                                                                              | $\frac{219700}{219700}$     | cation Exception Orders:                                                           | 9<br>10                                        | Increased Densily Orders:                    |                                                                                                                 |
| Pending CD Numbers: 2014076<br>2014076<br>2014076                            | 39 Hearing 11-1-3           | 014<br>D-21-2014                                                                   |                                                | Special Orders:                              |                                                                                                                 |
| Total Depth: 15000                                                           | Ground Elevation: 850       | Surface Casing: 640                                                                | ) De                                           | pth to base of Treatable Water-Bearing FM: 3 | 190                                                                                                             |
| Under Federal Jurisdiction: No                                               |                             | Fresh Water Supply Well Dri                                                        | Approved Method for disposal of D              | Surface Water used to Drill: Y               | eş                                                                                                              |
| Pit 1<br>Water Based, Close                                                  | ed, 5000-3000               | )ppm Chlorides                                                                     | D. One time land application - (R              |                                              | NO: 14-28404                                                                                                    |
|                                                                              |                             |                                                                                    |                                                | to DRILL                                     | TON                                                                                                             |

000 00000 WEDEL 29-20-19N-3E 2WH

Page 2 of 2