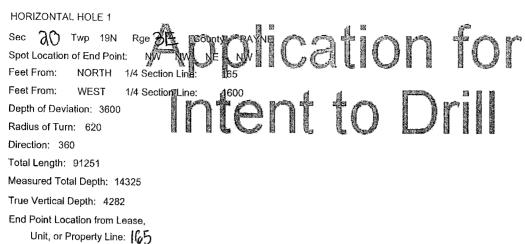

## HORIZONTAL HOLE 1

| Sec 20 Twp 19N Rge 3E Cour          | nty PAYNE                                                                                                                                                                                                                                                                                                                                                             |
|-------------------------------------|-----------------------------------------------------------------------------------------------------------------------------------------------------------------------------------------------------------------------------------------------------------------------------------------------------------------------------------------------------------------------|
| Spot Location of End Point: NW NW N | E NW                                                                                                                                                                                                                                                                                                                                                                  |
| Feet From: NORTH 1/4 Section Line:  | 165                                                                                                                                                                                                                                                                                                                                                                   |
| Feet From: WEST 1/4 Section Line:   | 1600                                                                                                                                                                                                                                                                                                                                                                  |
| Depth of Deviation: 3600            |                                                                                                                                                                                                                                                                                                                                                                       |
| Radius of Turn: 315                 |                                                                                                                                                                                                                                                                                                                                                                       |
| Direction: 15                       |                                                                                                                                                                                                                                                                                                                                                                       |
| Total Length: 10230                 |                                                                                                                                                                                                                                                                                                                                                                       |
| Measured Total Depth: 14325         |                                                                                                                                                                                                                                                                                                                                                                       |
| True Vertical Depth: 4282           |                                                                                                                                                                                                                                                                                                                                                                       |
| End Point Location from Lease,      |                                                                                                                                                                                                                                                                                                                                                                       |
| Unit, or Property Line: 165         |                                                                                                                                                                                                                                                                                                                                                                       |
|                                     |                                                                                                                                                                                                                                                                                                                                                                       |
| Notes:                              |                                                                                                                                                                                                                                                                                                                                                                       |
| Category                            | Description                                                                                                                                                                                                                                                                                                                                                           |
| PENDING CD - 201407638              | 11/6/2014 - G91 - (I.O.)(640) 20 & 29-19N-3E<br>EST MULTIUNIT FOR HORIZONTAL<br>X612294 WDFD 29-19N-3E<br>X613483 WDFD 20-19N-3E<br>(MSSP, MSRH ASSOCIATED COMMON SOURCES OF SUPPLY TO WDFD)<br>50% 29-19N-3E<br>50% 20-19N-3E<br>AMERICAN ENERGY-WOODFORD, LLC.<br>REC. 11-4-2014 (P.PORTER)                                                                         |
| PENDING CD - 201407639              | 11/6/2014 - G91 - 20 & 29-19N-3E<br>X613483 WDFD 20-19N-3E<br>X612294 WDFD 29-19N-3E<br>1 WELL<br>AMERICAN ENERGY-WOODFORD, LLC.<br>REC. 11-4-2014 (P. PORTER)                                                                                                                                                                                                        |
| PENDING CD - 201407640              | 11/6/2014 - G91 - (I.O.) 20 & 29-19N-3E<br>X612294 WDFD, OTHERS 29-19N-3E<br>X613483 WDFD, OTHERS 20-19N-3E<br>1ST PERF NCT 165 FSL, NCT 990 FWL 29-19N-3E<br>LAST PERF NCT 0 FNL, NCT 990 FWL 20-19N-3E<br>1ST PERF NCT 0 FSL, NCT 990 FWL 20-19N-3E<br>LAST PERF NCT 165 FNL, NCT 990 FWL 20-19N-3E<br>AMERICAN ENERGY-WOODFORD, LLC.<br>REC. 11-4-2014 (P. PORTER) |
| SPACING - 612294                    | 11/6/2014 - G91 - (640)(HOR) 29-19N-3E<br>VAC 271505 WDFD, OTHERS<br>EST WDFD, OTHERS<br>POE TO BHL NCT 330' FB<br>(SUPERCEDE NON-DEVELOPED NON-HORIZTONAL SPACING UNITS)                                                                                                                                                                                             |
| SPACING - 613483                    | 11/6/2014 - G91 - (640)(HOR) 20-19N-3E<br>VAC 271049 WDFD, OTHERS<br>VAC 271050 WDFD, OTHERS<br>EXT 606865 WDFD, OTHERS<br>EST OTHER<br>POE TO BHL NCT 330' FB<br>(SUPERCEDE NON-DEVELOPED NON-HORIZONTAL SPACING UNITS)                                                                                                                                              |