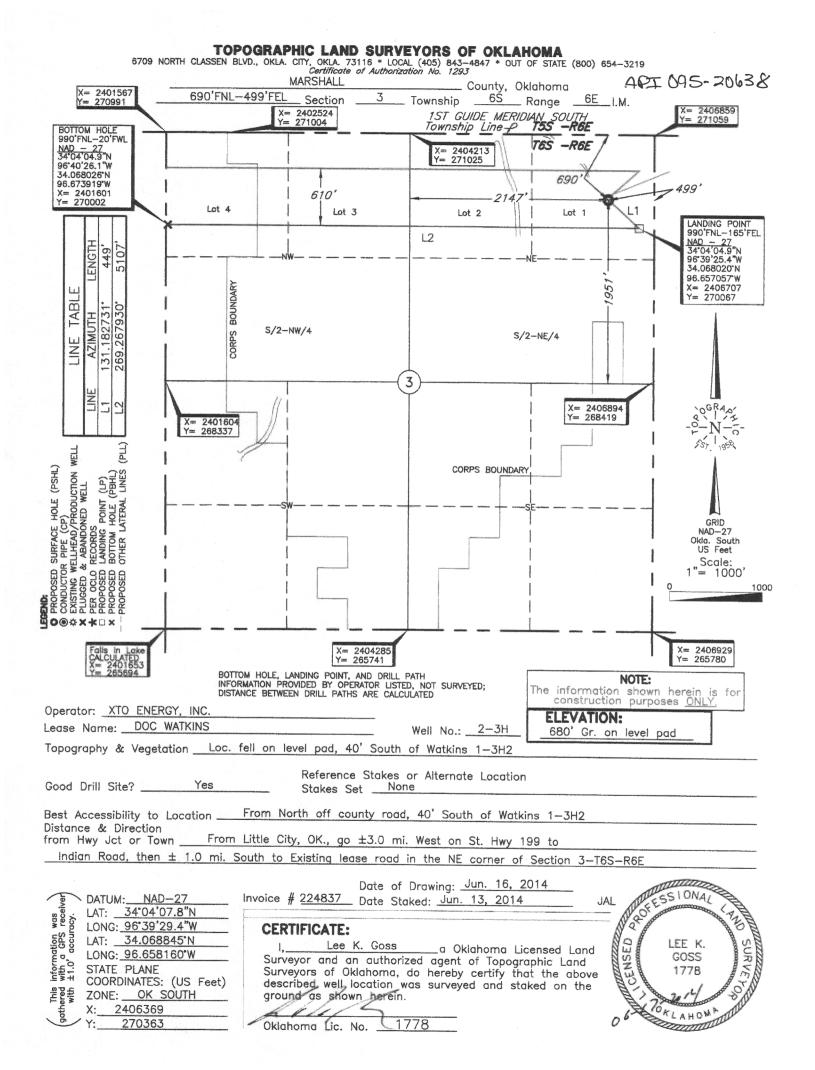

| ELL LOCATION: Sec: 03 Twp: 6S Rge:<br>POT LOCATION: NW SE NE NE                                    |                         |                                     |                        |                                                         |
|----------------------------------------------------------------------------------------------------|-------------------------|-------------------------------------|------------------------|---------------------------------------------------------|
|                                                                                                    | County MADO             | <u>PERMIT TO DF</u>                 | <u>ILL</u>             |                                                         |
|                                                                                                    |                         |                                     |                        |                                                         |
| OT LOCATION: NW SE NE NE                                                                           | 6E County: MARS         | HALL                                |                        |                                                         |
|                                                                                                    | FEET FROM QUARTER: FROM | NORTH FROM                          | EAST                   |                                                         |
|                                                                                                    | SECTION LINES:          | 690                                 | 199                    |                                                         |
| Lease Name: DOC WATKINS                                                                            | Well No:                | 2-3H                                | w                      | /ell will be 499 feet from nearest unit or lease bounda |
| Operator XTO ENERGY INC<br>Name:                                                                   |                         | Telephone: 817                      | 8853255                | OTC/OCC Number: 21003 0                                 |
| XTO ENERGY INC                                                                                     |                         |                                     |                        |                                                         |
| 810 HOUSTON ST                                                                                     |                         |                                     |                        | NS & MARY M. WATKINS                                    |
| FORT WORTH, TX                                                                                     | 76102-6203              |                                     | P.O. BOX 80            | 7                                                       |
|                                                                                                    | 70102-0203              |                                     | MADILL                 | OK 73446                                                |
| 2<br>3<br>4<br>5<br>pacing Orders: 627207                                                          | Location Exception (    | 7<br>8<br>9<br>10<br>Drders: 631999 |                        | Increased Density Orders:                               |
|                                                                                                    |                         | 631998                              |                        |                                                         |
| ending CD Numbers: 201404675                                                                       |                         |                                     |                        | Special Orders:                                         |
| Total Depth: 13000 Ground Elevation:                                                               | 680 Surface C           | Casing: 1990                        |                        | Depth to base of Treatable Water-Bearing FM: 390        |
| Under Federal Jurisdiction: No                                                                     | Fresh Water             | Supply Well Drilled:                | Yes                    | Surface Water used to Drill: Yes                        |
| PIT 1 INFORMATION                                                                                  |                         | Арр                                 | oved Method for dispo  | osal of Drilling Fluids:                                |
| Type of Pit System: ON SITE                                                                        |                         | Α.                                  | Evaporation/dewater a  | nd backfilling of reserve pit.                          |
| Type of Mud System: AIR                                                                            |                         | _                                   |                        |                                                         |
| s depth to top of ground water greater than 10ft below<br>Within 1 mile of municipal water well? N | v base of pit? Y        |                                     | Dne time land applicat | ion (REQUIRES PERMIT) PERMIT NO: 14-2                   |
| Wellhead Protection Area? N                                                                        |                         |                                     |                        |                                                         |
| Pit is not located in a Hydrologically Sensitive Area                                              | a.                      |                                     |                        |                                                         |
| Category of Pit: 4                                                                                 |                         |                                     |                        |                                                         |
| Liner not required for Category: 4                                                                 |                         |                                     |                        |                                                         |
| Pit Location is NON HSA                                                                            |                         |                                     |                        |                                                         |
| Pit Location Formation: CADDO                                                                      |                         |                                     |                        |                                                         |

## HORIZONTAL HOLE 1

Sec 03 Twp 6S Rge 6E County MARSHALL Spot Location of End Point: W2 SW NW NW Feet From: NORTH 1/4 Section Line: 990 Feet From: WEST 1/4 Section Line: 20 Depth of Deviation: 6322 Radius of Turn: 1000 Direction: 265 Total Length: 5107 Measured Total Depth: 13000 True Vertical Depth: 6700 End Point Location from Lease, Unit, or Property Line: 20 Notes: Category Description 10/15/2014 - G76 - APPROVED: NOTIFY OCC FIELD INSPECTOR IMMEDIATELY FOR ANY LOSS DEEP SURFACE CASING OF CIRCULATION OR FAILURE TO CIRCULATE CEMENT TO SURFACE ON CONDUCTOR OR SURFACE CASING **EXCEPTION TO RULE - 631998** 10/24/2014 - G75 - (I.O.) N2 3-6S-6E X165:10-3-28(C)(2)(B) WDFD (DOC WATKINS 2-3H) NCT 500' TO DOC WATKINS 1-3H

XTO ENERGY INC. 10-20-2014

095 20638 DOC WATKINS 2-3H

| Category                    | Description                                                                                                                                                        |
|-----------------------------|--------------------------------------------------------------------------------------------------------------------------------------------------------------------|
| LOCATION EXCEPTION - 631999 | 10/24/2014 - G75 - (I.O.) N2 3-6S-6E<br>X627207 WDFD<br>SHL 690 FNL, 499 FEL<br>COMPL. INT. NCT 165 FEL, NCT 165 FWL, NCT 850 FNL<br>XTO ENERGY INC.<br>10-20-2014 |
| МЕМО                        | 10/15/2014 - G76 - PIT 2 & 3 - CLOSED SYSTEM=STEEL PITS PER OPERATOR REQUEST; PIT 3 -<br>OBM TO VENDOR, OBM CUTTINGS PER DISTRICT                                  |
| PENDING CD - 201404675      | 10/24/2014 - G75 - N2 3-6S-6E<br>X627207 WDFD<br>1 WELL<br>NO OP. NAMED<br>REC 10-8-2014 (NORRIS)                                                                  |
| SPACING - 627207            | 10/24/2014 - G75 - (320) N2 3-6S-6E LD NLT 660' FB<br>VAC OTHERS<br>VAC 40136 WDFD NE4<br>VAC 272341 WDFD, OTHERS SE4 NW4<br>EST WDFD, OTHERS                      |