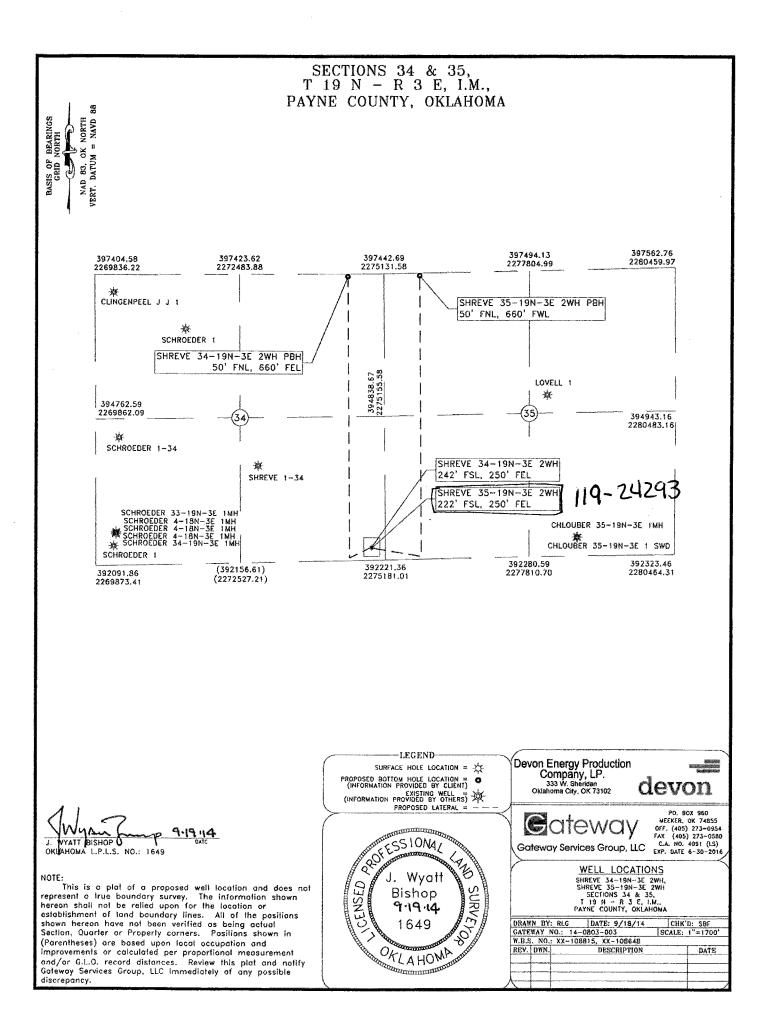

## HORIZONTAL HOLE 1

| Sec                            | 35    | Twp | 19N | Rge    | 3E    |       | Count | у   | PAYNE |
|--------------------------------|-------|-----|-----|--------|-------|-------|-------|-----|-------|
| Spot                           | t: N2 | 2   | N2  | NM     | /     | NW    |       |     |       |
| Feet                           | From: | NOF | RTH | 1/4 Se | ctior | n Lin | e:    | 50  |       |
| Feet                           | From: | WE  | ST  | 1/4 Se | ctior | n Lin | e:    | 660 | )     |
| Depth of Deviation: 3871       |       |     |     |        |       |       |       |     |       |
| Radius of Turn: 358            |       |     |     |        |       |       |       |     |       |
| Direction: 10                  |       |     |     |        |       |       |       |     |       |
| Total Length: 4684             |       |     |     |        |       |       |       |     |       |
| Measured Total Depth: 9118     |       |     |     |        |       |       |       |     |       |
| True Vertical Depth: 4275      |       |     |     |        |       |       |       |     |       |
| End Point Location from Lease, |       |     |     |        |       |       |       |     |       |
| Unit, or Property Line: 50     |       |     |     |        |       |       |       |     |       |
|                                |       |     |     |        |       |       |       |     |       |