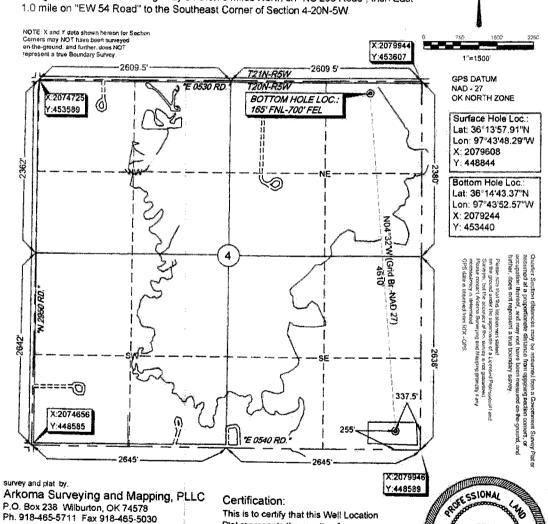

WELL LOCATION: Sec: 04 Twp: 20N Rge: 5W County: GARFIELD

FEET FROM QUARTER: SPOT LOCATION: SOUTH FROM EAST sw SE SE SE SECTION LINES: 255

Lease Name: HAMM Well No: 4-M4H Well will be 255 feet from nearest unit or lease boundary.

## **HORIZONTAL HOLE 1**

Sec 04 Twp 20N Rge 5W County GARFIELD

Spot Location of End Point: NE NW NE NE Feet From: NORTH 1/4 Section Line: 165
Feet From: EAST 1/4 Section Line: 700

Depth of Deviation: 5550
Radius of Turn: 213
Direction: 358
Total Length: 4748

Measured Total Depth: 10633

True Vertical Depth: 6400

End Point Location from Lease,
Unit, or Property Line: 165

Notes:

Category Description

DEEP SURFACE CASING 10/23/2014 - G71 - APPROVED CONTINGENT ON NOTIFYING OCC FIELD STAFF IMMEDIATELY

## Sec. 4-20N-5W I.M. Well Location Plat

Operator: LONGFELLOW ENERGY, LP Lease Name and No.: HAMM 4-M4H

Footage . 255' FSL - 337.5' FEL PAD ELEVATION : 1058' Good Site? YES

Section: 4 Township: 20N Range: 5W

County: Garfield State of Oklahoma

Alternate Loc.: N/A

Terrain at Loc > Stake fell on an existing pad.

Accessibility: From the West.

Directions : From the Junction of U.S. Highway 81 and State Highway 51 in Hennessey, OK, go 8.5 miles East on Highway 51 then 8 miles North on "NS 295 Road", then East