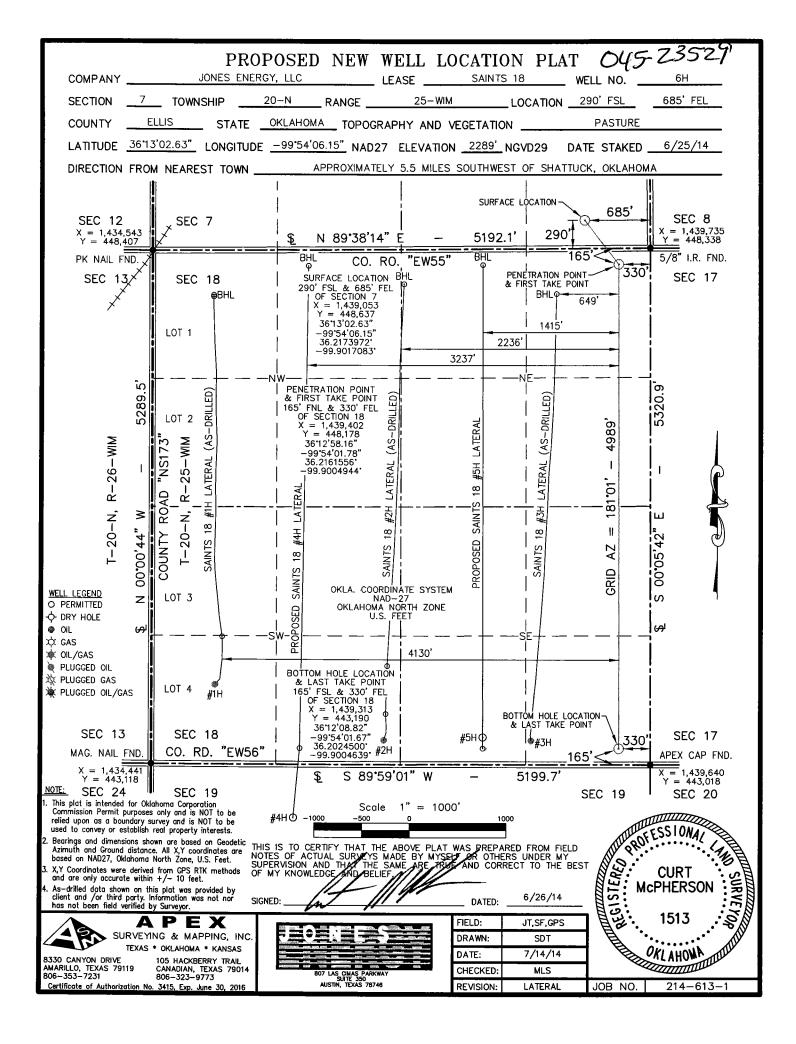

| PI NUMBER: 045 23529<br>rizontal Hole Oil & Gas             | OKLAHOMA CORPORATION COMMISSION<br>OIL & GAS CONSERVATION DIVISION<br>P.O. BOX 52000<br>OKLAHOMA CITY, OK 73152-2000<br>(Rule 165:10-3-1) |                    |                        | Approval Date:<br>Expiration Date: | 10/22/2014<br>04/22/2015         |  |
|-------------------------------------------------------------|-------------------------------------------------------------------------------------------------------------------------------------------|--------------------|------------------------|------------------------------------|----------------------------------|--|
|                                                             | PE                                                                                                                                        | RMIT TO DRI        |                        |                                    |                                  |  |
|                                                             |                                                                                                                                           |                    |                        |                                    |                                  |  |
| WELL LOCATION: Sec: 07 Twp: 20N Rge: 25V                    | County: ELLIS                                                                                                                             |                    |                        |                                    |                                  |  |
| SPOT LOCATION: SE SW SE SE                                  |                                                                                                                                           | UTH FROM E         | AST                    |                                    |                                  |  |
|                                                             | SECTION LINES: 290                                                                                                                        | 6                  | 35                     |                                    |                                  |  |
| Lease Name: SAINTS 18                                       | Well No: 6H                                                                                                                               |                    | Wel                    | I will be 290 feet from neare      | st unit or lease boundary.       |  |
| Operator JONES ENERGY LLC<br>Name:                          |                                                                                                                                           | Telephone: 5123    | 282953                 | OTC/OCC Number:                    | 21043 0                          |  |
| JONES ENERGY LLC                                            |                                                                                                                                           |                    | JUDITH ANNE            | RADER                              |                                  |  |
| 807 LAS CIMAS PKWY STE 350                                  |                                                                                                                                           |                    | 12600 HIGHWAY 305      |                                    |                                  |  |
| AUSTIN, TX                                                  | 78746-6193                                                                                                                                |                    |                        |                                    |                                  |  |
|                                                             |                                                                                                                                           |                    | CANADIAN               | TX 7                               | 9014                             |  |
| 2<br>3<br>4<br>5                                            |                                                                                                                                           | 7<br>8<br>9<br>10  |                        |                                    |                                  |  |
| Spacing Orders: 185772 Location Exception                   |                                                                                                                                           | Orders: 632071     |                        | Increased Density Orders:          | Increased Density Orders: 631966 |  |
| Pending CD Numbers:                                         |                                                                                                                                           | Special Orders:    |                        |                                    |                                  |  |
| Total Depth: 12853 Ground Elevation: 228                    | 9 Surface Cas                                                                                                                             | sing: 600          |                        | Depth to base of Treatable Wate    | r-Bearing FM: 550                |  |
| Under Federal Jurisdiction: No                              | Fresh Water Sup                                                                                                                           | oply Well Drilled: | No                     | Surface Water u                    | used to Drill: No                |  |
| PIT 1 INFORMATION                                           |                                                                                                                                           | Appro              | ved Method for disposa | I of Drilling Fluids:              |                                  |  |
| Type of Pit System: ON SITE                                 |                                                                                                                                           |                    |                        | backfilling of reserve pit.        |                                  |  |
| Type of Mud System: WATER BASED                             |                                                                                                                                           |                    |                        |                                    |                                  |  |
| Chlorides Max: 8000 Average: 5000                           | D. One time land application (REC<br>H. SEE MEMO                                                                                          |                    |                        | (REQUIRES PERMIT)                  | PERMIT NO: 14-2853               |  |
| Is depth to top of ground water greater than 10ft below bas | e of pit? Y                                                                                                                               | п. 5               |                        |                                    |                                  |  |
| Within 1 mile of municipal water well? N                    |                                                                                                                                           |                    |                        |                                    |                                  |  |
| Wellhead Protection Area? N                                 |                                                                                                                                           |                    |                        |                                    |                                  |  |
| Pit is located in a Hydrologically Sensitive Area.          |                                                                                                                                           |                    |                        |                                    |                                  |  |
| Category of Pit: 1B                                         |                                                                                                                                           |                    |                        |                                    |                                  |  |
| Liner required for Category: 1B                             |                                                                                                                                           |                    |                        |                                    |                                  |  |
| Pit Location is BED AQUIFER                                 |                                                                                                                                           |                    |                        |                                    |                                  |  |
| Pit Location Formation: OGALLALA                            |                                                                                                                                           |                    |                        |                                    |                                  |  |

## HORIZONTAL HOLE 1

Rge 25W County Sec 18 Twp 20N ELLIS SE Spot Location of End Point: S2 SE SE Feet From: SOUTH 1/4 Section Line: 165 Feet From: EAST 1/4 Section Line: 330 Depth of Deviation: 7462 Radius of Turn: 650 Direction: 180 Total Length: 4915 Measured Total Depth: 12853 True Vertical Depth: 8264 End Point Location from Lease, Unit, or Property Line: 165