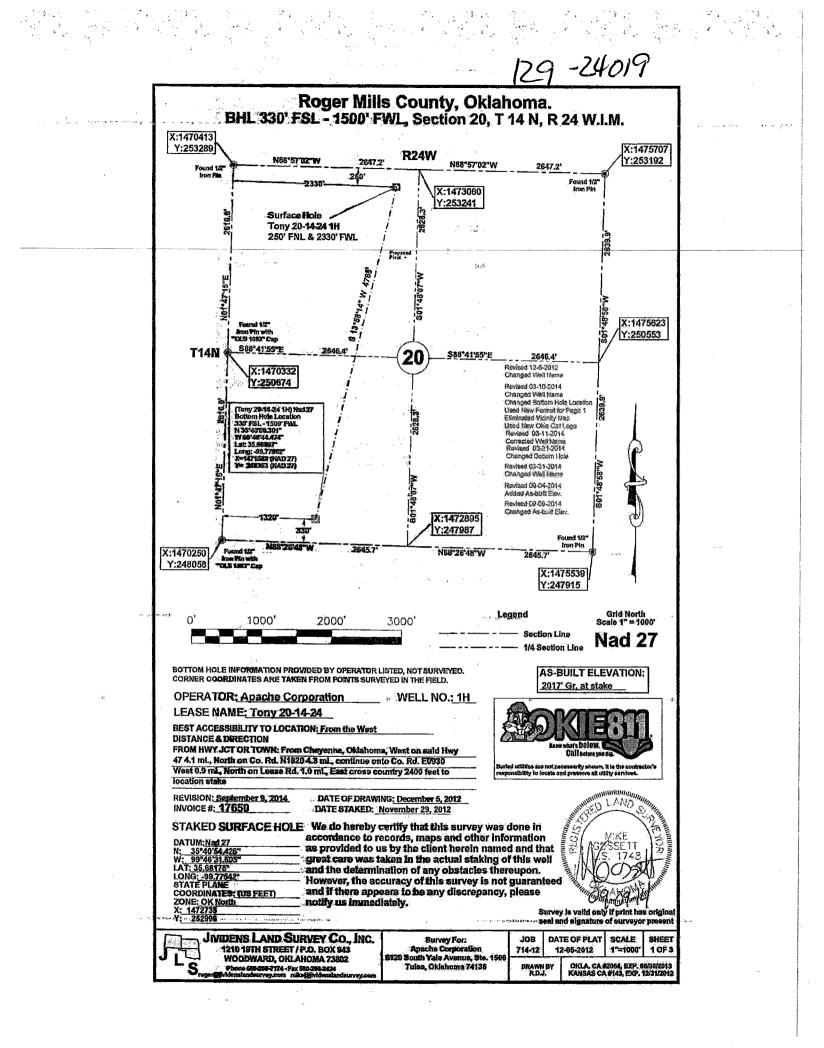

| PI NUMBER: 129 24019<br>izontal Hole Oil & Gas                                                                                                | OIL & GAS CONS<br>P.O. B<br>OKLAHOMA CI | ORATION COMMISSION<br>SERVATION DIVISION<br>3OX 52000<br>ITY, OK 73152-2000<br>165:10-3-1) | Approval Date: 10/21/2014<br>Expiration Date: 04/21/2015 |
|-----------------------------------------------------------------------------------------------------------------------------------------------|-----------------------------------------|--------------------------------------------------------------------------------------------|----------------------------------------------------------|
|                                                                                                                                               | PERMI                                   | T TO DRILL                                                                                 |                                                          |
|                                                                                                                                               |                                         |                                                                                            |                                                          |
| WELL LOCATION: Sec: 20 Twp: 14N Rge: 24W                                                                                                      |                                         |                                                                                            |                                                          |
| SPOT LOCATION: NE NE NE NW                                                                                                                    | FEET FROM QUARTER: FROM NORTH           | FROM WEST                                                                                  |                                                          |
| Lease Name: TONY 20-14-24                                                                                                                     | Well No: 1H                             | 2330<br>Well wi                                                                            | III be 250 feet from nearest unit or lease boundary.     |
|                                                                                                                                               | Weil No. Th                             | Well Wi                                                                                    | II be 250 feet from nearest unit or lease boundary.      |
| Operator APACHE CORPORATION<br>Name:                                                                                                          | Telepi                                  | hone: 9184914900; 9184914                                                                  | OTC/OCC Number: 6778 0                                   |
|                                                                                                                                               |                                         |                                                                                            |                                                          |
|                                                                                                                                               |                                         | W & S TURLEY L                                                                             | TD                                                       |
| 6120 S YALE AVE STE 1500                                                                                                                      |                                         | 8468 N. 1750 RD.                                                                           |                                                          |
| TULSA, OK                                                                                                                                     | 74136-4224                              | DURHAM                                                                                     | OK 73642                                                 |
| 2<br>3<br>4<br>5                                                                                                                              |                                         | 7<br>8<br>9<br>10                                                                          |                                                          |
| Spacing Orders: 128051                                                                                                                        | Location Exception Orders:              | 631693                                                                                     | Increased Density Orders: 624431                         |
| Pending CD Numbers:                                                                                                                           |                                         |                                                                                            | Special Orders:                                          |
| Total Depth: 15800 Ground Elevation: 201                                                                                                      | 7 Surface Casing:                       | : 1500                                                                                     | Depth to base of Treatable Water-Bearing FM: 460         |
| Under Federal Jurisdiction: No                                                                                                                | Fresh Water Supply W                    | /ell Drilled: No                                                                           | Surface Water used to Drill: No                          |
| PIT 1 INFORMATION                                                                                                                             |                                         | Approved Method for disposal of                                                            | Drilling Fluids:                                         |
| Type of Pit System: CLOSED Closed System Means Str                                                                                            | el Pits                                 | A. Evaporation/dewater and bac                                                             | ckfilling of reserve pit.                                |
| Type of Mud System: WATER BASED                                                                                                               |                                         | D. One time land application (REQUIRES PERMIT) PERMIT NO: 14-28433                         |                                                          |
| Chlorides Max: 8000 Average: 5000<br>Is depth to top of ground water greater than 10ft below base<br>Within 1 mile of municipal water well? N | ∋ of pit? Y                             | H. SEE MEMO                                                                                |                                                          |
| Wellhead Protection Area? N                                                                                                                   |                                         |                                                                                            |                                                          |
| Pit is located in a Hydrologically Sensitive Area.<br>Category of Pit: C                                                                      |                                         |                                                                                            |                                                          |
|                                                                                                                                               |                                         |                                                                                            |                                                          |
| Liner not required for Category: C                                                                                                            |                                         |                                                                                            |                                                          |
| Liner not required for Category: C Pit Location is ALLUVIAL                                                                                   |                                         |                                                                                            |                                                          |

## HORIZONTAL HOLE 1

| Sec 20 Twp 14N Rge 24W Cour         | nty ROGER MILLS                                                                                                                                                                                |
|-------------------------------------|------------------------------------------------------------------------------------------------------------------------------------------------------------------------------------------------|
| Spot Location of End Point: W2 SW S | E SW                                                                                                                                                                                           |
| Feet From: SOUTH 1/4 Section Line:  | 330                                                                                                                                                                                            |
| Feet From: WEST 1/4 Section Line:   | 1500                                                                                                                                                                                           |
| Depth of Deviation: 9947            |                                                                                                                                                                                                |
| Radius of Turn: 747                 |                                                                                                                                                                                                |
| Direction: 191                      |                                                                                                                                                                                                |
| Total Length: 4680                  |                                                                                                                                                                                                |
| Measured Total Depth: 15800         |                                                                                                                                                                                                |
| True Vertical Depth: 11225          |                                                                                                                                                                                                |
| End Point Location from Lease,      |                                                                                                                                                                                                |
| Unit, or Property Line: 330         |                                                                                                                                                                                                |
|                                     |                                                                                                                                                                                                |
| Notes:                              |                                                                                                                                                                                                |
| Category                            | Description                                                                                                                                                                                    |
| DEEP SURFACE CASING                 | 10/21/2014 - G71 - APPROVED CONTINGENT ON NOTIFYING OCC FIELD STAFF IMMEDIATELY<br>OF ANY LOSS OF CIRCULATION OR FAILURE TO CIRCULATE CEMENT TO SURFACE ON ANY<br>CONDUCTOR OR SURFACE CASING  |
| INCREASED DENSITY - 624431          | 10/21/2014 - G91 - 20-14N-24W<br>X 128051 MRMN<br>1 WELL<br>APACHE CORPORATION<br>4-24-2014                                                                                                    |
| LOCATION EXCEPTION - 631693         | 10/21/2014 - G91 - (E.O.) 20-14N-24W<br>X 128051 MRMN<br>SHL 250 FNL, 2330 FWL<br>1ST PERF NCT 300 FNL, NCT 1320 FWL<br>LAST PERF NCT 300 FSL, NCT 1320 FWL<br>APACHE CORPORATION<br>10-9-2014 |
| MEMO                                | 10/21/2014 - G71 - PITS 1 & 2 - CLOSED SYSTEM=STEEL PITS PER OPERATOR REQUEST, PIT 2<br>- OBM RETURNED TO VENDOR, CUTTINGS PERMITTED PER DISTRICT                                              |
| SPACING - 128051                    | 10/21/2014 - G91 - (640) 20-14N-24W<br>VAC OTHER<br>AMD OTHER                                                                                                                                  |