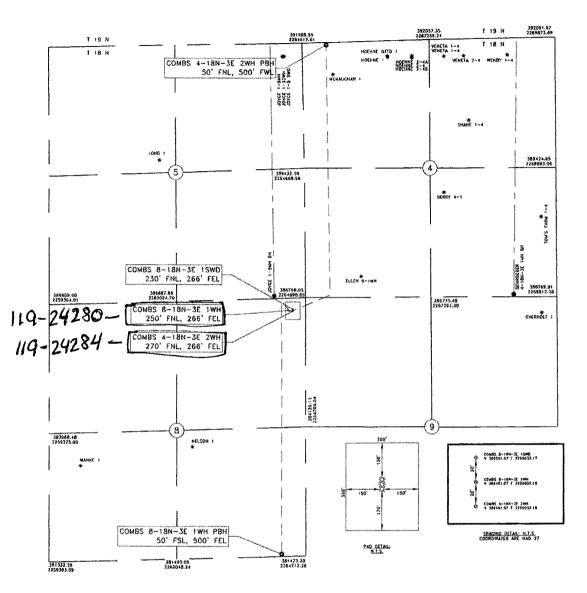

## PERMIT TO DRILL

| WELL LOCATION: | Sec: | 80 | Twp: | 18N | Rge: | 3E | County             | : PAYI | NE    |      |      |
|----------------|------|----|------|-----|------|----|--------------------|--------|-------|------|------|
| SPOT LOCATION: | NE   | NE | N    | E   | NE   |    | FEET FROM QUARTER: | FROM   | NORTH | FROM | EAST |
|                |      |    |      |     |      |    | SECTION LINES:     |        | 270   |      | 266  |

Lease Name: COMBS 4-18N-3E Well No: 2WH Well will be 266 feet from nearest unit or lease boundary.

Operator DEVON ENERGY PRODUCTION CO LP Telephone: 4052353611 OTC/OCC Number: 20751 0

DEVON ENERGY PRODUCTION CO LP 333 W SHERIDAN AVE DEC 34.428

## **HORIZONTAL HOLE 1**

County Sec 04 Twp 18N Rge 3E PAYNE NW NW Spot Location of End Point: ΝE NW Feet From: NORTH 1/4 Section Line: 50 Feet From: WEST 1/4 Section Line: 500

Depth of Deviation: 3988 Radius of Turn: 358

Direction: 7

Total Length: 5146

Measured Total Depth: 9697 True Vertical Depth: 4426 End Point Location from Lease, Unit, or Property Line: 50

Notes:

Category Description

**LOCATION EXCEPTION - 629460** 10/8/2014 - G72 - 04-18N-03E (E.O.)

X 582751 WDFD.

X 604691 MSSP, SLVN, VIOL, \*\*SHL 279 FNL 350 FEL 8-18N-3E; COMP INT. (MSSP, WDFD, SLVN)

NCT 150 FSL NCT 150 FNL NCT 330 FWL;

COMP INT. (SLVN) NCT 330 FSL NCT 330 FNL NCT 330 FWL;

DEVON ENERGY PRODUCTION COMPANY, L.P.

COMBS 4-18N-3E 2WH, COMBS 8-18N-3E 1SWD,
COMBS 8-18N-3E 1WH
SECTIONS 4, 8, T 18 N - R 3 E, 1.M.,
PAYNE COUNTY, OKLAHOMA

| - 1      | DRAW  | N BY  | : S8F   DATE: 7/10/14   CHR   | D: REG   |
|----------|-------|-------|-------------------------------|----------|
| 1        | GATE  | WAY   | NO.: 14-0384-013 R5 SCALE:    | 1"=2000" |
| 1        | W.B.S | . NO. | XX-102605                     |          |
| 1        | REV.  | DWN.  | DESCRIPTION                   | DATE     |
| Ī        | 5     | RLG   | RESTAKE, CHANGE SHL ORDER     | 9/3/14   |
| 1        | 2     | RLG   | RESTAKE                       | 8/5/14   |
| I        | 3     | RLG   | ADD ADDITIONAL EXISTING WELLS | 8/14/14  |
| <u>/</u> | 4     | RLG   | ADD PBH'S FROM OTHER WELLS    | 8/18/14/ |