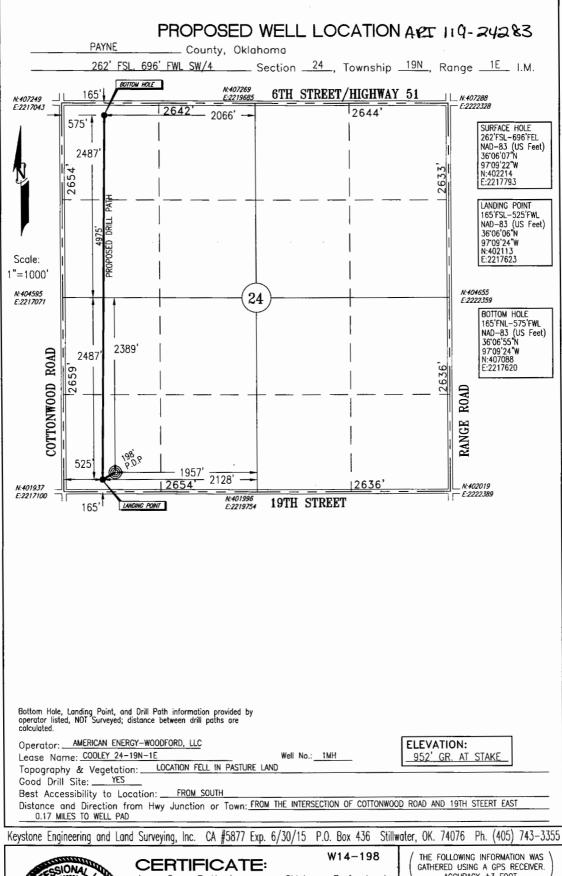

## PERMIT TO DRILL

| WELL LOCATION: Sec: 24 Twp: 19N Rge: 1E  SPOT LOCATION: SW SE SW SW                                                       | County: PAY FEET FROM QUARTER: FROM SECTION LINES: | NE SOUTH FROM WEST 262 696 |                                                                                                                    |                                               |  |
|---------------------------------------------------------------------------------------------------------------------------|----------------------------------------------------|----------------------------|--------------------------------------------------------------------------------------------------------------------|-----------------------------------------------|--|
| Lease Name: COOLEY 24-19N-1E                                                                                              | Well No:                                           | 1MH                        | Well will be                                                                                                       | 262 feet from nearest unit or lease boundary. |  |
| Operator AMERICAN ENERGY-WOODFORD Name:                                                                                   | пс                                                 | Telephone: 4056085574      | 4; 4054188                                                                                                         | OTC/OCC Number: 23358 0                       |  |
| AMERICAN ENERGY-WOODFORD LLC<br>PO BOX 18756<br>OKLAHOMA CITY, OK                                                         | 73154-0756                                         |                            | HNNY & PATTY Co                                                                                                    | OOLEY                                         |  |
| OKLAHOWA GITT, OK                                                                                                         | 73134-0730                                         | ST                         | ILLWATER                                                                                                           | OK 74074                                      |  |
| Name  1 MISSISSIPPIAN 2 3 4 5                                                                                             | <b>Depth</b> 4532                                  | 6<br>7<br>8<br>9<br>10     | ame                                                                                                                | Depth                                         |  |
| Spacing Orders: No Spacing                                                                                                | Location Exception                                 | n Orders:                  | Ir                                                                                                                 | ncreased Density Orders:                      |  |
| Pending CD Numbers: 201407052<br>201407050                                                                                |                                                    |                            | s                                                                                                                  | pecial Orders:                                |  |
| Total Depth: 10000 Ground Elevation: 952                                                                                  | 2 Surface                                          | Casing: 390                | Depth                                                                                                              | to base of Treatable Water-Bearing FM: 140    |  |
| Under Federal Jurisdiction: No                                                                                            | Fresh Wate                                         | er Supply Well Drilled: No |                                                                                                                    | Surface Water used to Drill: Yes              |  |
| PIT 1 INFORMATION                                                                                                         | N                                                  |                            | Approved Method for disposal of Drilling Fluids:                                                                   |                                               |  |
| Type of Pit System: CLOSED Closed System Means St<br>Type of Mud System: WATER BASED<br>Chlorides Max: 5000 Average: 3000 | ud System: WATER BASED                             |                            | D. One time land application (REQUIRES PERMIT) PERMIT NO: 14-2823 H. CLOSED SYSTEM=STEEL PITS PER OPERATOR REQUEST |                                               |  |
| Is depth to top of ground water greater than 10ft below bas Within 1 mile of municipal water well?                        | se of pit? Y                                       |                            |                                                                                                                    |                                               |  |

## **HORIZONTAL HOLE 1**

Sec 24 Twp 19N Rge 1E County **PAYNE** Spot Location of End Point: NE NW NW NW Feet From: 165 NORTH 1/4 Section Line: WEST Feet From: 1/4 Section Line: 575

Depth of Deviation: 3575
Radius of Turn: 957
Direction: 355
Total Length: 4922

Measured Total Depth: 10000

True Vertical Depth: 4532

End Point Location from Lease,
Unit, or Property Line: 165

Notes:

Category Description

PENDING CD - 201407050 10/6/2014 - G75 - (E.O.)(640)(HOR) 24-19N-1E