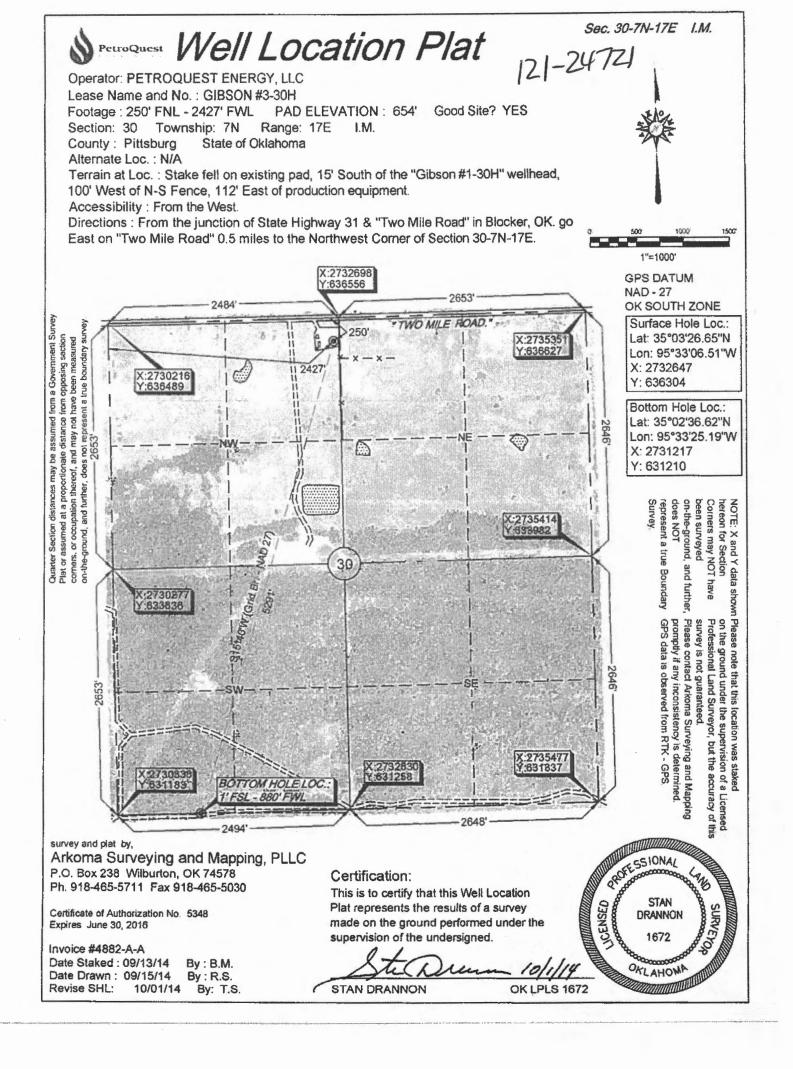

## HORIZONTAL HOLE 1

Sec 30 Twp 7N Rge 17E County PITTSBURG Spot Location of End Point: SW SE SW SW Feet From: SOUTH 1/4 Section Line: 1 Feet From: WEST 1/4 Section Line: 880 Depth of Deviation: 8048 Radius of Turn: 342 Direction: 179 Total Length: 7956 Measured Total Depth: 14144 True Vertical Depth: 8480 End Point Location from Lease, Unit, or Property Line: 1 Notes: Category Description 10/2/2014 - G71 - APPROVED CONTINGENT ON NOTIFYING OCC FIELD STAFF IMMEDIATELY DEEP SURFACE CASING OF ANY LOSS OF CIRCULATION OR FAILURE TO CIRCULATE CEMENT TO SURFACE ON ANY CONDUCTOR OR SURFACE CASING **INCREASED DENSITY- 631476** 10/3/2014 - G72 - 30-7N-17E (E.O.) X 552601 WDFD