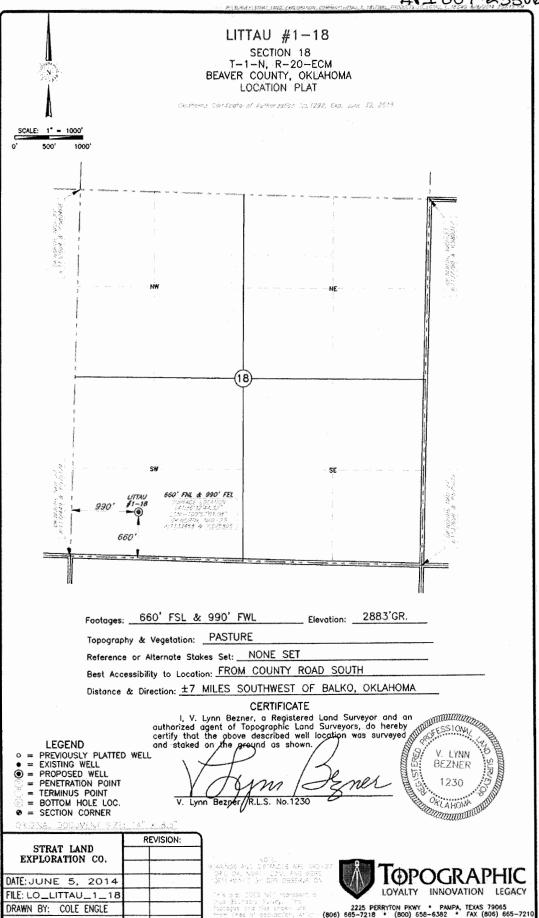

## PERMIT TO RE-ENTER

| WELL LOCATION: Sec: 18 Twp: SPOT LOCATION: C E2 SW                                                                                                  | / SW FEET FROM QUA            |                         | FROM <b>W</b>                                                      | EST                                      |                                                  |
|-----------------------------------------------------------------------------------------------------------------------------------------------------|-------------------------------|-------------------------|--------------------------------------------------------------------|------------------------------------------|--------------------------------------------------|
| Lease Name: LITTAU                                                                                                                                  | SECTION LINES:                | 660<br>Well No: 1-18    | 99                                                                 | 0<br>Well will                           | be 660 feet from nearest unit or lease boundary. |
|                                                                                                                                                     | ORATION COMPANY               |                         | hone: 91858                                                        |                                          | OTC/OCC Number: 13952 0                          |
| STRAT LAND EXPLORATION 15 E 5TH ST STE 2020 TULSA,                                                                                                  | ON COMPANY<br>OK 74103-43     | 18                      |                                                                    | ALBERT LITTAU<br>RT. 1, BOX 108<br>BALKO | ОК 73931                                         |
| Formation(s) (Permit Valid fo                                                                                                                       | or Listed Formations Or<br>De | nly):<br>pth            |                                                                    | Name                                     | Depth                                            |
| 1 CHESTER                                                                                                                                           | 734                           | 40                      | 6                                                                  |                                          |                                                  |
| 2<br>3                                                                                                                                              |                               |                         | 7<br>8                                                             |                                          |                                                  |
| 4                                                                                                                                                   |                               |                         | 9                                                                  |                                          |                                                  |
| 5                                                                                                                                                   |                               |                         | 10                                                                 |                                          |                                                  |
| Spacing Orders: 629943                                                                                                                              | Loc                           | ation Exception Orders: | 630802                                                             |                                          | Increased Density Orders:                        |
| Pending CD Numbers:                                                                                                                                 | _                             |                         |                                                                    |                                          | Special Orders:                                  |
| Total Depth: 8000 Groun                                                                                                                             | nd Elevation: 2883            | Surface Casing:         | : 1594                                                             | <b>IP</b> Do                             | epth to base of Treatable Water-Bearing FM: 660  |
| Under Federal Jurisdiction: No                                                                                                                      |                               | Fresh Water Supply W    | /ell Drilled: N                                                    | No                                       | Surface Water used to Drill: No                  |
| PIT 1 INFORMATION                                                                                                                                   |                               |                         | Approv                                                             | ved Method for disposal of [             | Orilling Fluids:                                 |
| Type of Pit System: ON SITE                                                                                                                         |                               |                         | A. Ev                                                              | aporation/dewater and back               | dilling of reserve pit.                          |
| Type of Mud System: WATER BASED                                                                                                                     |                               |                         |                                                                    |                                          |                                                  |
| Chlorides Max: 50000 Average: 5000  Is depth to top of ground water greater than 10ft below base of pit?  Within 1 mile of municipal water well?  N |                               |                         | H. SOIL COMPACTED PIT, NOTIFY DISTRICT PRIOR TO TESTING SOIL PIT I |                                          | TIFY DISTRICT PRIOR TO TESTING SOIL PIT LINER    |
| Wellhead Protection Area? N                                                                                                                         | N                             |                         |                                                                    |                                          |                                                  |
| Pit is located in a Hydrologically S                                                                                                                | ensitive Area.                |                         |                                                                    |                                          |                                                  |
| Category of Pit: 1B                                                                                                                                 |                               |                         |                                                                    |                                          |                                                  |
| Liner required for Category: 1B                                                                                                                     |                               |                         |                                                                    |                                          |                                                  |
| Pit Location is BED AQUIFER                                                                                                                         |                               |                         |                                                                    |                                          |                                                  |
| Pit Location Formation: OGALLALA                                                                                                                    |                               |                         |                                                                    |                                          |                                                  |

ASSISTANCE CONTACT DENNIS NISKERN AT 405-522-2977 OR D.NISKERN@OCCEMAIL.COM

**LOCATION EXCEPTION - 630802** 10/2/2014 - G75 - 18-1N-20ECM

X629943 CSTR 660 FSL, 990 FWL

STRAT LAND EXPLOR. CO.

9-18-2014

10/2/2014 - G75 - (640) 18-1N-20ECM SPACING - 629943