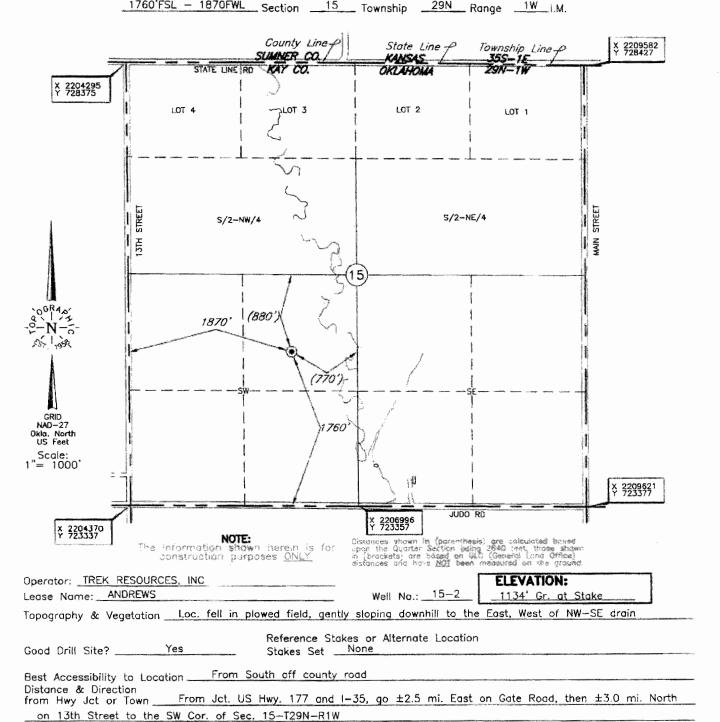

API NUMBER: 071 24812

Oil & Gas

Straight Hole

## OKLAHOMA CORPORATION COMMISSION OIL & GAS CONSERVATION DIVISION P.O. BOX 52000 OKLAHOMA CITY, OK 73152-2000 (Rule 165:10-3-1)

Approval Date: 10/02/2014
Expiration Date: 04/02/2015

PERMIT TO DRILL

| ELL LOCATION: Sec: 15                                                                              |                            |                                          |                                    |                       |                                                  |                                     |  |
|----------------------------------------------------------------------------------------------------|----------------------------|------------------------------------------|------------------------------------|-----------------------|--------------------------------------------------|-------------------------------------|--|
|                                                                                                    |                            |                                          |                                    |                       |                                                  |                                     |  |
| POT LOCATION: NE S                                                                                 | SW NE SW                   | FEET FROM QUARTER: FROM SECTION LINES:   | SOUTH FROM                         | WEST                  |                                                  |                                     |  |
|                                                                                                    |                            |                                          | 1760                               | 1870                  |                                                  |                                     |  |
| Lease Name: ANDREWS                                                                                |                            | Well No:                                 | 15-2                               |                       | Well will be 1760 feet                           | from nearest unit or lease boundary |  |
| Operator TREK RE<br>Name:                                                                          | SOURCES INC                |                                          | Telephone: 21                      | 43730318; 2143823     | OTC/OCC                                          | Number: 19351 0                     |  |
| TREK RESOURCES                                                                                     | SINC                       |                                          |                                    |                       |                                                  |                                     |  |
| 4925 GREENVILLE                                                                                    |                            | TOM SCHNITTKER                           |                                    |                       |                                                  |                                     |  |
|                                                                                                    |                            | 445 SE PARK HILLS DR.                    |                                    |                       |                                                  |                                     |  |
| DALLAS,                                                                                            | TX                         | 75206-4021                               |                                    | PRATT                 |                                                  | KS 67124                            |  |
| Name                                                                                               |                            | Depth 3425 3635 3725  Location Exception | 6<br>7<br>8<br>9<br>1<br>1 Orders: |                       | Increased Dens                                   | Depth sity Orders:                  |  |
| Pending CD Numbers: 201407000                                                                      |                            |                                          |                                    |                       | Special Orders:                                  |                                     |  |
| Total Depth: 4000 Ground Elevation: 1134                                                           |                            | 34 Surface                               | Surface Casing: 180                |                       | Depth to base of Treatable Water-Bearing FM: 100 |                                     |  |
| Under Federal Jurisdiction: No                                                                     |                            | Fresh Wate                               | er Supply Well Drilled:            | No                    | Sur                                              | rface Water used to Drill: Yes      |  |
| PIT 1 INFORMATION                                                                                  |                            |                                          | Ар                                 | proved Method for dis | sposal of Drilling Fluids:                       |                                     |  |
| Type of Pit System: ON SITE Type of Mud System: WATE                                               | R BASED                    |                                          | A                                  | Evaporation/dewater   | r and backfilling of reserve p                   | it.                                 |  |
| Chlorides Max: 5000 Average:<br>Is depth to top of ground water<br>Within 1 mile of municipal wate | greater than 10ft below ba | se of pit? Y                             |                                    |                       |                                                  |                                     |  |

6709 NORTH CLASSEN BLVD., OKLA. CITY, DKLA. 73116 \* LOCAL (405) 843-4847 \* OUT OF STATE (800) 654-3219

Certificate of Authorization No. 1293.

Certificate of Authorization No. 1293.

KAY County, Oklahoma

1760'FSL - 1870FWL Section 15 Township 29N Range 1W I.M.

DATUM: NAD-27

SOBE LAT: 36'59'23.4"N

LAT: 36'59'23.4"N

LONG: 97'17'38.4"W

SOBE LAT: 36.989845415' N

LONG: 97.294007967' W

STATE PLANE

COORDINATES: (US Feet)

TONE: OK NORTH

X: 2206214

Y: 725111

Date of Drawing: Sept. 9, 2014

Invoice # 230123 Date Staked: Sept. 8, 2014