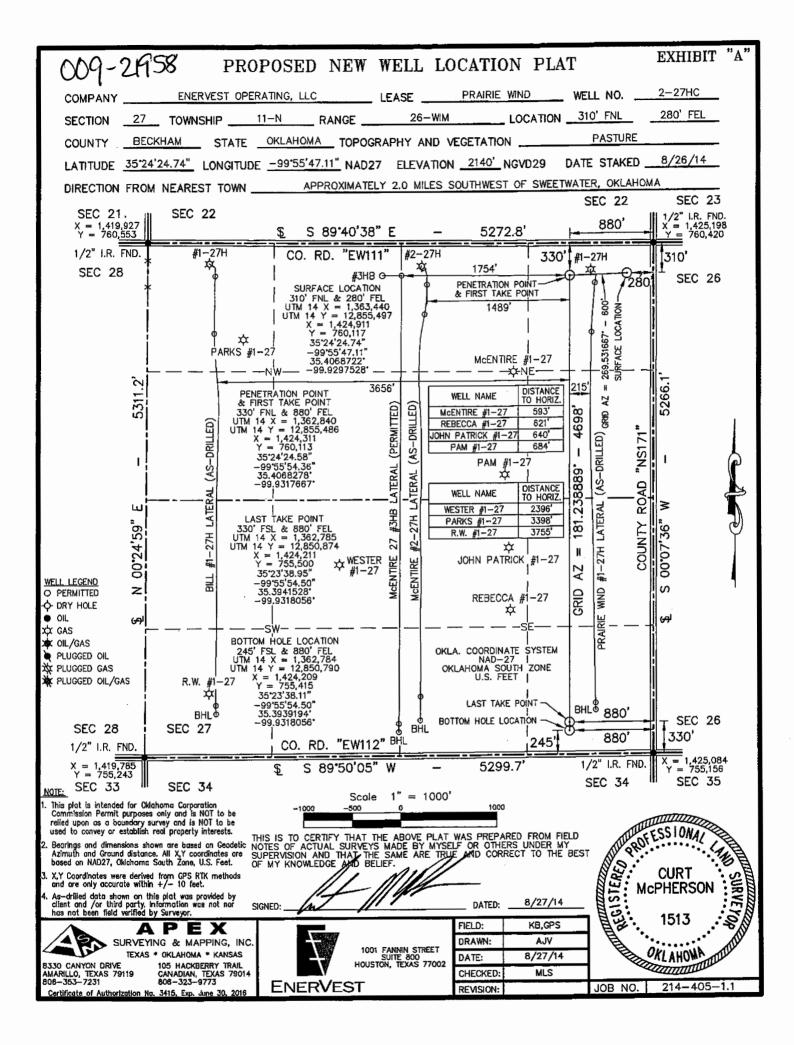

| PI NUMBER: 009 21958<br>rizontal Hole Oil & Gas                                              | OIL & GAS (<br>F<br>OKLAHOM | ORPORATION COMMISS<br>CONSERVATION DIVISIOI<br>P.O. BOX 52000<br>MA CITY, OK 73152-2000<br>Rule 165:10-3-1) |                                                                                       |
|----------------------------------------------------------------------------------------------|-----------------------------|-------------------------------------------------------------------------------------------------------------|---------------------------------------------------------------------------------------|
|                                                                                              | <u>P</u>                    | ERMIT TO DRILL                                                                                              |                                                                                       |
|                                                                                              |                             |                                                                                                             |                                                                                       |
| WELL LOCATION: Sec: 27 Twp: 11N Rge:                                                         | _                           | AM                                                                                                          |                                                                                       |
| SPOT LOCATION: NE NE NE NE                                                                   | FEET FROM QUARTER: FROM NO  | ORTH FROM EAST                                                                                              |                                                                                       |
|                                                                                              | 31 Section Lines.           | 0 280                                                                                                       |                                                                                       |
| Lease Name: PRAIRIE WIND                                                                     | Well No: 2-                 | -27HC                                                                                                       | Well will be 280 feet from nearest unit or lease boundary.                            |
| Operator ENERVEST OPERATING LLC<br>Name:                                                     |                             | Telephone: 7134956530                                                                                       | OTC/OCC Number: 19848 0                                                               |
| ENERVEST OPERATING LLC<br>1001 FANNIN STREET STE 800<br>HOUSTON, TX                          | 77002-6708                  |                                                                                                             | A LEGRAND<br>EDLANDS ROAD                                                             |
|                                                                                              | 11002-0108                  | STILLWA                                                                                                     | ATER OK 74074                                                                         |
| 1 GRANITE WASH UP (MO) 2 3 4 5 Spacing Orders: <sup>157235</sup>                             | 10428                       | 6<br>7<br>8<br>9<br>10                                                                                      |                                                                                       |
| Spacing Orders: 157235                                                                       | Location Exception Or       | ders:                                                                                                       | Increased Density Orders:                                                             |
| Pending CD Numbers: 201406628<br>201406630                                                   |                             |                                                                                                             | Special Orders:                                                                       |
| Total Depth: 15281 Ground Elevation:                                                         | 2140 Surface Ca             | nsing: 400                                                                                                  | Depth to base of Treatable Water-Bearing FM: 120                                      |
| Under Federal Jurisdiction: No                                                               | Fresh Water St              | upply Well Drilled: Yes                                                                                     | Surface Water used to Drill: No                                                       |
| PIT 1 INFORMATION                                                                            |                             | Approved Method for                                                                                         | r disposal of Drilling Fluids:                                                        |
| Type of Pit System: CLOSED Closed System Mea                                                 | ns Steel Pits               | _                                                                                                           |                                                                                       |
| Type of Mud System: WATER BASED                                                              |                             |                                                                                                             | pplication (REQUIRES PERMIT) PERMIT NO: 14-2842<br>EM=STEEL PITS PER OPERATOR REQUEST |
| Chlorides Max: 8000 Average: 5000<br>Is depth to top of ground water greater than 10ft below | v base of nit? V            |                                                                                                             |                                                                                       |
| Within 1 mile of municipal water well? N                                                     | naso ur pit: i              |                                                                                                             |                                                                                       |
| Wellhead Protection Area? N                                                                  |                             |                                                                                                             |                                                                                       |
| Pit is located in a Hydrologically Sensitive Area                                            | 3.                          |                                                                                                             |                                                                                       |
| Category of Pit: C                                                                           |                             |                                                                                                             |                                                                                       |
| Liner not required for Category: C                                                           |                             |                                                                                                             |                                                                                       |
| Pit Location is BED AQUIFER                                                                  |                             |                                                                                                             |                                                                                       |
| Pit Location Formation: OGALLALA                                                             |                             |                                                                                                             |                                                                                       |

## HORIZONTAL HOLE 1

Sec 27 Rge 26W BECKHAM Twp 11N County Spot Location of End Point: SE SW SE SE Feet From: SOUTH 1/4 Section Line: 245 Feet From: EAST 1/4 Section Line: 880 Depth of Deviation: 10579 Radius of Turn: 11 Direction: 181 Total Length: 4710 Measured Total Depth: 15281 True Vertical Depth: 10513 End Point Location from Lease. Unit, or Property Line: 245 Notes: Description Category DEEP SURFACE CASING 9/23/2014 - G71 - APPROVED CONTINGENT ON NOTIFYING OCC FIELD STAFF IMMEDIATELY OF ANY LOSS OF CIRCULATION OR FAILURE TO CIRCULATE CEMENT TO SURFACE ON ANY CONDUCTOR OR SURFACE CASING PENDING CD - 201406628 10/1/2014 - G72 - 27-11N-26W X 157235 MSGWU 1 WELL NO OPER NAMED REC 9/29/2014 (STUCK) PENDING CD - 201406630 10/1/2014 - G72 - 27-11N-26W (I.O.) X 157235 MSGWU; \*\*SHL NCT 280 FNL NCT 330 FEL; COMP INT. NCT 330 FNL NCT 330 FSL NCT 700 FEL; BHL NCT 245 FSL NCT 700 FEL;

SPACING - 157235

BHL NCT 245 FSL NCT 700 FEL; NO OPER NAMED; REC 9/29/2014 (STUCK) 10/1/2014 - G72 - (640) 27-11N-26W

EXT 147147 MSGWU, OTHERS; EXT OTHERS;