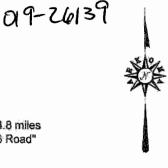

Terrain at Loc. : Stake fell in timber. Accessibility: From the Northeast.

Directions : From the junction of State Highway 53 West and State Highway 76 North (located 4.8 miles North of Healdton, OK.), go 3.0 miles West on Highway 53, then go 1.2 miles South on "NS 306 Road"

to the Southeast Corner of Section 18-3S-3W.

Surface Hole Loc.: Lat: 34°16'58.14"N Lon: 97°33'03.15"W X: 2104169 Y: 345839

Bottom Hole Loc.: Lat: 34°18'37.91"N Lon: 97°33'01.69"W X: 2104247 Y: 355924

X:2100553 Y:358664 X:2105877 Y:358714 I BOTTOM HOLE LOC 2500'-FSL 1650'-FEL "Arco Rd." N00°26E-(Grid Br. NAD 27) 18 Į) X:210060 "Arco Rd." 2300