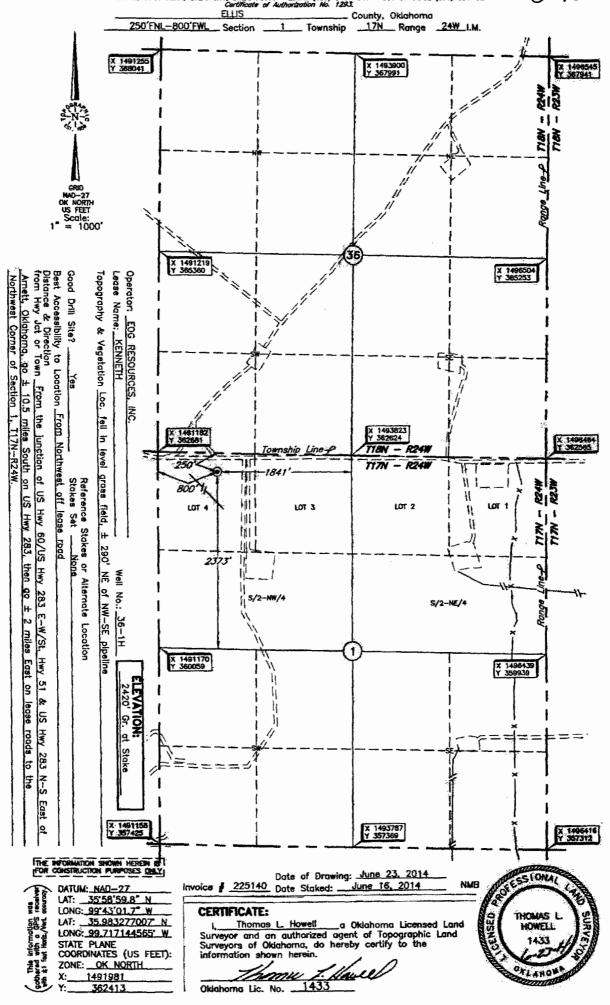

WEST

WELL LOCATION: Sec: 01 Twp: 17N Rge: 24W County: ELLIS FEET FROM QUARTER: NORTH SPOT LOCATION: NW NE NW llnw

SECTION LINES: 250 800

Lease Name: KENNETH Well No: 36-1H Well will be 250 feet from nearest unit or lease boundary.

**EOG RESOURCES INC** Operator OTC/OCC Number: Telephone: 4052463226; 7136517 16231 0 Name:

EOG RESOURCES INC 3817 NW EXPRESSWAY STE 500

OKLAHOMA CITY. OK 73112-1483 KENNETH & CHARLENE KNOWLES REV TRUSTS

## **HORIZONTAL HOLE 1**

Sec 36 Twp 18N Rge 24W County ELLIS
Spot Location of End Point: NW NE NW NW
Feet From: NORTH 1/4 Section Line: 65

Feet From: WEST 1/4 Section Line: Depth of Deviation: 9786

Direction: 1

Total Length: 5109

Radius of Turn: 440

Measured Total Depth: 14895
True Vertical Depth: 9500
End Point Location from Lease,
Unit, or Property Line: 65

Notes:

Category Description

DEEP SURFACE CASING 9/22/2014 - G71 - APPROVED CONTINGENT ON NOTIFYING OCC FIELD STAFF IMMEDIATELY

OF ANY LOSS OF CIRCULATION OR FAILURE TO CIRCULATE CEMENT TO SURFACE ON ANY

CONDUCTOR OR SURFACE CASING

LOCATION EXCEPTION - 628723 9/29/2014 - G72 - 36-18N-24W (I.O.)

X 616856 MRMN,

COMP INT. NCT 165 FSL NCT 165 FNL NCT 800 FWL,

EOG RESOURCES, INC.

8/4/2014

800

SPACING - 616856 9/29/2014 - G72 - (640 HORZ) 36-18N-24W

EXT 579707 MRMN, OTHERS

045-23522

4