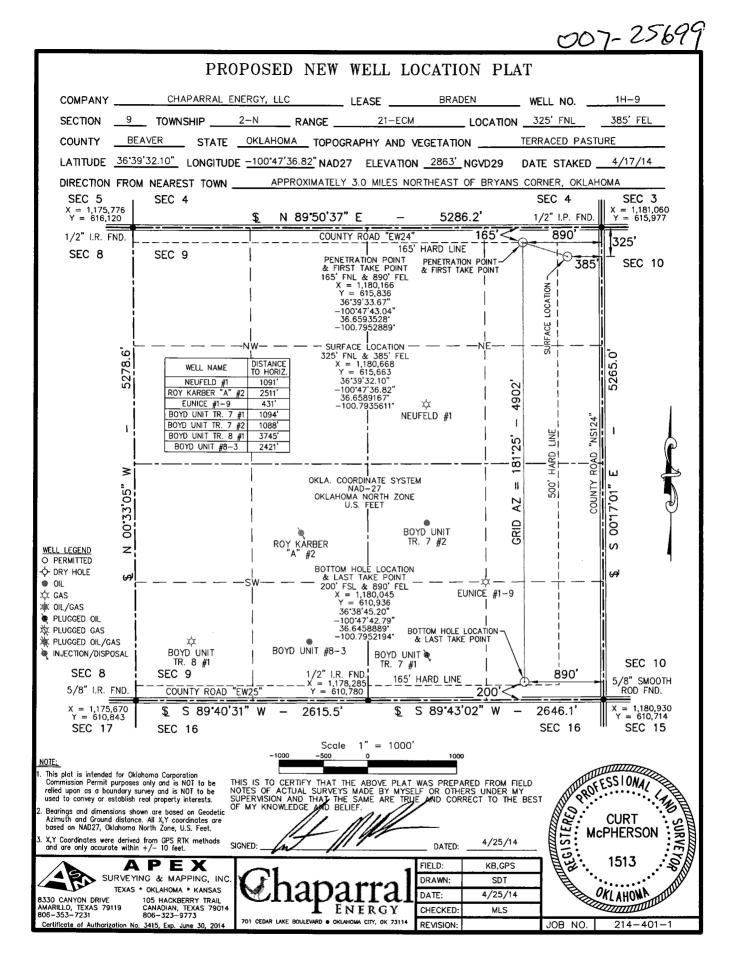

| NUMBER: 007 25699<br>ontal Hole Oil & Gas                   | OIL & GAS<br>OKLAHO  | CORPORATION COMMISS<br>CONSERVATION DIVISIOI<br>P.O. BOX 52000<br>MA CITY, OK 73152-2000<br>(Rule 165:10-3-1) |                                                            |
|-------------------------------------------------------------|----------------------|---------------------------------------------------------------------------------------------------------------|------------------------------------------------------------|
|                                                             | <u> </u>             | PERMIT TO DRILL                                                                                               |                                                            |
|                                                             |                      |                                                                                                               |                                                            |
| ELL LOCATION: Sec: 09 Twp: 2N Rge:                          | 21ECM County: BEAVE  | R                                                                                                             |                                                            |
|                                                             |                      | ORTH FROM EAST                                                                                                |                                                            |
|                                                             | SECTION LINES: 3     | 325 385                                                                                                       |                                                            |
| Lease Name: BRADEN                                          | Well No:             | 1H-9                                                                                                          | Well will be 325 feet from nearest unit or lease boundary. |
| Operator CHAPARRAL ENERGY LLC<br>Name:                      |                      | Telephone: 4054264451; 405426                                                                                 | 64 OTC/OCC Number: 16896 0                                 |
| CHAPARRAL ENERGY LLC                                        |                      |                                                                                                               | ND EMMA ZIELKE                                             |
| 701 CEDAR LAKE BLVD                                         |                      | RT #2 BC                                                                                                      |                                                            |
| OKLAHOMA CITY, OK                                           | 73114-7800           |                                                                                                               |                                                            |
|                                                             |                      | BALKO                                                                                                         | OK 73931                                                   |
| 2<br>3<br>4<br>5                                            |                      | 7<br>8<br>9<br>10                                                                                             |                                                            |
| Spacing Orders: 626913                                      | Location Exception O | rders: 627903                                                                                                 | Increased Density Orders:                                  |
| Pending CD Numbers:                                         |                      |                                                                                                               | Special Orders:                                            |
| Total Depth: 11400 Ground Elevation:                        | 2863 Surface C       | asing: 2000                                                                                                   | Depth to base of Treatable Water-Bearing FM: 520           |
| Under Federal Jurisdiction: No                              | Fresh Water S        | Supply Well Drilled: No                                                                                       | Surface Water used to Drill: No                            |
| PIT 1 INFORMATION                                           |                      | Approved Method for                                                                                           | disposal of Drilling Fluids:                               |
| Type of Pit System: ON SITE                                 |                      | A. Evaporation/dewa                                                                                           | ater and backfilling of reserve pit.                       |
| Type of Mud System: WATER BASED                             |                      |                                                                                                               |                                                            |
| Chlorides Max: 50000 Average: 5000                          |                      |                                                                                                               | ED PIT, NOTIFY DISTRICT PRIOR TO TESTING SOIL PIT LINER    |
| Is depth to top of ground water greater than 10ft below     | v base of pit? Y     |                                                                                                               |                                                            |
| Within 1 mile of municipal water well? N                    |                      |                                                                                                               |                                                            |
| Wellhead Protection Area? N                                 |                      |                                                                                                               |                                                            |
| Pit is located in a Hydrologically Sensitive Area           | а.                   |                                                                                                               |                                                            |
| Category of Pit: 1B                                         |                      |                                                                                                               |                                                            |
| Liner required for Category: 1B Pit Location is BED AQUIFER |                      |                                                                                                               |                                                            |
|                                                             |                      |                                                                                                               |                                                            |

## HORIZONTAL HOLE 1

Sec 09 Twp 2N Rge 21E County BEAVER Spot Location of End Point: SE SW SE SE 1/4 Section Line: 200 Feet From: SOUTH Feet From: EAST 1/4 Section Line: 890 Depth of Deviation: 5644 Radius of Turn: 544 Direction: 185 Total Length: 4902 Measured Total Depth: 11400 True Vertical Depth: 6859 End Point Location from Lease, Unit, or Property Line: 200

| Notes:<br>Category          | Description                                                                                                                                                                                  |
|-----------------------------|----------------------------------------------------------------------------------------------------------------------------------------------------------------------------------------------|
| DEEP SURFACE CASING         | 9/26/2014 - G71 - APPROVED CONTINGENT ON NOTIFYING OCC FIELD STAFF IMMEDIATELY<br>OF ANY LOSS OF CIRCULATION OR FAILURE TO CIRCULATE CEMENT TO SURFACE ON ANY<br>CONDUCTOR OR SURFACE CASING |
| LOCATION EXCEPTION - 627903 | 7/18/2014 - G91 - (I.O.) 9-2N-21ECM<br>X 626913 MRMN<br>COMP. INT. NCT 165 FNL, NCT 165 FSL, NCT 500 FEL<br>CHAPARRAL ENERGY, L.L.C.<br>7-16-2014                                            |
| SPACING - 626913            | 9/26/2014 - G91 - (640) (HOR) 9-2N-21ECM<br>EXT 623186 MRMN, OTHERS<br>POE TO BHL NCT 660' FB                                                                                                |